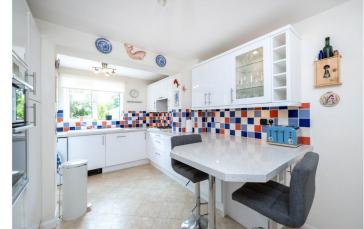

## ACCOMMODATION

**Entrance Hall** 

**Downstairs Cloakroom** 

**Lounge** - 13'6" x 10'6" (4.11m x 3.2m)

**Dining Room** - 10'4" x 8'2" (3.15m x 2.5m)

**Kitchen** - 15'4" x 9'5" (4.67m x 2.87m)

**Garden Room** - 10'4" x 9'6" (3.15m x 2.9m)

The property benefits from a lovely modern fitted Kitchen and a fantasitc Garden Room opening out onto the Garden which is not overlooked, laid to low maintenance paving and enclosed to all aspects. There is also a outbuilding/workshop which has also been built within the garden which is great for extra storage. The original garage has also been converted to create a seperate Snug area and Study.