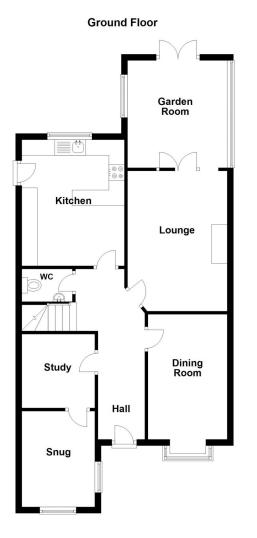

## ACCOMMODATION

**Entrance Hall** 

**Downstairs Cloakroom** 

**Lounge** - 13'6" x 10'6" (4.11m x 3.2m)

**Dining Room** - 10'4" x 8'2" (3.15m x 2.5m)

**Kitchen** - 15'4" x 9'5" (4.67m x 2.87m)

**Garden Room** - 10'4" x 9'6" (3.15m x 2.9m)

The accommodation comprises of Entrance Hall, Lounge, Dining Room, Kitchen, Garden Room, Downstairs Cloakroom, Snug, Study, Three Double Bedrooms, En-Suite to Master and a Shower Room.

Outside, to the front of the property, there is a concrete and gravel driveway offering off street parking for two to three vehicles, and a pathway to the side leading to the side gate, providing access to the rear garden.