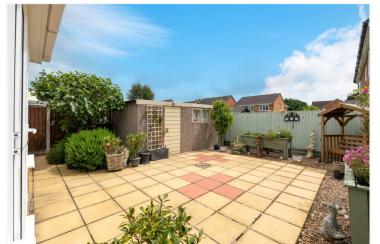

The property benefits from a lovely modern fitted Kitchen and a fantasitc Garden Room opening out onto the Garden which is not overlooked, laid to low maintenance paving and enclosed to all aspects. There is also a outbuilding/workshop which has also been built within the garden which is great for extra storage. The original garage has also been converted to create a seperate Snug area and Study.

The accommodation comprises of Entrance Hall, Lounge, Dining Room, Kitchen, Garden Room, Downstairs Cloakroom, Snug, Study, Three Double Bedrooms, En-Suite to Master and a Shower Room.

Outside, to the front of the property, there is a concrete and gravel driveway offering off street parking for two to three vehicles, and a pathway to the side leading to the side gate, providing access to the rear garden.