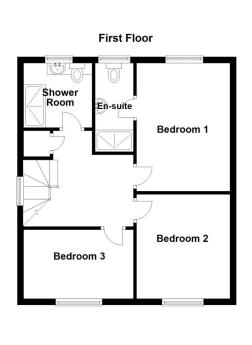

**Study** - 7'6" x 5'10" (2.29m x 1.78m)

**Snug** - 10'2" x 7'6" (3.1m x 2.29m)

**Bedroom One** - 13'5" x 10'5" (4.1m x 3.18m)

**En-Suite Shower Room** 

**Bedroom Two** - 10'10" x 10'7" (3.3m x 3.23m)

**Bedroom Three** - 10'3" x 7'2" (3.12m x 2.18m)

The accommodation comprises of Entrance Hall, Lounge, Dining Room, Kitchen, Garden Room, Downstairs Cloakroom, Snug, Study, Three Double Bedrooms, En-Suite to Master and a Shower Room.

Outside, to the front of the property, there is a concrete and gravel driveway offering off street parking for two to three vehicles, and a pathway to the side leading to the side gate, providing access to the rear garden.