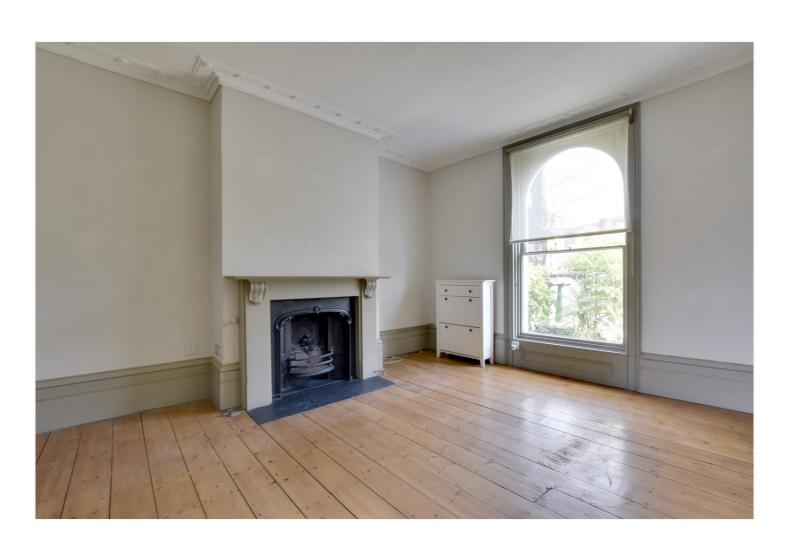

Whilst the property is presented in good order throughout, it is our opinion that it would benefit from a refresh. The accommodation comprises of a lovely kitchen on the lower level, that opens onto a breakfast/dining room with hard wood flooring. On this level there is a WC, utility room and access to the garden. The hall floor has two large and bright receptions, with interlinking doors and hard wood flooring. There is also a separate storage room. The top two floor consist of four large double bedrooms, with the master room having a small dressing room. It's worth mentioning that both bedrooms on the first floor are open to each other, but can easily be divided if necessary. There are also two family bathrooms. The top floor landing has a beautiful stained glass skylight and there are cast iron fireplaces throughout. There is also access onto a small roof terrace which features superb views. The rear garden is certainly a good size and is westerly facing.