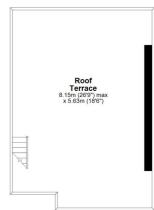

Whilst the property is presented in good order throughout, it is our opinion that it would benefit from a refresh. The accommodation comprises of a lovely kitchen on the lower level, that opens onto a breakfast/dining room with hard wood flooring. On this level there is a WC, utility room and access to the garden. The hall floor has two large and bright receptions, with interlinking doors and hard wood flooring. There is also a separate storage room. The top two floor consist of four large double bedrooms, with the master room having a small dressing room. It's worth mentioning that both bedrooms on the first floor are open to each other, but can easily be divided if necessary. There are also two family bathrooms. The top floor landing has a beautiful stained glass skylight and there are cast iron fireplaces throughout. There is also access onto a small roof terrace which features superb views. The rear garden is certainly a good size and is westerly facing.

## AT A GLANCE

- stunning family home
- four bedrooms
- four storey
- c1924 sq ft
- West Greenwich location
- Ashburnham Triangle
- three receptions
- lovely rear garden
- lots of original features
- access to small roof terrace
- versatile layout