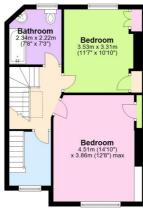

Whilst the property is presented in good order throughout, it is our opinion that it would benefit from a refresh. The accommodation comprises of a lovely kitchen on the lower level, that opens onto a breakfast/dining room with hard wood flooring. On this level there is a WC, utility room and access to the garden. The hall floor has two large and bright receptions, with interlinking doors and hard wood flooring. There is also a separate storage room. The top two floor consist of four large double bedrooms, with the master room having a small dressing room. It's worth mentioning that both bedrooms on the first floor are open to each other, but can easily be divided if necessary. There are also two family bathrooms. The top floor landing has a beautiful stained glass skylight and there are cast iron fireplaces throughout. There is also access onto a small roof terrace which features superb views. The rear garden is certainly a good size and is westerly facing.

First Floor
metres (478.4 sq. feet)

Second Floor

Third Floor

Total area: approx. 178.8 sq. metres (1924.4 sq. feet)

This floorplan is for illustration purposes only and is not to scale. The position and size of doors, windows, appliances and other features are approximate.