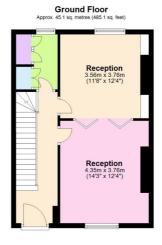

Whilst the property is presented in good order throughout, it is our opinion that it would benefit from a refresh. The accommodation comprises of a lovely kitchen on the lower level, that opens onto a breakfast/dining room with hard wood flooring. On this level there is a WC, utility room and access to the garden. The hall floor has two large and bright receptions, with interlinking doors and hard wood flooring. There is also a separate storage room. The top two floor consist of four large double bedrooms, with the master room having a small dressing room. It's worth mentioning that both bedrooms on the first floor are open to each other, but can easily be divided if necessary. There are also two family bathrooms. The top floor landing has a beautiful stained glass skylight and there are cast iron fireplaces throughout. There is also access onto a small roof terrace which features superb views. The rear garden is certainly a good size and is westerly facing.

## AT A GLANCE

- stunning family home
- four bedrooms
- four storey
- c1924 sq ft
- West Greenwich location
- Ashburnham Triangle
- three receptions
- lovely rear garden
- lots of original features
- access to small roof terrace
- versatile layout

First Floor
metres (478.4 sq. feet)

Second Floor

Third Floor

Total area: approx. 178.8 sq. metres (1924.4 sq. feet)

This floorplan is for illustration purposes only and is not to scale. The position and size of doors, windows, appliances and other features are approximate.