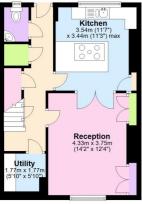

Whilst the property is presented in good order throughout, it is our opinion that it would benefit from a refresh. The accommodation comprises of a lovely kitchen on the lower level, that opens onto a breakfast/dining room with hard wood flooring. On this level there is a WC, utility room and access to the garden. The hall floor has two large and bright receptions, with interlinking doors and hard wood flooring. There is also a separate storage room. The top two floor consist of four large double bedrooms, with the master room having a small dressing room. It's worth mentioning that both bedrooms on the first floor are open to each other, but can easily be divided if necessary. There are also two family bathrooms. The top floor landing has a beautiful stained glass skylight and there are cast iron fireplaces throughout. There is also access onto a small roof terrace which features superb views. The rear garden is certainly a good size and is westerly facing.

First Floor
metres (478.4 sq. feet)

Second Floor

Third Floor

Total area: approx. 178.8 sq. metres (1924.4 sq. feet)

This floorplan is for illustration purposes only and is not to scale. The position and size of doors, windows, appliances and other features are approximate.