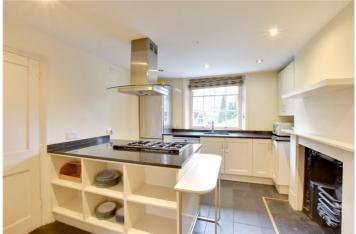

Whilst the property is presented in good order throughout, it is our opinion that it would benefit from a refresh. The accommodation comprises of a lovely kitchen on the lower level, that opens onto a breakfast/dining room with hard wood flooring. On this level there is a WC, utility room and access to the garden. The hall floor has two large and bright receptions, with interlinking doors and hard wood flooring. There is also a separate storage room. The top two floor consist of four large double bedrooms, with the master room having a small dressing room. It's worth mentioning that both bedrooms on the first floor are open to each other, but can easily be divided if necessary. There are also two family bathrooms. The top floor landing has a beautiful stained glass skylight and there are cast iron fireplaces throughout. There is also access onto a small roof terrace which features superb views. The rear garden is certainly a good size and is westerly facing.