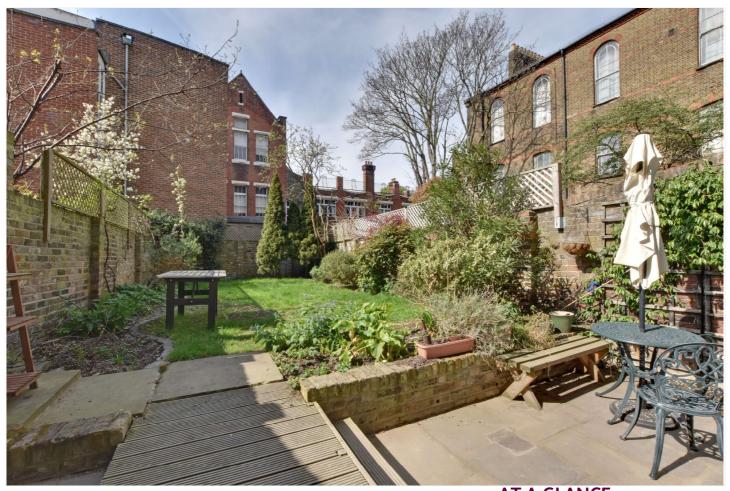

Whilst the property is presented in good order throughout, it is our opinion that it would benefit from a refresh. The accommodation comprises of a lovely kitchen on the lower level, that opens onto a breakfast/dining room with hard wood flooring. On this level there is a WC, utility room and access to the garden. The hall floor has two large and bright receptions, with interlinking doors and hard wood flooring. There is also a separate storage room. The top two floor consist of four large double bedrooms, with the master room having a small dressing room. It's worth mentioning that both bedrooms on the first floor are open to each other, but can easily be divided if necessary. There are also two family bathrooms. The top floor landing has a beautiful stained glass skylight and there are cast iron fireplaces throughout. There is also access onto a small roof terrace which features superb views. The rear garden is certainly a good size and is westerly facing.

## AT A GLANCE

- stunning family home
- four bedrooms
- four storey
- c1924 sq ft
- West Greenwich location
- Ashburnham Triangle
- three receptions
- lovely rear garden
- lots of original features
- access to small roof terrace
- versatile layout