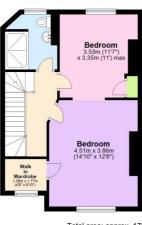

Whilst the property is presented in good order throughout, it is our opinion that it would benefit from a refresh. The accommodation comprises of a lovely kitchen on the lower level, that opens onto a breakfast/dining room with hard wood flooring. On this level there is a WC, utility room and access to the garden. The hall floor has two large and bright receptions, with interlinking doors and hard wood flooring. There is also a separate storage room. The top two floor consist of four large double bedrooms, with the master room having a small dressing room. It's worth mentioning that both bedrooms on the first floor are open to each other, but can easily be divided if necessary. There are also two family bathrooms. The top floor landing has a beautiful stained glass skylight and there are cast iron fireplaces throughout. There is also access onto a small roof terrace which features superb views. The rear garden is certainly a good size and is westerly facing.

First Floor
metres (478.4 sq. feet)

Second Floor

Third Floor

Total area: approx. 178.8 sq. metres (1924.4 sq. feet)

This floorplan is for illustration purposes only and is not to scale. The position and size of doors, windows, appliances and other features are approximate.