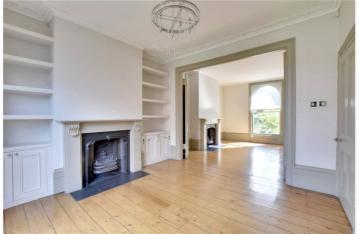

Whilst the property is presented in good order throughout, it is our opinion that it would benefit from a refresh. The accommodation comprises of a lovely kitchen on the lower level, that opens onto a breakfast/dining room with hard wood flooring. On this level there is a WC, utility room and access to the garden. The hall floor has two large and bright receptions, with interlinking doors and hard wood flooring. There is also a separate storage room. The top two floor consist of four large double bedrooms, with the master room having a small dressing room. It's worth mentioning that both bedrooms on the first floor are open to each other, but can easily be divided if necessary. There are also two family bathrooms. The top floor landing has a beautiful stained glass skylight and there are cast iron fireplaces throughout. There is also access onto a small roof terrace which features superb views. The rear garden is certainly a good size and is westerly facing.