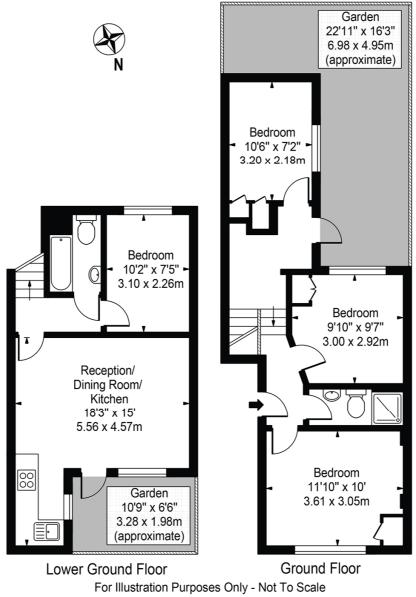

Early viewings recommended!

Winkworth

Winkworth

Allen Road
Approx. Gross Internal Area 783 Sq Ft - 72.74 Sq M

This floor plan should be used as a general outline for guidance only and does not constitute in whole or in part an offer or contract.

Any intending purchaser or lessee should satisfy themselves by inspection, searches, enquiries and full survey as to the correctness of each statement.

Any areas, measurements or distances quoted are approximate and should not be used to value a property or be the basis of any sale or let.

This floorplan is for illustration purposes only and is not to scale. The position and size of doors, windows, appliances and other features are approximate.

Hackney | 020 8986 4216 | hackney@winkworth.co.uk