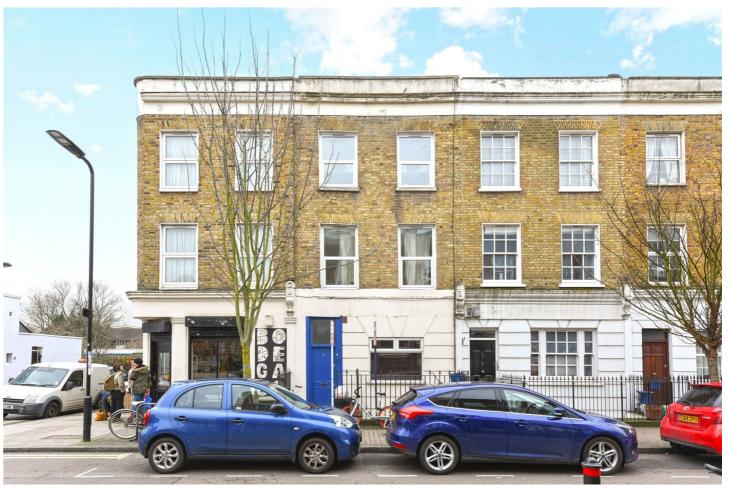

ALLEN ROAD, LONDON, N16 **£550 PER WEEK FURNISHED, PART FURNISHED, UNFURNISHED** 

## **DESCRIPTION:**

A lovely four bedroom flat situated on a popular residential street, close to Stoke Newington Church Street. The property, which is over 783 sq/ft, comprises four double bedrooms, two bathrooms, and a bright, spacious open plan kitchen-reception area which gives access to a private garden. This flat would be perfectly suited for either a family or professional sharers who desire to be in a central location with swift access to the City. Dalston Kingsland and Rectory Road Central Overground lines are a short walk away.