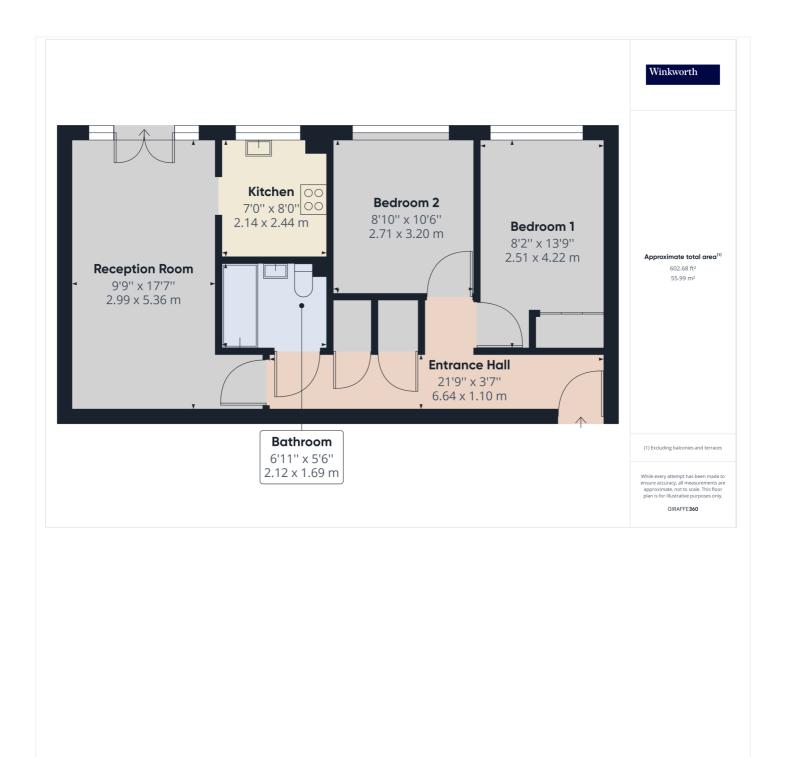

- UNFURNISHED
- ALLOCATED PARKING SPACE
- SECURITY ENTRY PHONE SYSTEM
- EPC RATING TBC
- COUNCIL TAX BAND C £1613 PA
- FIVE WEEKS DEPOSIT

for every step...

for every step...

This floorplan is for illustration purposes only and is not to scale. The position and size of doors, windows, appliances and other features are approximate.