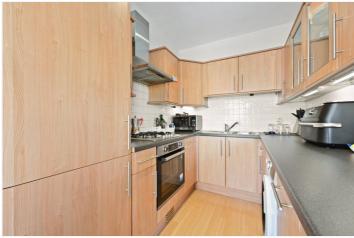

## **DESCRIPTION:**

A bright two bedroom flat situated on the second floor of a Victorian terraced house. The flat has a reception room with two large sash windows overlooking Warwick Gardens, a semi recessed kitchen, two double bedrooms situated quietly to the rear of the flat and a bathroom.

## **ACCOMMODATION:**

Entrance Hall | Reception Room | Kitchen | Two Double Bedrooms | Bathroom