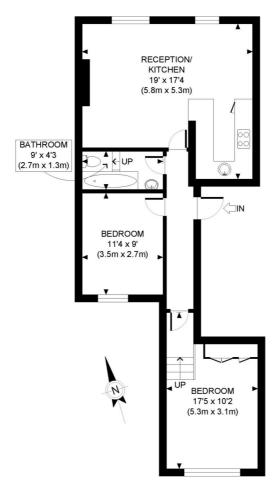

## **ACCOMMODATION:**

Entrance Hall | Reception Room | Kitchen | Two Double Bedrooms | Bathroom

## **NEAREST PUBLIC TRANSPORT:**

High Street Kensington Earls Court

SECOND FLOOR

APPROX. GROSS INTERNAL FLOOR AREA: 648 SQ FT/ 60 SQM