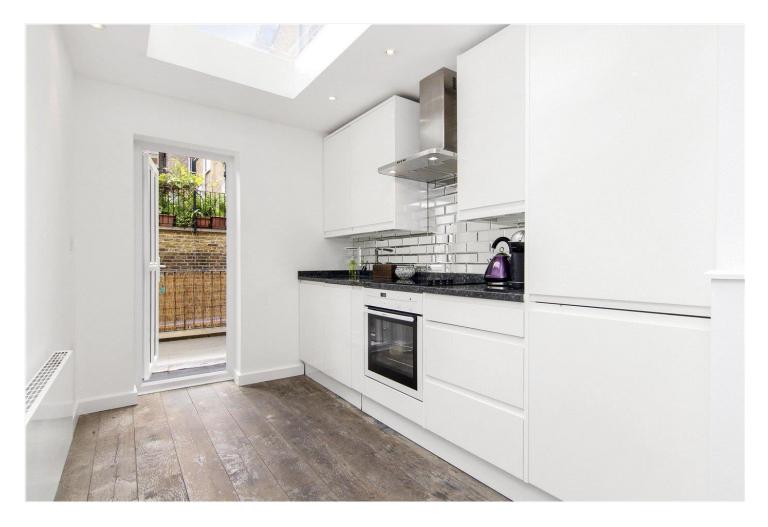

### **DESCRIPTION:**

This beautifully bright, modern one bedroom flat with hard wood flooring throughout briefly comprises of; master bedroom with built in wardrobes, house shower room with modern fittings, living/dining area, kitchen on a separate raised level and access to a private terrace.