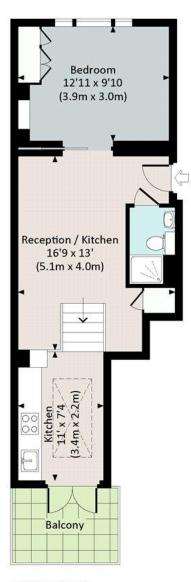

#### WESTBOURNE PARK ROAD, W2

Approx. gross internal area 442 Sq Ft. / 41.1 Sq M.

#### **GROUND FLOOR**

This floorplan is for illustration purposes only and is not to scale. The position and size of doors, windows, appliances and other features are approximate.

**Deposit:** £2,325

Holding Deposit: £465