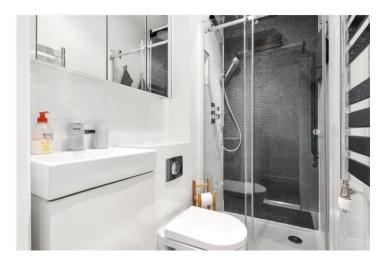

### **DESCRIPTION:**

This beautifully bright, modern one bedroom flat with hard wood flooring throughout briefly comprises of; master bedroom with built in wardrobes, house shower room with modern fittings, living/dining area, kitchen on a separate raised level and access to a private terrace.