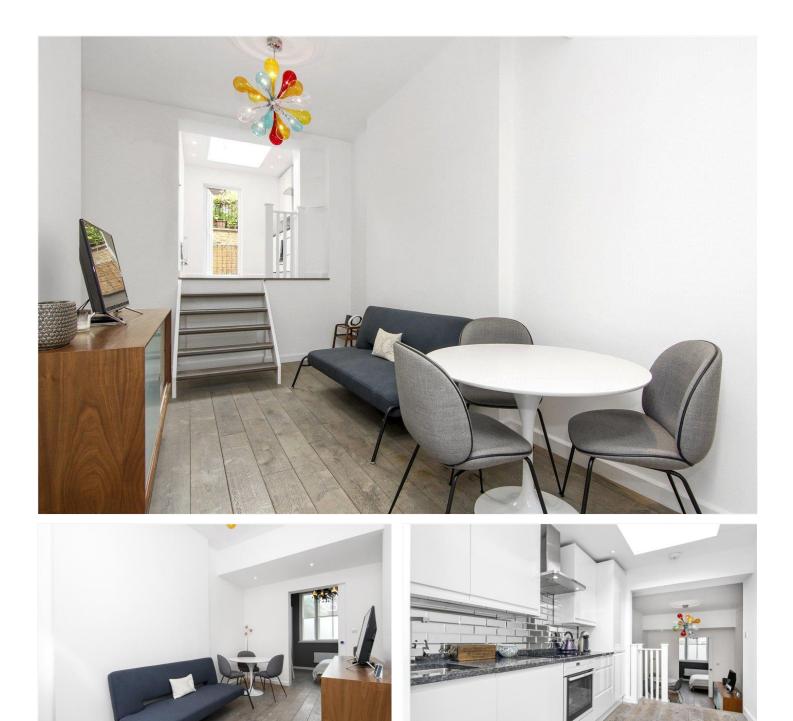

### **DESCRIPTION:**

This beautifully bright, modern one bedroom flat with hard wood flooring throughout briefly comprises of; master bedroom with built in wardrobes, house shower room with modern fittings, living/dining area, kitchen on a separate raised level and access to a private terrace.