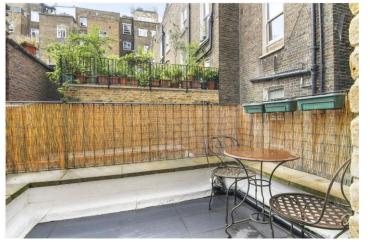

### **DESCRIPTION:**

This beautifully bright, modern one bedroom flat with hard wood flooring throughout briefly comprises of; master bedroom with built in wardrobes, house shower room with modern fittings, living/dining area, kitchen on a separate raised level and access to a private terrace.