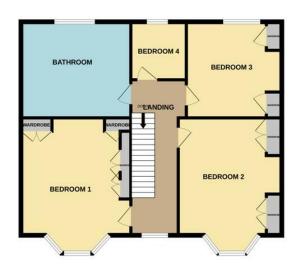

Stairs to First Floor Landing - Radiator, UPVC double glazed window to front with louvre shutters.

**Bedroom One** - 15'2" max x 10'11" (4.62m max x 3.33m) Two matching double wardrobes, radiator, UPVC double glazed bay window to front with louvre shutters.

**Bedroom Two** - 13'11" x 13' (4.24m x 3.96m) Matching range of wardrobes and drawers, double radiator, feature fireplace, UPVC double glazed bay window to front with louvre shutters.

Bedroom Three - 11' x 10'11" (3.35m x 3.33m) UPVC double glazed window to rear, radiator and two matching double wardrobes.

Bedroom Four - 7' x 7' (2.13m x 2.13m) UPVC double glazed window to rear, radiator, loft access.

Family Bathroom - Fitted with a three-piece suite comprising corner bath with shower, wash hand basin and WC. Airing cupboard, UPVC double glazed window to rear, heated towel rail and double radiator.