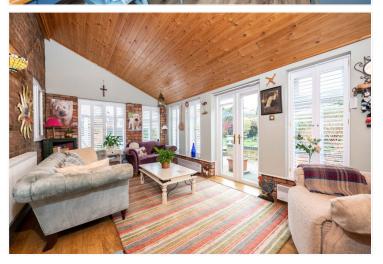

Family Room - 11'11" x 11' (3.63m x 3.35m) Radiator, UPVC double glazed window to side and French doors to garden room.

Garden Room - 18'10" x 10'3" (5.74m x 3.12m) Pine ceiling, radiator, two electric heaters, French doors to rear, windows to rear and side with louvre shutters.