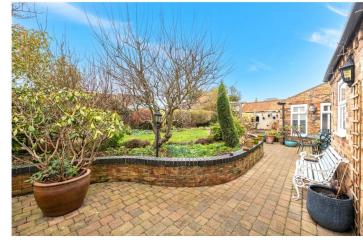

Outside - The front garden is enclosed by railings with path to front door, shrubs and is low maintenance. There is a block paved drive to the side leading to a brick-built car port with access to the rear garden, westerly facing with a block paved patio and raised lawn area, various flowers, shrubs and a separate circular patio. There is a further side garden where there are raised vegetable plots and a greenhouse. There is also a detached barn to the rear.