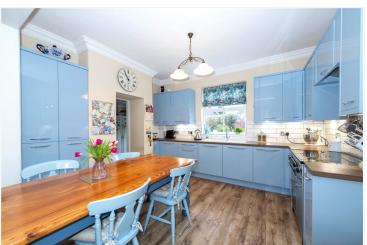

## **TENURE**

Freehold

Entrance Hall - Original Victorian door, radiator, under stairs storage cupboard, stairs to first

floor landing, radiator.

Kitchen/Living Area - 26'7" x 13'8" (8.1m x 4.17m) Quality refitted kitchen with range of matching base and wall mounted units with work surfaces over and sink/drainer. Integral dishwasher, boiler space for range cooker, UPVC double glazed window to rear. Log burner with brick built surround, UPVC double glazed bay window to front with louvre