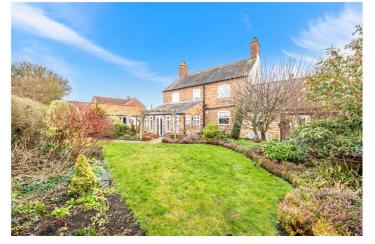

Outside - The front garden is enclosed by railings with path to front door, shrubs and is low maintenance. There is a block paved drive to the side leading to a brick-built car port with access to the rear garden, westerly facing with a block paved patio and raised lawn area, various flowers, shrubs and a separate circular patio. There is a further side garden where there are raised vegetable plots and a greenhouse. There is also a detached barn to the rear.