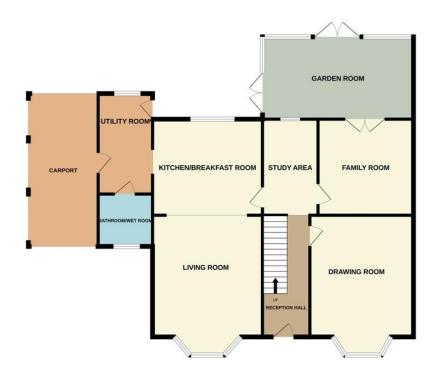

Winkworth Bourne | 01778392807 | bourne@winkworth.co.uk
winkworth.co.uk/bourne

UPVC double glazed bay window to front with louvre shutters, TV point and radiator.

**Drawing Room** - 15'4" x 12'11" (4.67m x 3.94m) Open fireplace,

Family Room - 11'11" x 11' (3.63m x 3.35m) Radiator, UPVC double glazed window to side and French doors to garden room.

Garden Room - 18'10" x 10'3" (5.74m x 3.12m) Pine ceiling, radiator, two electric heaters, French doors to rear, windows to rear and side with louvre shutters.

Outside - The front garden is enclosed by railings with path to front door, shrubs and is low maintenance. There is a block paved drive to the side leading to a brick-built car port with access to the rear garden, westerly facing with a block paved patio and raised lawn area, various flowers, shrubs and a separate circular patio. There is a further side garden where there are raised vegetable plots and a greenhouse. There is also a detached barn to the rear.

**Car Port** - Brick built car port with access to the rear garden.

**Detached Barn** - 26'5" x 12'1" (8.05m x 3.68m) Power and light connected, exposed beams, French doors leading to the block patio and pergola.

## **TENURE**

Freehold

Entrance Hall - Original Victorian door, radiator, under stairs storage cupboard, stairs to first

floor landing, radiator.

Kitchen/Living Area - 26'7" x 13'8" (8.1m x 4.17m) Quality refitted kitchen with range of matching base and wall mounted units with work surfaces over and sink/drainer. Integral dishwasher, boiler space for range cooker, UPVC double glazed window to rear. Log burner with brick built surround, UPVC double glazed bay window to front with louvre

shutters, double radiator, single radiator and coving.

Utility Room - 12'6" x 6'10" (3.8m x 2.08m) Matching range of base and wall mounted units, single drainer sink unit with mixer tap over, radiator, UPVC window to rear and door to side. Space and plumbing for washing machine, space for American style fridge freezer, Access to loft space and radiator.

Bathroom/Wet Room - Fitted with a three piece suite comprising shower, wash hand basin and WC. UPVC window to front, wall heater, extractor fan and heated towel rail.

**Study** - UPVC window to rear and radiator.