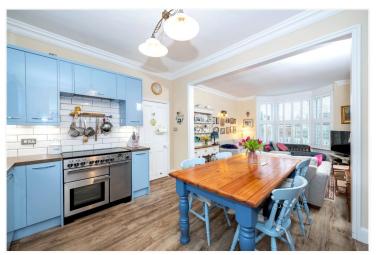

## **TENURE**

Freehold

Entrance Hall - Original Victorian door, radiator, under stairs storage cupboard, stairs to first

floor landing, radiator.

Kitchen/Living Area - 26'7" x 13'8" (8.1m x 4.17m) Quality refitted kitchen with range of matching base and wall mounted units with work surfaces over and sink/drainer. Integral dishwasher, boiler space for range cooker, UPVC double glazed window to rear. Log burner with brick built surround, UPVC double glazed bay window to front with louvre

shutters, double radiator, single radiator and coving.

Utility Room - 12'6" x 6'10" (3.8m x 2.08m) Matching range of base and wall mounted units, single drainer sink unit with mixer tap over, radiator, UPVC window to rear and door to side. Space and plumbing for washing machine, space for American style fridge freezer, Access to loft space and radiator.