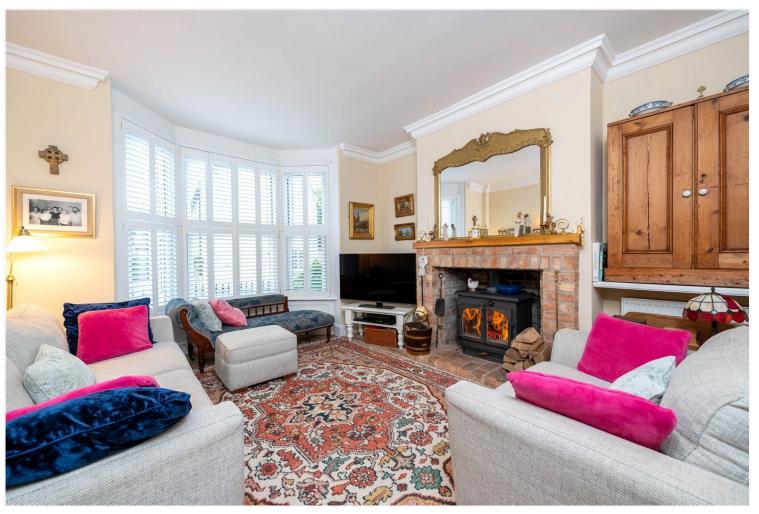

Winkworth Bourne | 01778392807 | bourne@winkworth.co.uk
winkworth.co.uk/bourne

UPVC double glazed bay window to front with louvre shutters, TV point and radiator.

**Drawing Room** - 15'4" x 12'11" (4.67m x 3.94m) Open fireplace,