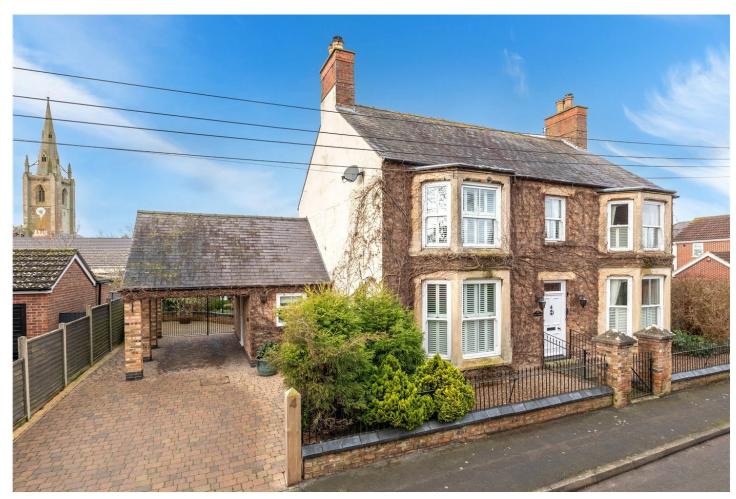

## 4 Low Street, Billingborough, Sleaford, Lincolnshire, NG34 0QJ

## £550,000 Freehold

Winkworth are delighted to offer for sale this stunning four bedroom detached period home with a wealth of character and charm. The property offers fantastic family accommodation benefiting from, lounge, dining room, family room and conservatory and a bright and spacious kitchen/breakfast room with utility room and shower room off. On the first floor there are four bedrooms and a family bathroom. Outside there is a block paved driveway leading to a covered carport providing ample off road parking and to the rear a fantastic established garden with a wide variety of plants and shrubs. There is also a detached Barn (26ft x 12ft) which would make an ideal home office/workshop. Please call 01778 392807 for more information.

Outside - The front garden is enclosed by railings with path to front door, shrubs and is low maintenance. There is a block paved drive to the side leading to a brick-built car port with access to the rear garden, westerly facing with a block paved patio and raised lawn area, various flowers, shrubs and a separate circular patio. There is a further side garden where there are raised vegetable plots and a greenhouse. There is also a detached barn to the rear.

**Car Port** - Brick built car port with access to the rear garden.

**Detached Barn** - 26'5" x 12'1" (8.05m x 3.68m) Power and light connected, exposed beams, French doors leading to the block patio and pergola.