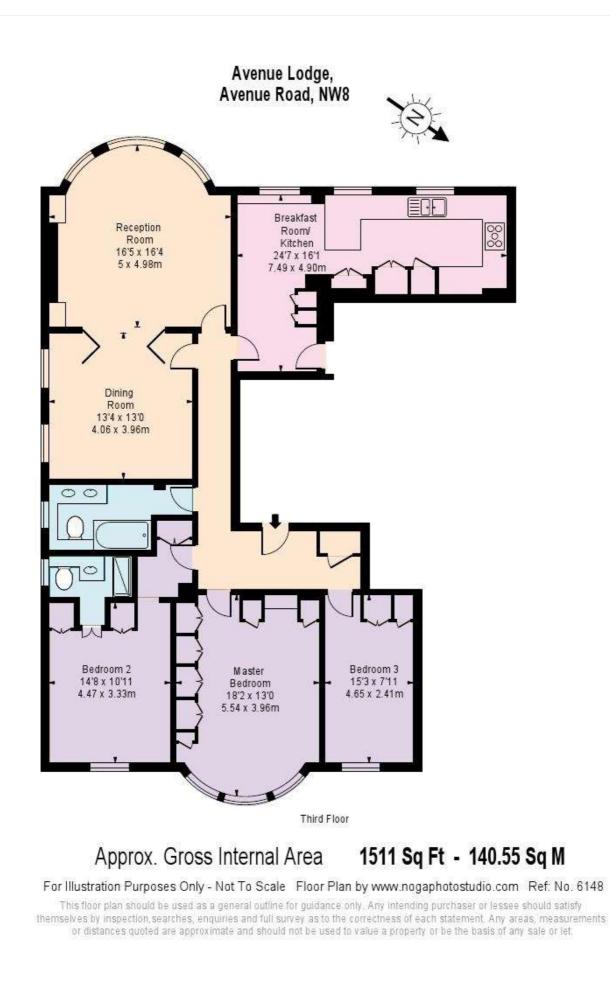

## AVENUE LODGE, ST JOHN'S WOOD, LONDON, NW8 £1,500 PER WEEK UNFURNISHED

A beautiful contemporary three bedroom apartment set on the third floor of this portered mansion block, which benefits from first come first served parking and a basement storage unit. Avenue Lodge is well situated for the amenities of St John's Wood and Swiss Cottage.

Three Bedrooms I En-suite Shower Room I Family Bathroom I Double Reception Room I Kitchen/Breakfast Room I First Come, First Served Parking I Porterage