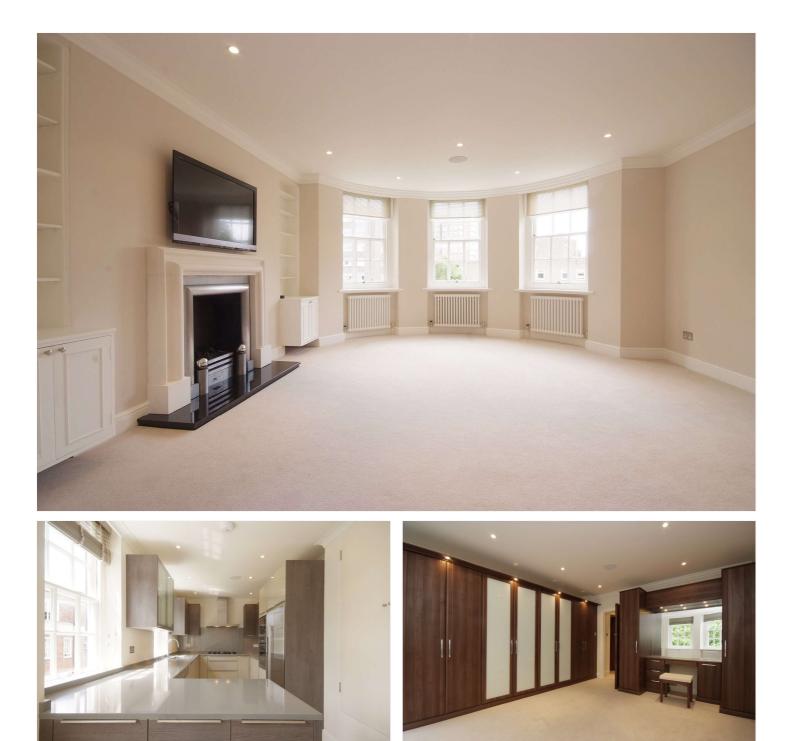

## AVENUE LODGE, ST JOHN'S WOOD, LONDON, NW8 £1,500 PER WEEK UNFURNISHED

A beautiful contemporary three bedroom apartment set on the third floor of this portered mansion block, which benefits from first come first served parking and a basement storage unit. Avenue Lodge is well situated for the amenities of St John's Wood and Swiss Cottage.

Three Bedrooms I En-suite Shower Room I Family Bathroom I Double Reception Room I Kitchen/Breakfast Room I First Come, First Served Parking I Porterage