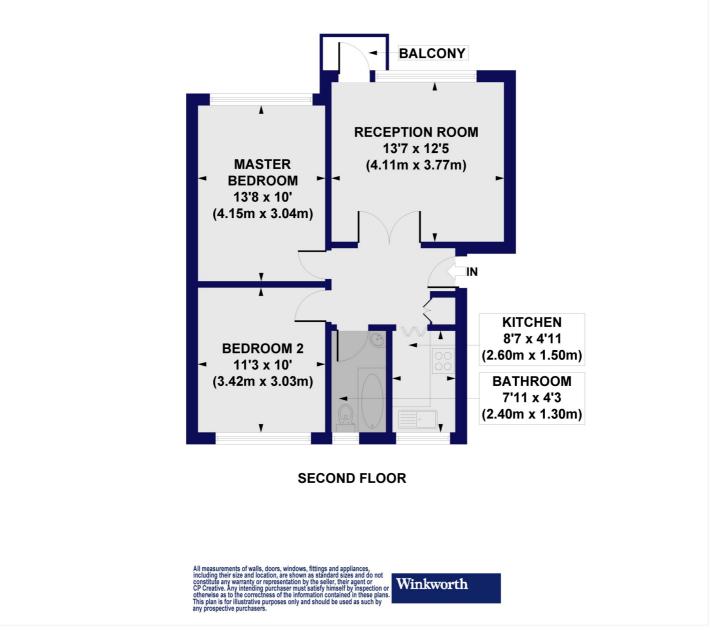

## **AT A GLANCE**

- Listed Modernist building
- Second Floor
- Two Double Bedroom
- Fitted Kitchen
- White Bathroom
- Streatham Hill & Brixton close by
- Long Lease (In excess of 167 Years)

This floorplan is for illustration purposes only and is not to scale. The position and size of doors, windows, appliances and other features are approximate.