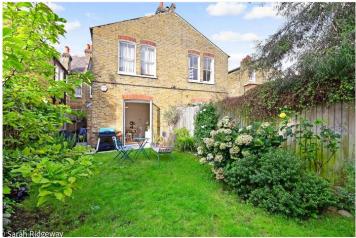

## **DESCRIPTION:**

This large three bedroom ground floor garden flat is situated in a quiet location, just off Lordship Lane and Peckham Rye Park. The property offers a large high ceiling reception with stunning period features, good size main double bedroom, second spare double bedroom, modern shower room, study/third bedroom, fully fitted modern kitchen and a shared garden to rear. The property is well located to benefit from easy access to the cafés, restaurants, shops and cinema on Lordship Lane. Transport links are provided via East Dulwich with connections to London Bridge, Peckham Rye for the overground or Honor Oak for the East London Line. This is a wonderful flat in a lovely location with early viewing recommended.

## **AT A GLANCE**

- Three Bedrooms
- Ground Floor Flat
- Reception
- Modern Kitchen
- Modern Shower Room
- Shared Garden
- Share Of Freehold
- Close To Peckham Rye Park

## **Tyrrell Road** Garden 36'1" x 8'10" (11.01m x 2.70m)

Approx. Gross Internal Floor Area 819 sq. ft / 76.11 sq. m Illustration for identification purposes only, measurements are approximate, not to scale. Produced by Elements Property