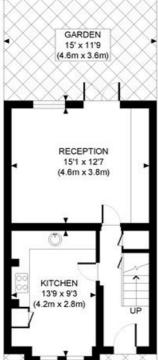

## LOCAL AUTHORITY Hammersmith & Fulham

**TENURE** Freehold.

PRICE: £900,000 Freehold

Yz.

SECOND FLOOR GROSS INTERNAL FLOOR AREA WITH EAVES STORAGE 384 SQ FT FLOOR AREA WITHOUT EAVES STORAGE 293 SQ FT

GROUND FLOOR GROSS INTERNAL FLOOR AREA 401 SQ FT FIRST FLOOR GROSS INTERNAL FLOOR AREA 413 SQ FT

APPROX. GROSS INTERNAL FLOOR AREA WITH EAVES STORAGE: 1198 SQ FT/ 111 SQM APPROX. GROSS INTERNAL FLOOR AREA WITHOUT EAVES STORAGE: 1107 SQ FT/ 103 SQM

### Winkworth

This plan is for illustrative purposes only and should be used as such by any prospective client.

Whilst every attempt has been made to ensure the accuracy of the Floor Plan contained here, measurements of the doors, windows, rooms and any other items are approximate and no responsibility is taken for any errors, omissions, or misstatement.

The services, systems and appliances shown have not been tested and no guarantee as to the operability or efficiency can be given.

PROPERTY PHOT PLANS

The displayed square footage is taken from the floor plans with measurements created using the Royal Institute of Chartered Surveyors' Code of Practice for Measuring. These measurements are approximate and included for illustrative purposes only. Winkworth does not make any representation as to the accuracy of these measurements and you should seek to verify them for yourself. Winkworth accept no liability for any loss you may suffer if you rely on these measurements.