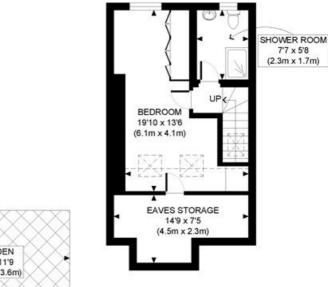

## LOCAL AUTHORITY Hammersmith & Fulham

**TENURE** Freehold.

PRICE: £900,000 Freehold

Yz.

SECOND FLOOR GROSS INTERNAL FLOOR AREA WITH EAVES STORAGE 384 SQ FT FLOOR AREA WITHOUT EAVES STORAGE 293 SQ FT

GROUND FLOOR GROSS INTERNAL FLOOR AREA 401 SQ FT FIRST FLOOR GROSS INTERNAL FLOOR AREA 413 SQ FT

APPROX. GROSS INTERNAL FLOOR AREA WITH EAVES STORAGE: 1198 SQ FT/ 111 SQM APPROX. GROSS INTERNAL FLOOR AREA WITHOUT EAVES STORAGE: 1107 SQ FT/ 103 SQM

### Winkworth

This plan is for illustrative purposes only and should be used as such by any prospective client.

Whilst every attempt has been made to ensure the accuracy of the Floor Plan contained here, measurements of the doors, windows, rooms and any other items are approximate and no responsibility is taken for any errors, omissions, or misstatement.

The services, systems and appliances shown have not been tested and no guarantee as to the operability or efficiency can be given.

PROPERTY PHOT PLANS

The displayed square footage is taken from the floor plans with measurements created using the Royal Institute of Chartered Surveyors' Code of Practice for Measuring. These measurements are approximate and included for illustrative purposes only. Winkworth does not make any representation as to the accuracy of these measurements and you should seek to verify them for yourself. Winkworth accept no liability for any loss you may suffer if you rely on these measurements.