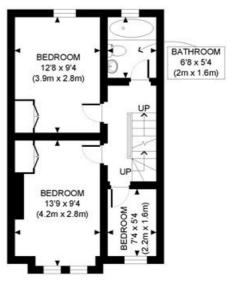

## LOCAL AUTHORITY Hammersmith & Fulham

**TENURE** Freehold.

PRICE: £900,000 Freehold

Yz.

SECOND FLOOR GROSS INTERNAL FLOOR AREA WITH EAVES STORAGE 384 SQ FT FLOOR AREA WITHOUT EAVES STORAGE 293 SQ FT

GROUND FLOOR GROSS INTERNAL FLOOR AREA 401 SQ FT FIRST FLOOR GROSS INTERNAL FLOOR AREA 413 SQ FT

APPROX. GROSS INTERNAL FLOOR AREA WITH EAVES STORAGE: 1198 SQ FT/ 111 SQM APPROX. GROSS INTERNAL FLOOR AREA WITHOUT EAVES STORAGE: 1107 SQ FT/ 103 SQM

### Winkworth

This plan is for illustrative purposes only and should be used as such by any prospective client.

Whilst every attempt has been made to ensure the accuracy of the Floor Plan contained here, measurements of the doors, windows, rooms and any other items are approximate and no responsibility is taken for any errors, omissions, or misstatement.

The services, systems and appliances shown have not been tested and no guarantee as to the operability or efficiency can be given.

PROPERTY PHOT PLANS

The displayed square footage is taken from the floor plans with measurements created using the Royal Institute of Chartered Surveyors' Code of Practice for Measuring. These measurements are approximate and included for illustrative purposes only. Winkworth does not make any representation as to the accuracy of these measurements and you should seek to verify them for yourself. Winkworth accept no liability for any loss you may suffer if you rely on these measurements.