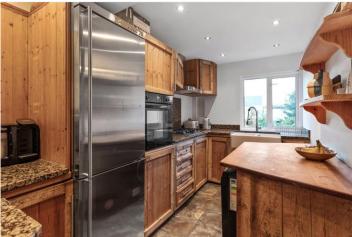

Upon entering, you'll be greeted by a large entrance hall with wooden flooring, leading to a generous 19'9 ft. reception/dining room. This room is complete with beautiful bay windows that flood the space with natural light. The fitted kitchen is well-equipped with essential appliances and offers plenty of wall and base units for ample storage.