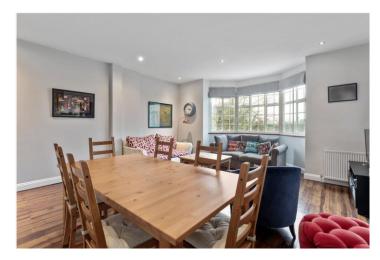

Upon entering, you'll be greeted by a large entrance hall with wooden flooring, leading to a generous 19'9 ft. reception/dining room. This room is complete with beautiful bay windows that flood the space with natural light. The fitted kitchen is well-equipped with essential appliances and offers plenty of wall and base units for ample storage.