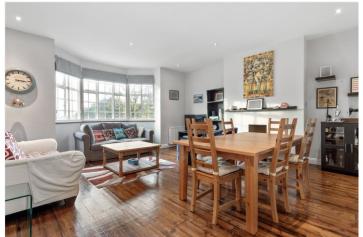

Upon entering, you'll be greeted by a large entrance hall with wooden flooring, leading to a generous 19'9 ft. reception/dining room. This room is complete with beautiful bay windows that flood the space with natural light. The fitted kitchen is well-equipped with essential appliances and offers plenty of wall and base units for ample storage.