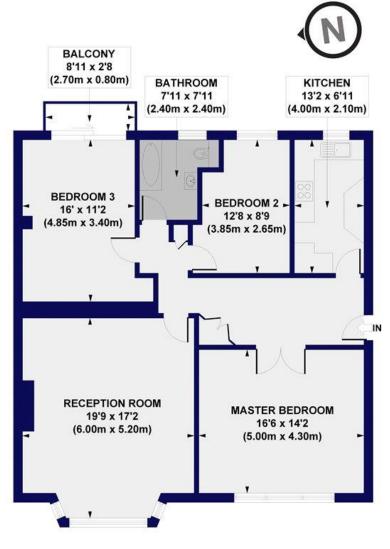

## Queenswood Court, Kings Avenue, SW4 Approx. Gross Internal Floor Area 1204 sq. ft / 111.87 sq. m

SECOND FLOOR

All measurements of walls, doors, windows, fittings and appliances, ncluding their size and location, are shown as standard sizes and do not constitute any warranty or representation by the seller, their agent or CP Creative. Any intending purchaser must satisfy himself by inspection or binervise as to the correctness of the information contained in these plan filis plan is for illustrative purposes only and should be used as such by my prospective purchasers.

Winkworth

This floorplan is for illustration purposes only and is not to scale. The position and size of doors, windows, appliances and other features are approximate.

Herne Hill | 0207 501 8950 | hernehill@winkworth.co.uk