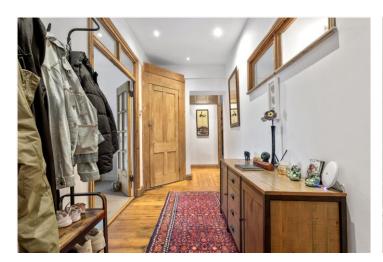

Upon entering, you'll be greeted by a large entrance hall with wooden flooring, leading to a generous 19'9 ft. reception/dining room. This room is complete with beautiful bay windows that flood the space with natural light. The fitted kitchen is well-equipped with essential appliances and offers plenty of wall and base units for ample storage.