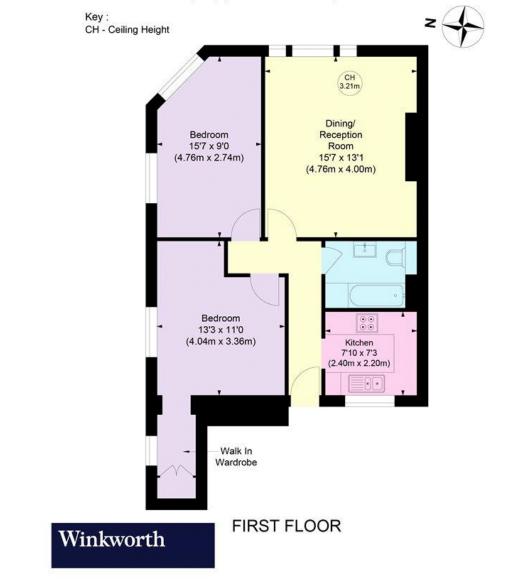

#### **SUMMARY:**

This fantastic stylish apartment occupies the first floor of corner building where All Saints Road meets Lancaster Road. The accommodation extends to 676 sq.ft and comprises; entrance hall, kitchen, bathroom, reception/dining room and two bedrooms, one with a walk-in-wardrobes. Being a corner apartment, the apartment is flooded in natural light with large windows on three sides. The ceiling heights are a magnificent 3.2 meters in height and there are wide plank wooden floors throughout the main rooms.

#### All Saints Road, W11

APPROXIMATE GROSS INTERNAL AREA

676 Ft 2 - 62.82 M 2

COMPLIANT WITH RICS CODE OF MEASURING PRACTICE Floorplan is for illustrative purposes only and is not to scale. Every attempt has been made to ensure the accuracy of the floorplan shown, however all measurements, fixtures, fittings and data shown are an approximate interpretation for illustrative purposes only. Liability for errors, omissions or mis-statement through negligence or otherwise is hereby excluded.