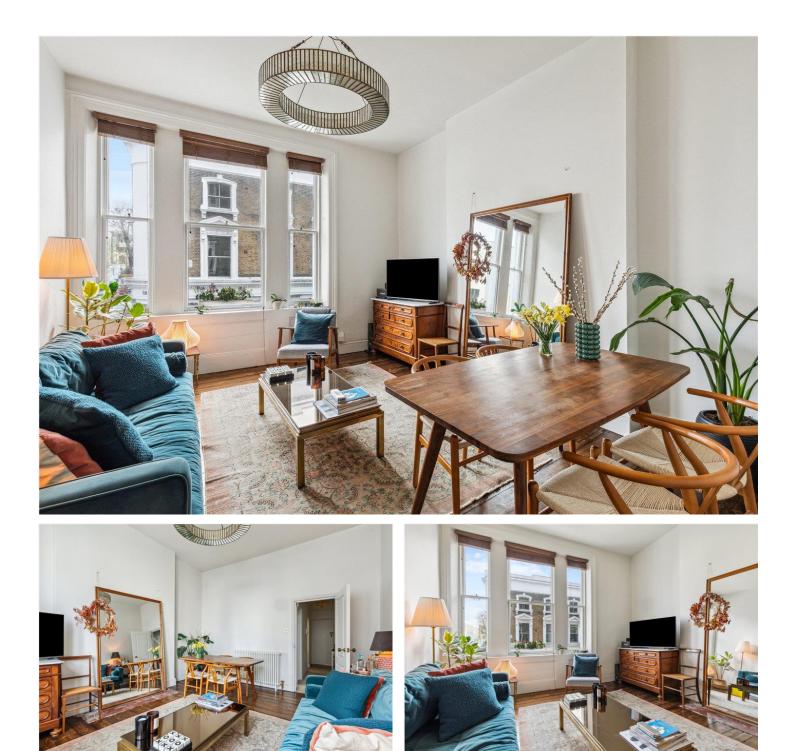

#### **SUMMARY:**

This fantastic stylish apartment occupies the first floor of corner building where All Saints Road meets Lancaster Road. The accommodation extends to 676 sq.ft and comprises; entrance hall, kitchen, bathroom, reception/dining room and two bedrooms, one with a walk-in-wardrobes. Being a corner apartment, the apartment is flooded in natural light with large windows on three sides. The ceiling heights are a magnificent 3.2 meters in height and there are wide plank wooden floors throughout the main rooms.