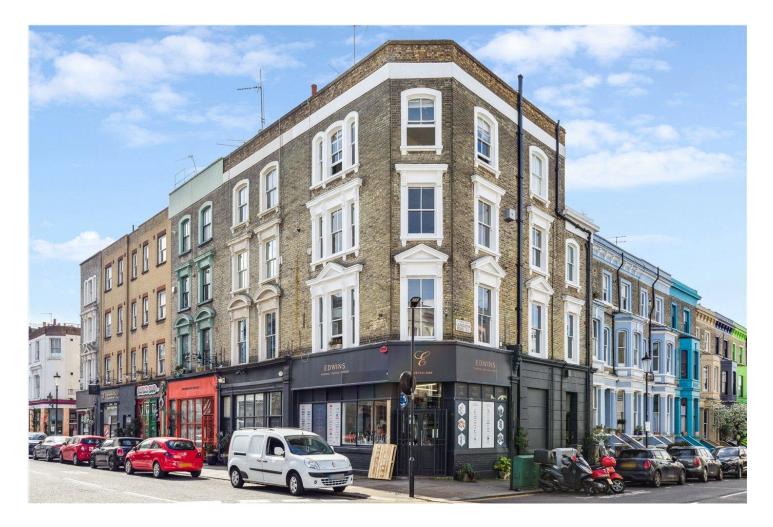

ALL SAINTS ROAD, W11 **£925,000 leasehold** 

#### LOCATION:

All Saints Road is a vibrant and highly popular street with a wide range of local bars and restaurants, including the famous Pelican Pub. Portobello Road and Westbourne Grove are also nearby with its vast array of shops restaurants and pubs. The closest tube stations are located at Westbourne Park and Ladbroke Grove (Hammersmith and City, and Circle lines) Paddington Station with rail services, the Elizabeth Line and Heathrow express is two tube stops away from Westbourne Park.