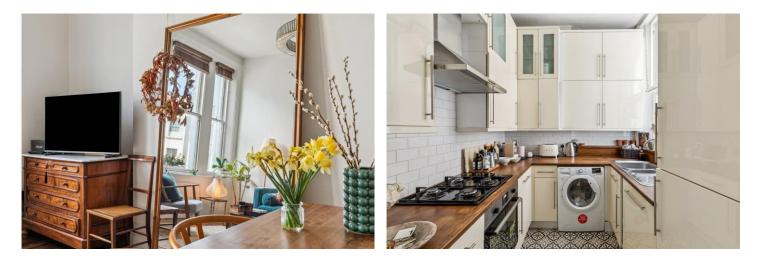

#### **SUMMARY:**

This fantastic stylish apartment occupies the first floor of corner building where All Saints Road meets Lancaster Road. The accommodation extends to 676 sq.ft and comprises; entrance hall, kitchen, bathroom, reception/dining room and two bedrooms, one with a walk-in-wardrobes. Being a corner apartment, the apartment is flooded in natural light with large windows on three sides. The ceiling heights are a magnificent 3.2 meters in height and there are wide plank wooden floors throughout the main rooms.