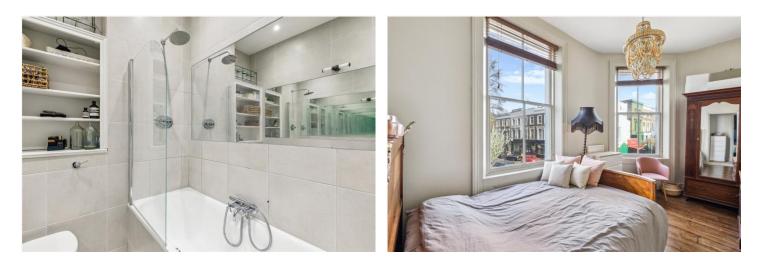

#### **SUMMARY:**

This fantastic stylish apartment occupies the first floor of corner building where All Saints Road meets Lancaster Road. The accommodation extends to 676 sq.ft and comprises; entrance hall, kitchen, bathroom, reception/dining room and two bedrooms, one with a walk-in-wardrobes. Being a corner apartment, the apartment is flooded in natural light with large windows on three sides. The ceiling heights are a magnificent 3.2 meters in height and there are wide plank wooden floors throughout the main rooms.