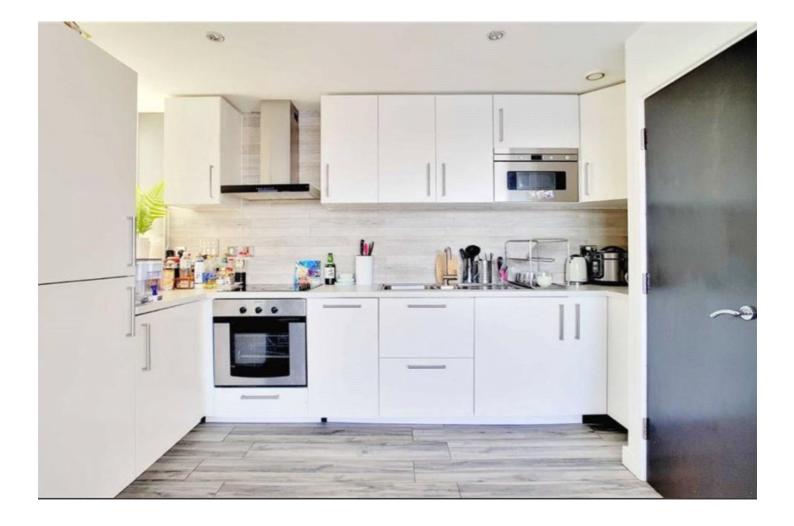

Step inside to find a bright, open-plan lounge and dining area that flows seamlessly into a modern, fully fitted kitchen. The double bedroom is a tranquil retreat, while the contemporary shower room adds a touch of luxury. The highlight is the expansive south-facing balcony, presenting breathtaking views of Royal Victoria Dock.