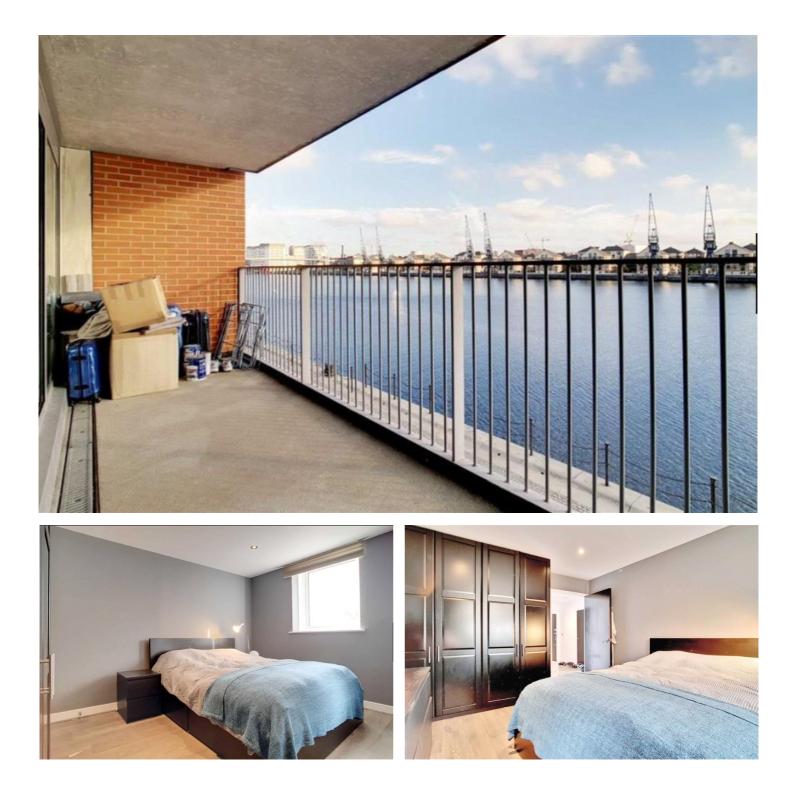

Step inside to find a bright, open-plan lounge and dining area that flows seamlessly into a modern, fully fitted kitchen. The double bedroom is a tranquil retreat, while the contemporary shower room adds a touch of luxury. The highlight is the expansive south-facing balcony, presenting breathtaking views of Royal Victoria Dock.