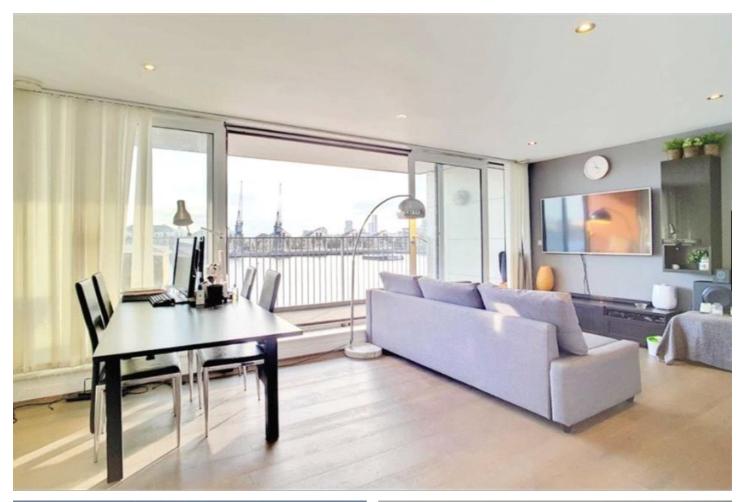

#### **DESCRIPTION:**

Experience upscale living in this one-bedroom apartment, nestled on the first floor of the prestigious Capital East dockside development. Perfectly positioned just a few 500m from Custom House on the Elizabeth Line, Royal Victoria on the DLR, and the iconic IFS Cloud Cable Car, this residence offers both convenience and charm.

Step inside to find a bright, open-plan lounge and dining area that flows seamlessly into a modern, fully fitted kitchen. The double bedroom is a tranquil retreat, while the contemporary shower room adds a touch of luxury. The highlight is the expansive south-facing balcony, presenting breathtaking views of Royal Victoria Dock.