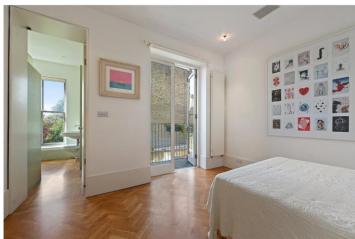

### **DESCRIPTION:**

This stunning property is a very rare find, a wide lateral first floor apartment with two west facing balconies. Internally the apartment comprises of an entrance hall, impressive reception room with solid parquet floor, high ceiling and French doors onto a balcony, kitchen off the reception room with contemporary units and a Carrera marble worktop, master bedroom with parquet floor, French doors onto a balcony, walk-in wardrobe and a beautiful mosaic tiled en-suite bathroom, guest double bedroom, guest bathroom.