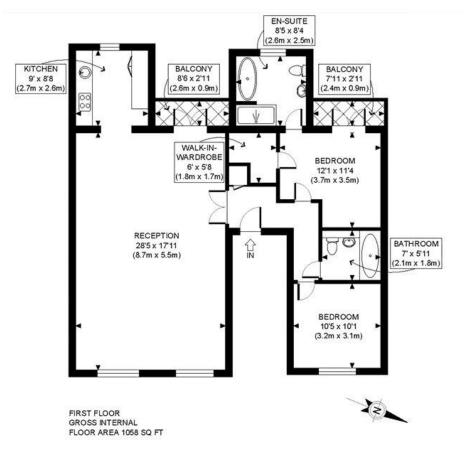

### **DESCRIPTION:**

This stunning property is a very rare find, a wide lateral first floor apartment with two west facing balconies. Internally the apartment comprises of an entrance hall, impressive reception room with solid parquet floor, high ceiling and French doors onto a balcony, kitchen off the reception room with contemporary units and a Carrera marble worktop, master bedroom with parquet floor, French doors onto a balcony, walk-in wardrobe and a beautiful mosaic tiled en-suite bathroom, guest double bedroom, guest bathroom.

APPROX. GROSS INTERNAL FLOOR AREA: 1058 SQ FT/ 98 SQM

#### Winkworth

This plan is for illustrative purposes only and should be used as such by any prospective client.

Whilst every attempt has been made to ensure the accuracy of the Floor Plan contained here, measurements of the doors, windows, rooms and any other items are approximate and no responsibility is taken for any errors, omissions, or misstatement.

#### PROPERTY PHOT PLANS

This floorplan is for illustration purposes only and is not to scale. The position and size of doors, windows, appliances and other features are approximate.

Notting Hill Sales | 0207 727 3227 | nottinghill@winkworth.co.uk