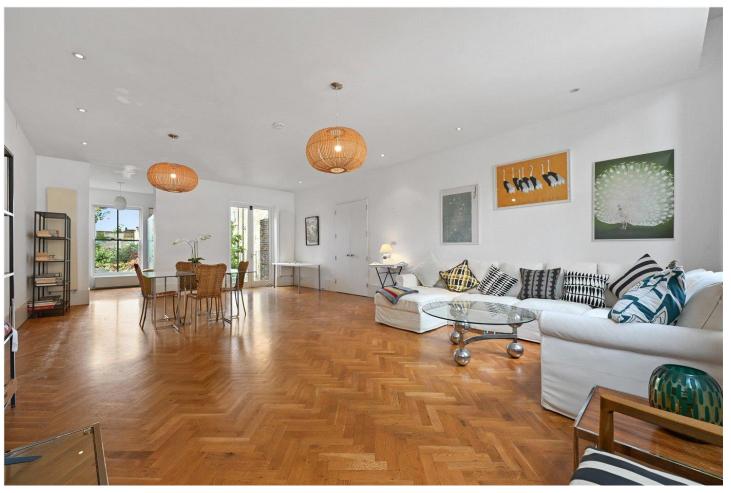

### **DESCRIPTION:**

This stunning property is a very rare find, a wide lateral first floor apartment with two west facing balconies. Internally the apartment comprises of an entrance hall, impressive reception room with solid parquet floor, high ceiling and French doors onto a balcony, kitchen off the reception room with contemporary units and a Carrera marble worktop, master bedroom with parquet floor, French doors onto a balcony, walk-in wardrobe and a beautiful mosaic tiled en-suite bathroom, guest double bedroom, guest bathroom.