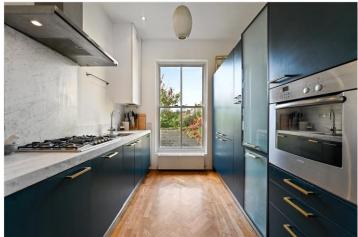

### **DESCRIPTION:**

This stunning property is a very rare find, a wide lateral first floor apartment with two west facing balconies. Internally the apartment comprises of an entrance hall, impressive reception room with solid parquet floor, high ceiling and French doors onto a balcony, kitchen off the reception room with contemporary units and a Carrera marble worktop, master bedroom with parquet floor, French doors onto a balcony, walk-in wardrobe and a beautiful mosaic tiled en-suite bathroom, guest double bedroom, guest bathroom.