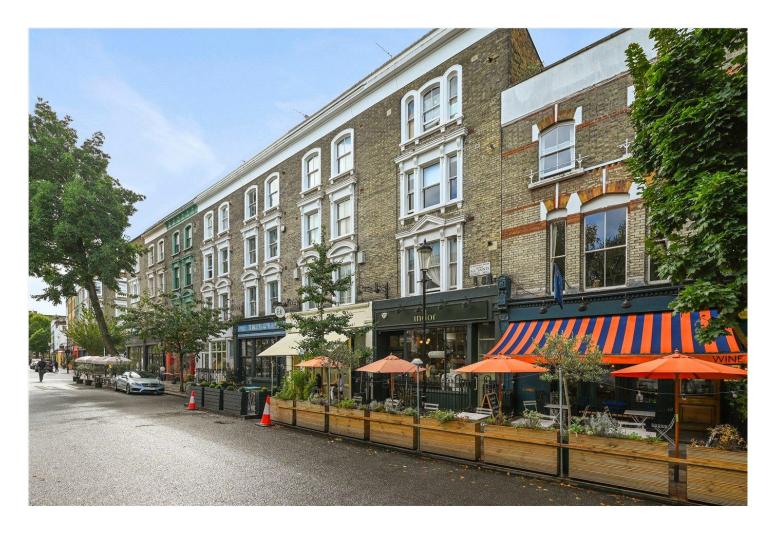

## **LOCATION:**

All Saints Road is a vibrant and highly popular street with a wide range of local bars and restaurants, including the famous Pelican Pub. Portobello Road and Westbourne Grove are also nearby with its vast array of shops restaurants and pubs. The closest tube stations are located at Westbourne Park and Ladbroke Grove (Hammersmith and City, and Circle lines) Paddington Station with rail services, the Elizabeth Line and Heathrow express is two tube stops away from Westbourne Park.