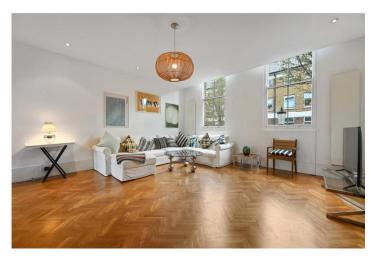

### **DESCRIPTION:**

This stunning property is a very rare find, a wide lateral first floor apartment with two west facing balconies. Internally the apartment comprises of an entrance hall, impressive reception room with solid parquet floor, high ceiling and French doors onto a balcony, kitchen off the reception room with contemporary units and a Carrera marble worktop, master bedroom with parquet floor, French doors onto a balcony, walk-in wardrobe and a beautiful mosaic tiled en-suite bathroom, guest double bedroom, guest bathroom.