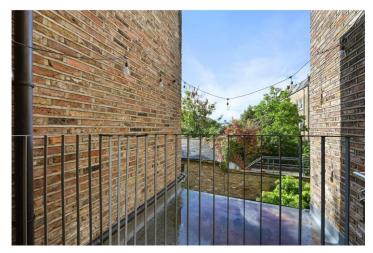

### **DESCRIPTION:**

This stunning property is a very rare find, a wide lateral first floor apartment with two west facing balconies. Internally the apartment comprises of an entrance hall, impressive reception room with solid parquet floor, high ceiling and French doors onto a balcony, kitchen off the reception room with contemporary units and a Carrera marble worktop, master bedroom with parquet floor, French doors onto a balcony, walk-in wardrobe and a beautiful mosaic tiled en-suite bathroom, guest double bedroom, guest bathroom.