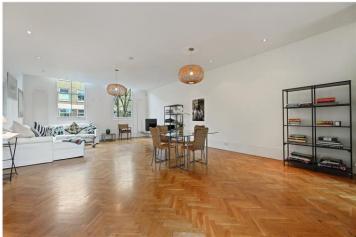

### **DESCRIPTION:**

This stunning property is a very rare find, a wide lateral first floor apartment with two west facing balconies. Internally the apartment comprises of an entrance hall, impressive reception room with solid parquet floor, high ceiling and French doors onto a balcony, kitchen off the reception room with contemporary units and a Carrera marble worktop, master bedroom with parquet floor, French doors onto a balcony, walk-in wardrobe and a beautiful mosaic tiled en-suite bathroom, guest double bedroom, guest bathroom.