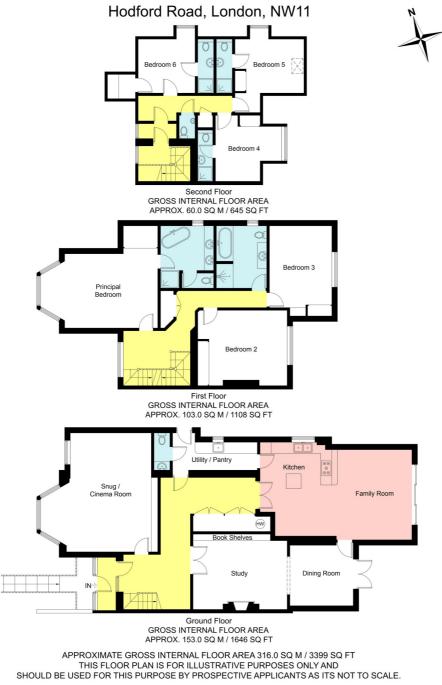

## **DESCRIPTION:**

A very substantial halls adjoining semi-detached house with planning to create a fabulous home comprising 6 bedrooms, 5 bathrooms and huge ground floor entertaining space. Currently arranged as 3 flats, we are seeking a buyer keen to undertake a fabulous project that will enable them to own a magnificent home once the work is completed.

The floorplan represents the achieved planning permission and is not a representation of the property as it currently exists.

(c) AMBERSHORE PIX LIMITED / PHOTO - VIDEO - FLOOR PLANS / 0800 999 1577 / WWW.AMBERSHOREPIX.CO.UK