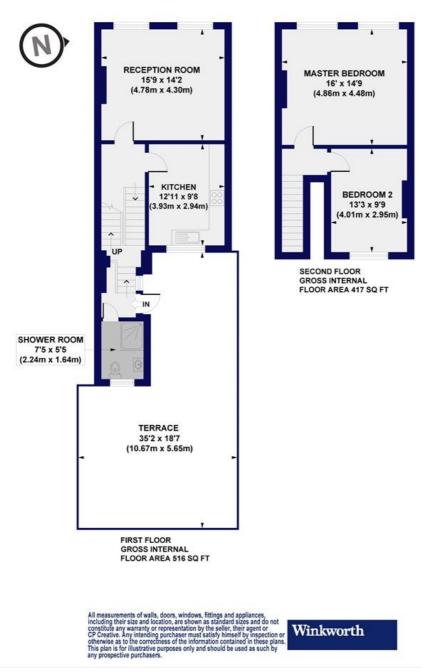

## Putney High Street, SW15 Approx. Gross Internal Floor Area 933 sq. ft / 86.70 sq. m

This floorplan is for illustration purposes only and is not to scale. The position and size of doors, windows, appliances and other features are approximate.