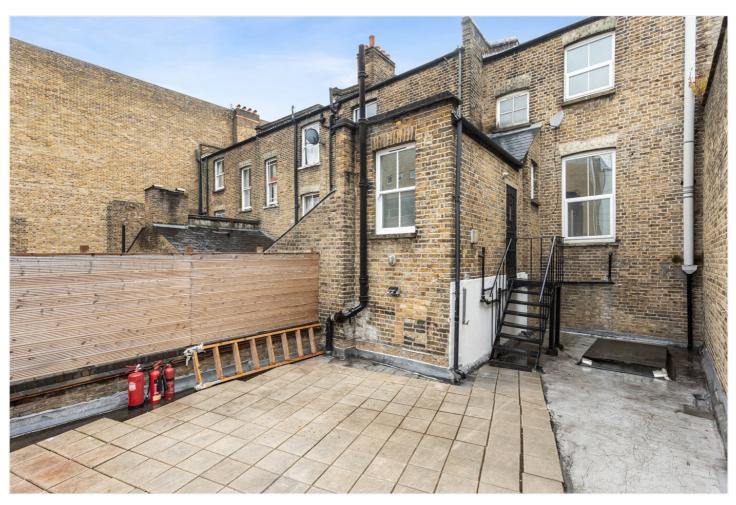

## **DESCRIPTION:**

This bright and spacious property has just been refurbished to a high standard throughout.

Extending to 933 sq. ft and accessed via a large roof terrace there is an eat-in kitchen and separate reception room on the first floor. On the second floor there are two generous double bedrooms which are serviced by a modern bathroom with walk-in shower.