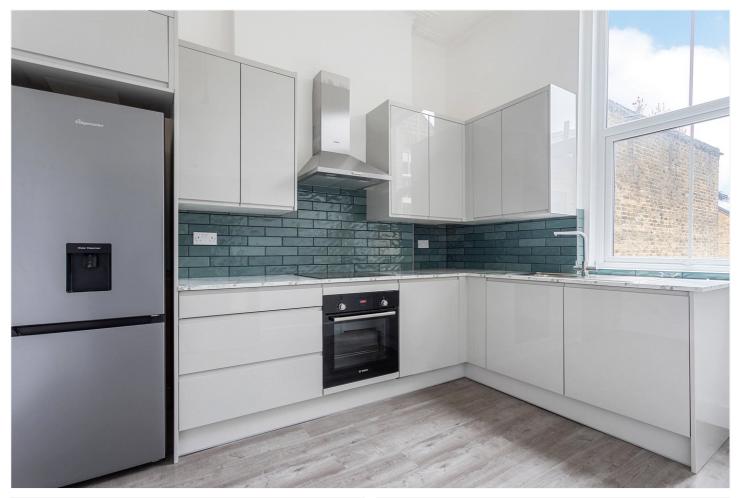

## **DESCRIPTION:**

This bright and spacious property has just been refurbished to a high standard throughout.

Extending to 933 sq. ft and accessed via a large roof terrace there is an eat-in kitchen and separate reception room on the first floor. On the second floor there are two generous double bedrooms which are serviced by a modern bathroom with walk-in shower.