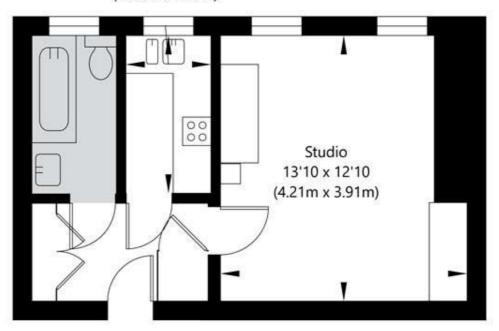

## Langford Court, 22 Abbey Road, London NW8 9DP

7th Floor GROSS INTERNAL FLOOR AREA APPROX. 29.05 SQ M / 313 SQ FT

Kitchen 8'2 x 4'5 (2.50m x 1.35m)

APPROXIMATE GROSS INTERNAL FLOOR AREA 29.05 SQ M / 313 SQ FT
THIS FLOOR PLAN IS FOR ILLUSTRATIVE PURPOSES ONLY AND
SHOULD BE USED FOR THIS PURPOSE BY PROSPECTIVE APPLICANTS AS ITS NOT TO SCALE.