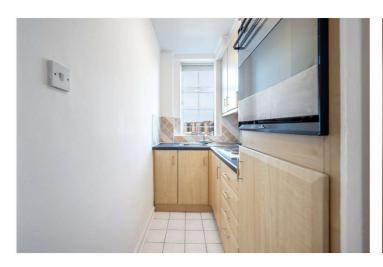

Studio | Separate Kitchen | Bathroom | Passenger Lift | Porterage | Communal Gardens | Leasehold

for every step...

## Langford Court, 22 Abbey Road, London NW8 9DP

7th Floor GROSS INTERNAL FLOOR AREA APPROX. 29.05 SQ M / 313 SQ FT

Kitchen 8'2 x 4'5 (2.50m x 1.35m)

APPROXIMATE GROSS INTERNAL FLOOR AREA 29.05 SQ M / 313 SQ FT
THIS FLOOR PLAN IS FOR ILLUSTRATIVE PURPOSES ONLY AND
SHOULD BE USED FOR THIS PURPOSE BY PROSPECTIVE APPLICANTS AS ITS NOT TO SCALE.