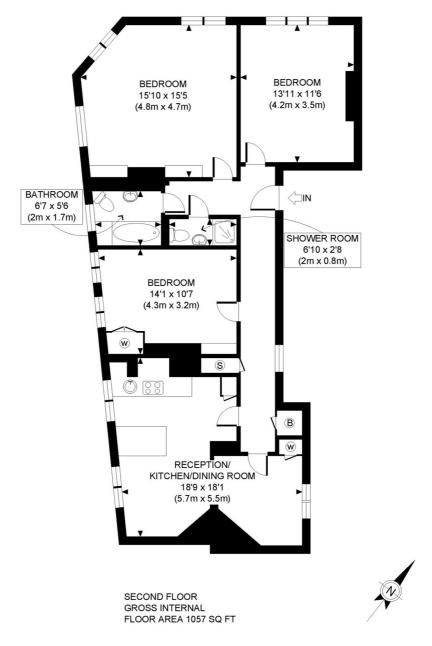

## **DESCRIPTION**

Offered in superb condition throughout, the property is configured with three double bedrooms, although could easily be adapted to provide more reception space. Accommodation comprises entrance hall, three double bedrooms, two bathrooms and open plan reception room / kitchen.

APPROX. GROSS INTERNAL FLOOR AREA: 1057 SQ FT/ 98 SQM

This plan is for illustrative purposes only and should be used as such by any prospective client.

Whilst every attempt has been made to ensure the accuracy of the Floor Plan contained here, measurements of the doors, windows, rooms and any other items are approximate and no responsibility is taken for any errors, omissions, or misstatement.