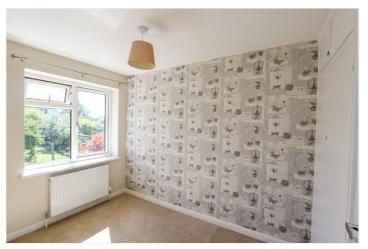

Bedroom: -11'02 x 8'55. Double glazed window to front.

Bedroom: - 10'32 x 6'6. Double glazed window to front.

Bedroom: -9'47 x 8'42. Double glazed window to rear.

Bedroom: -7'47 x 5'07. Double glazed window to rear.