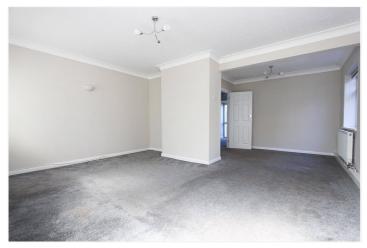

This lovely home has a good size open lounge/dining area along with a modern kitchen.

Towards the rear of the property, there is a light & airy conservatory which leads onto a large garden that can be enjoyed by the entire family.

Lounge/Diner: -15'7>9'39 x 19'25 max. Double glazed windows to side and rear with door to rear leading to: -

Conservatory: - Sliding patio doors to rear with windows to side and rear.

First Floor Landing: -