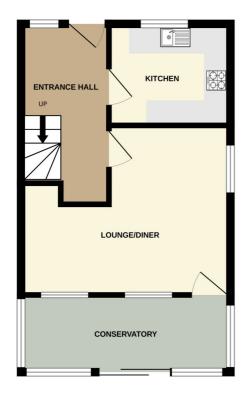

Please enquire today to make an appointment before it's too late!!!!

Entrance door to: -

Entrance Hall: - Stairs to first floor.

Kitchen: - 9'36 x 8'05. Double glazed window to front. Modern fitted kitchen comprising of working surfaces to three walls with base and matching units above. Stainless steel sink unit. inset hob with oven below and extractor hood above.

Lounge/Diner: -15'7>9'39 x 19'25 max. Double glazed windows to side and rear with door to rear leading to: -

Conservatory: - Sliding patio doors to rear with windows to side and rear.

First Floor Landing: -

Rear Garden: - A great size garden commencing with a patio area leading to a lawn with trees and shrubs

GROUND FLOOR 1ST FLOOR

whists every attempt has been made to ensure the accuracy or the hooppian contained nere, measurement of doors, windows, rooms and any other items are approximate and no responsibility is taken for any error omission or mis-statement. This plan is for illustrative purposes only and should be used as such by any prospective purchaser. The services, systems and appliances shown have not been tested and no guarante as to their operability or efficiency can be given.