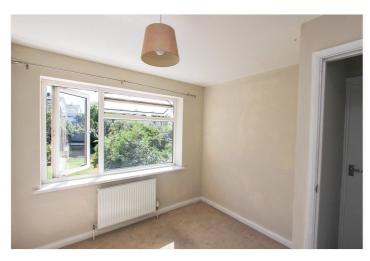

Bedroom: -11'02 x 8'55. Double glazed window to front.

Bedroom: - 10'32 x 6'6. Double glazed window to front.

Bedroom: -9'47 x 8'42. Double glazed window to rear.

Bedroom: -7'47 x 5'07. Double glazed window to rear.