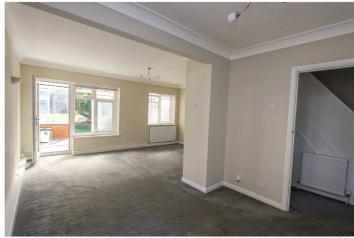

This lovely home has a good size open lounge/dining area along with a modern kitchen.

Towards the rear of the property, there is a light & airy conservatory which leads onto a large garden that can be enjoyed by the entire family.

Lounge/Diner: -15'7>9'39 x 19'25 max. Double glazed windows to side and rear with door to rear leading to: -

Conservatory: - Sliding patio doors to rear with windows to side and rear.

First Floor Landing: -