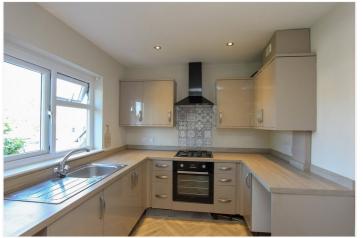

This lovely home has a good size open lounge/dining area along with a modern kitchen.

Towards the rear of the property, there is a light & airy conservatory which leads onto a large garden that can be enjoyed by the entire family.

Please enquire today to make an appointment before it's too late!!!!

Entrance door to: -

Entrance Hall: - Stairs to first floor.

Kitchen: - 9'36 x 8'05. Double glazed window to front. Modern fitted kitchen comprising of working surfaces to three walls with base and matching units above. Stainless steel sink unit. inset hob with oven below and extractor hood above.