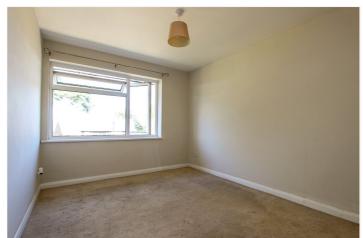

Bedroom: -11'02 x 8'55. Double glazed window to front.

Bedroom: - 10'32 x 6'6. Double glazed window to front.

Bedroom: -9'47 x 8'42. Double glazed window to rear.

Bedroom: -7'47 x 5'07. Double glazed window to rear.