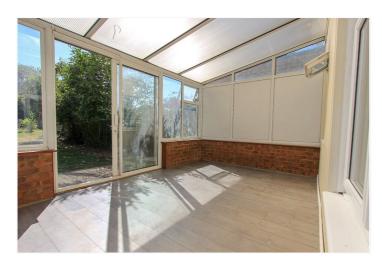

This lovely home has a good size open lounge/dining area along with a modern kitchen.

Towards the rear of the property, there is a light & airy conservatory which leads onto a large garden that can be enjoyed by the entire family.

Lounge/Diner: -15'7>9'39 x 19'25 max. Double glazed windows to side and rear with door to rear leading to: -

Conservatory: - Sliding patio doors to rear with windows to side and rear.

First Floor Landing: -