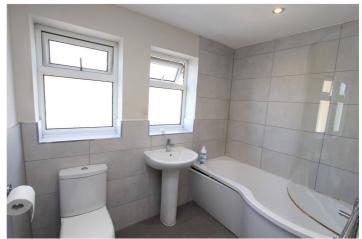

This family home also boasts four bedrooms along with a modern bathroom. Parking will never be a problem, as there is access to a separate garage along with a long driveway that can hold up to 3 parked cars.

Bathroom: -9'32 x 6'69. Obscure double-glazed window to side. White suite comprising of panelled bath, low level wc and wash hand basin.

Front Garden: - Long fronted with drive way leading to garage and parking for numerous vehicles.