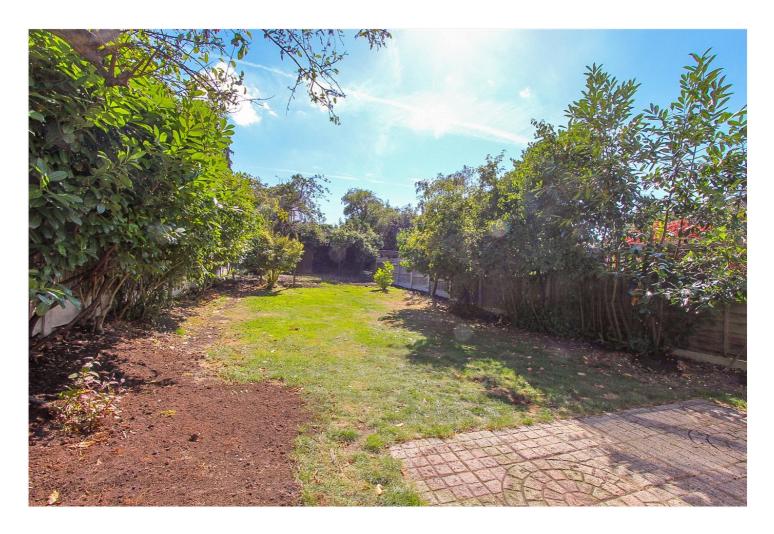

This lovely home has a good size open lounge/dining area along with a modern kitchen.

Towards the rear of the property, there is a light & airy conservatory which leads onto a large garden that can be enjoyed by the entire family.

Rear Garden: - A great size garden commencing with a patio area leading to a lawn with trees and shrubs

GROUND FLOOR 1ST FLOOR

whists every attempt has been made to ensure the accuracy or the hooppian contained nere, measurement of doors, windows, rooms and any other items are approximate and no responsibility is taken for any error omission or mis-statement. This plan is for illustrative purposes only and should be used as such by any prospective purchaser. The services, systems and appliances shown have not been tested and no guarante as to their operability or efficiency can be given.