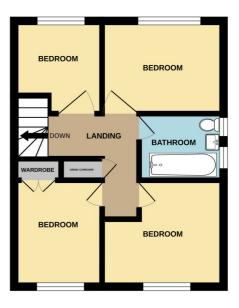

Lounge/Diner: -15'7>9'39 x 19'25 max. Double glazed windows to side and rear with door to rear leading to: -

Conservatory: - Sliding patio doors to rear with windows to side and rear.

First Floor Landing: -

Bedroom: -11'02 x 8'55. Double glazed window to front.

Bedroom: - 10'32 x 6'6. Double glazed window to front.

Bedroom: -9'47 x 8'42. Double glazed window to rear.

Bedroom: -7'47 x 5'07. Double glazed window to rear.

Bathroom: -9'32 x 6'69. Obscure double-glazed window to side. White suite comprising of panelled bath, low level wc and wash hand basin.

Front Garden: - Long fronted with drive way leading to garage and parking for numerous vehicles.