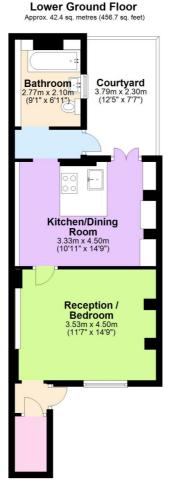

Total area: approx. 42.4 sq. metres (456.7 sq. feet)

This floorplan is for illustration purposes only and is not to scale. The position and size of doors, windows, appliances and other features are approximate.