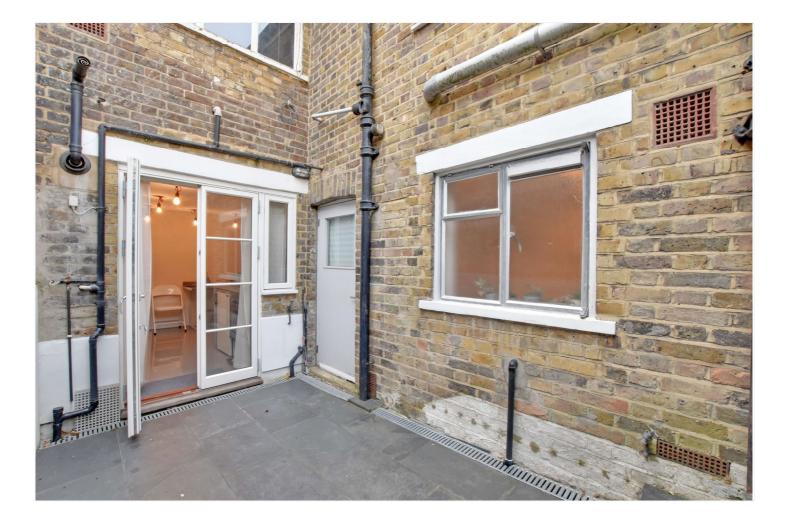

In good decorative order the property briefly comprises a 14ft studio room and a lovely 14ft kitchen breakfast room. Whilst this room is in good condition it's likely that any new owner may want to reconfigure. From here there are double doors opening onto a lovely private terraced area. To the rear is an inner lobby and then a lovely bathroom. It's worth mentioning too that the property has sole use of the front garden and a large under stairs storage area. The property is being offered chain free!

## AT A GLANCE

- studio flat
- circa 456 sq. ft
- lower ground floor
- private front garden
- rear terrace
- West Greenwich location
- Ashburnham Tringle
- 14ft studio room
- 14ft kitchen breakfast room