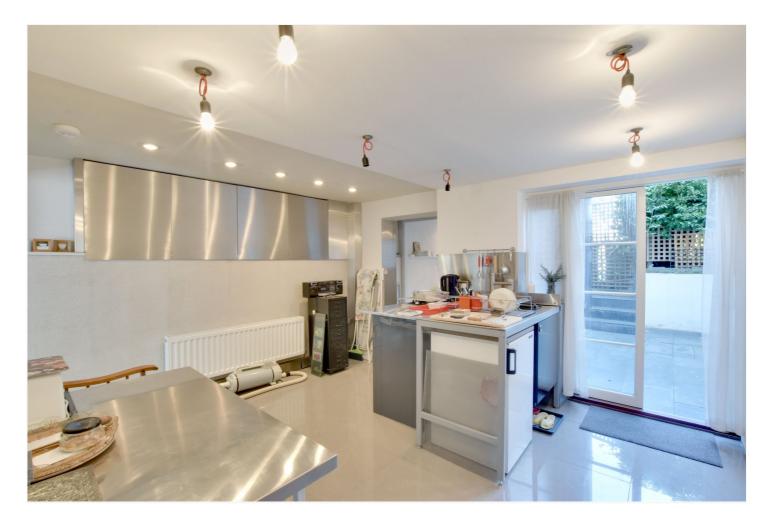

In good decorative order the property briefly comprises a 14ft studio room and a lovely 14ft kitchen breakfast room. Whilst this room is in good condition it's likely that any new owner may want to reconfigure. From here there are double doors opening onto a lovely private terraced area. To the rear is an inner lobby and then a lovely bathroom. It's worth mentioning too that the property has sole use of the front garden and a large under stairs storage area. The property is being offered chain free!