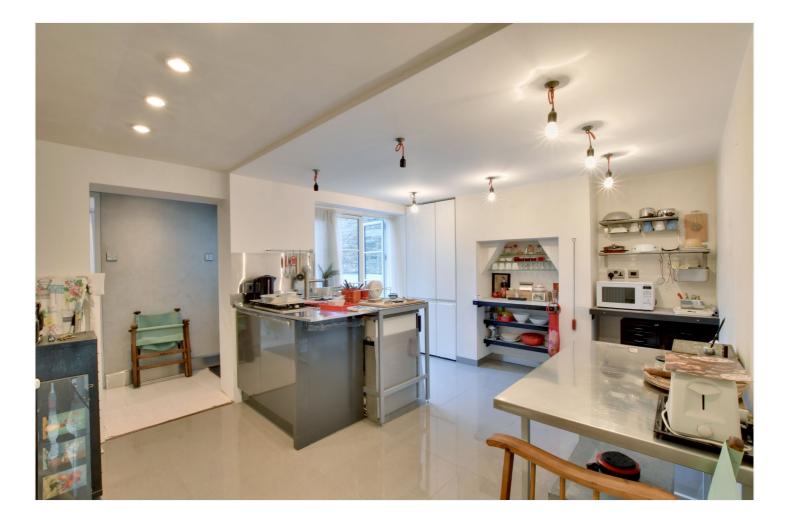

In good decorative order the property briefly comprises a 14ft studio room and a lovely 14ft kitchen breakfast room. Whilst this room is in good condition it's likely that any new owner may want to reconfigure. From here there are double doors opening onto a lovely private terraced area. To the rear is an inner lobby and then a lovely bathroom. It's worth mentioning too that the property has sole use of the front garden and a large under stairs storage area. The property is being offered chain free!

## AT A GLANCE

- studio flat
- circa 456 sq. ft
- lower ground floor
- private front garden
- rear terrace
- West Greenwich location
- Ashburnham Tringle
- 14ft studio room
- 14ft kitchen breakfast room