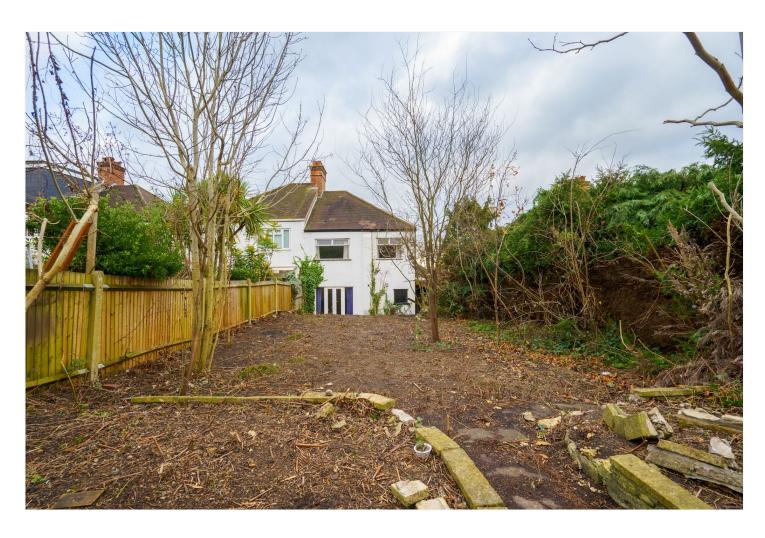

The property features two spacious reception rooms with bay windows, adding charm and natural light, alongside a generously proportioned kitchen overlooking the rear garden. Additional benefits include offstreet parking and a private garage, perfect for storage or further development. Upstairs, there are three well-proportioned bedrooms, a family bathroom, and a separate WC. Original period features add to the property's unique character. Positioned off Streatham High Road (A23), this home is ideally located for transport links at Streatham Common, Streatham (Thameslink), and Norbury Stations. The Rookery Gardens, Streatham Ice Rink & Leisure Centre, and convenient shopping at Sainsbury's and 24-hour Tesco superstore are all nearby.

Offered chain-free and with potential to extend (STPP), this is an exciting opportunity to reimagine a classic home in a prime London location.

TOTAL: 1091 sq. ft, 102 m2

GROUND FLOOR: 587 sq. ft, 55 m2, FIRST FLOOR: 504 sq. ft, 47 m2