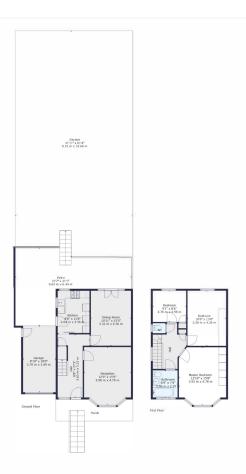

Offered chain-free and with potential to extend (STPP), this is an exciting opportunity to reimagine a classic home in a prime London location.

TOTAL: 1091 sq. ft, 102 m2

GROUND FLOOR: 587 sq. ft, 55 m2, FIRST FLOOR: 504 sq. ft, 47 m2

EXCLUDED AREAS: PORCH: 139 sq. ft, 13 m2, PATTO: 433 sq. ft, 40 m2, GARDEN: 1905 sq. ft, 177 m2, GARAGE: 161 sq. ft, 15 m2, UNDEFINED: 11 sq. ft, 1 m2, HALL: 88 sq. ft, 8 m2

All measurements of valls, doors, windows, filtings and appliances, including their date and location, are shown as standard sizes and do not constitute any warranty or respectantation by the soller, their agent or windowsth. Any intending purchaser must staffly himmedity inspection or otherwise as to the correctness of the information contained in these plans. This plan is for illustrative purposes only and should be used as such by any prospective purchasers.