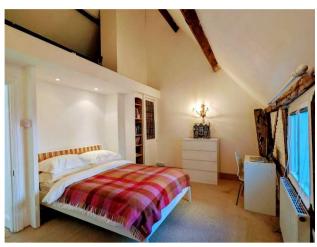

AT A GLANCE
Ground floor:
large sitting room
fitted kitchen
dining room with doors to courtyard garden with pond
shower room and WC
stairs to cellar.

First floor: large drawing room with magnificent stone fireplace/bedroom 4 master bedroom with dressing room and mezzanine workspace bathroom