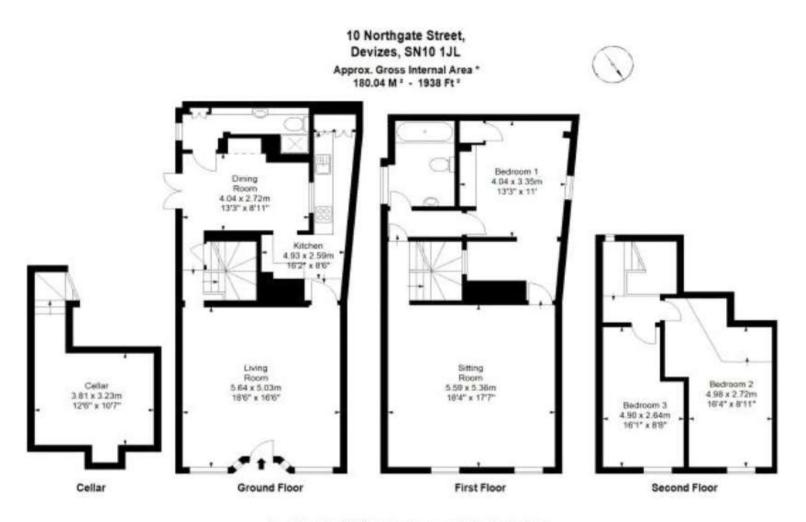

Beautifully refurbished by the current owners, the property is immaculately presented with.3-4 bedrooms, 2-3 reception rooms, bathroom, shower room, cellar and courtyard garden. All the rooms are a good size, and the flexible nature of the space means there are all sorts of ways in which it can be used. The current owners have carried out a thorough, yet sympathetic refurbishment to create a very stylish home ready to move into.

AT A GLANCE
Ground floor:
large sitting room
fitted kitchen
dining room with doors to courtyard garden with pond
shower room and WC
stairs to cellar.

First floor: large drawing room with magnificent stone fireplace/bedroom 4 master bedroom with dressing room and mezzanine workspace bathroom

Second floor: Galleried landing two further large bedrooms

Illustration For Identification Purposes Only. Not To Scale

\* As Defined by RICS - Code of Measuring Practice

Salisbury | 01722 443 000 | salisbury@winkworth.co.uk