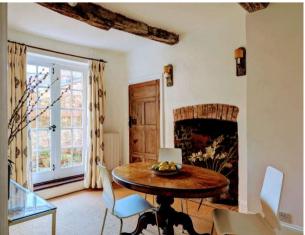

## 10 NORTHGATE STREET, WILTSHIRE, SN10 1JL

Just a moments' walk from the centre of Market Place stands No 10. It's stood here for the best part of 500 years, today offering a spacious and stylish town house packed with character. From the stone fireplaces and wide oak floorboards to the panelling, priest hole and dog leg staircase.

Beautifully refurbished by the current owners, the property is immaculately presented with.3-4 bedrooms, 2-3 reception rooms, bathroom, shower room, cellar and courtyard garden. All the rooms are a good size, and the flexible nature of the space means there are all sorts of ways in which it can be used. The current owners have carried out a thorough, yet sympathetic refurbishment to create a very stylish home ready to move into.

AT A GLANCE
Ground floor:
large sitting room
fitted kitchen
dining room with doors to courtyard garden with pond
shower room and WC
stairs to cellar.

First floor: large drawing room with magnificent stone fireplace/bedroom 4 master bedroom with dressing room and mezzanine workspace bathroom