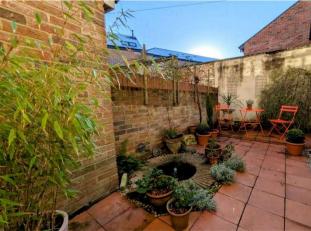

Beautifully refurbished by the current owners, the property is immaculately presented with.3-4 bedrooms, 2-3 reception rooms, bathroom, shower room, cellar and courtyard garden. All the rooms are a good size, and the flexible nature of the space means there are all sorts of ways in which it can be used. The current owners have carried out a thorough, yet sympathetic refurbishment to create a very stylish home ready to move into.

AT A GLANCE
Ground floor:
large sitting room
fitted kitchen
dining room with doors to courtyard garden with pond
shower room and WC
stairs to cellar.

First floor: large drawing room with magnificent stone fireplace/bedroom 4 master bedroom with dressing room and mezzanine workspace bathroom