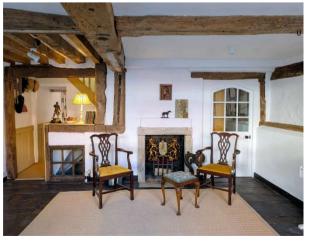

## 10 NORTHGATE STREET, WILTSHIRE, SN10 1JL

Just a moments' walk from the centre of Market Place stands No 10. It's stood here for the best part of 500 years, today offering a spacious and stylish town house packed with character. From the stone fireplaces and wide oak floorboards to the panelling, priest hole and dog leg staircase.

Beautifully refurbished by the current owners, the property is immaculately presented with.3-4 bedrooms, 2-3 reception rooms, bathroom, shower room, cellar and courtyard garden. All the rooms are a good size, and the flexible nature of the space means there are all sorts of ways in which it can be used. The current owners have carried out a thorough, yet sympathetic refurbishment to create a very stylish home ready to move into.

AT A GLANCE
Ground floor:
large sitting room
fitted kitchen
dining room with doors to courtyard garden with pond
shower room and WC
stairs to cellar.

First floor: large drawing room with magnificent stone fireplace/bedroom 4 master bedroom with dressing room and mezzanine workspace bathroom