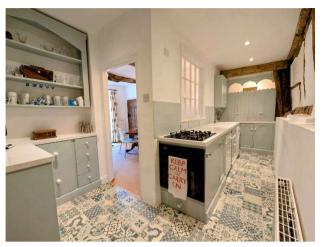

AT A GLANCE
Ground floor:
large sitting room
fitted kitchen
dining room with doors to courtyard garden with pond
shower room and WC
stairs to cellar.

First floor: large drawing room with magnificent stone fireplace/bedroom 4 master bedroom with dressing room and mezzanine workspace bathroom