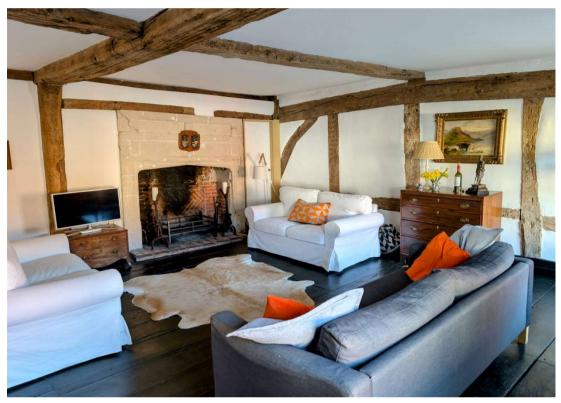

## 10 NORTHGATE STREET, WILTSHIRE, SN10 1JL

Just a moments' walk from the centre of Market Place stands No 10. It's stood here for the best part of 500 years, today offering a spacious and stylish town house packed with character. From the stone fireplaces and wide oak floorboards to the panelling, priest hole and dog leg staircase.

Beautifully refurbished by the current owners, the property is immaculately presented with.3-4 bedrooms, 2-3 reception rooms, bathroom, shower room, cellar and courtyard garden. All the rooms are a good size, and the flexible nature of the space means there are all sorts of ways in which it can be used. The current owners have carried out a thorough, yet sympathetic refurbishment to create a very stylish home ready to move into.

AT A GLANCE
Ground floor:
large sitting room
fitted kitchen
dining room with doors to courtyard garden with pond
shower room and WC
stairs to cellar.

First floor: large drawing room with magnificent stone fireplace/bedroom 4 master bedroom with dressing room and mezzanine workspace bathroom