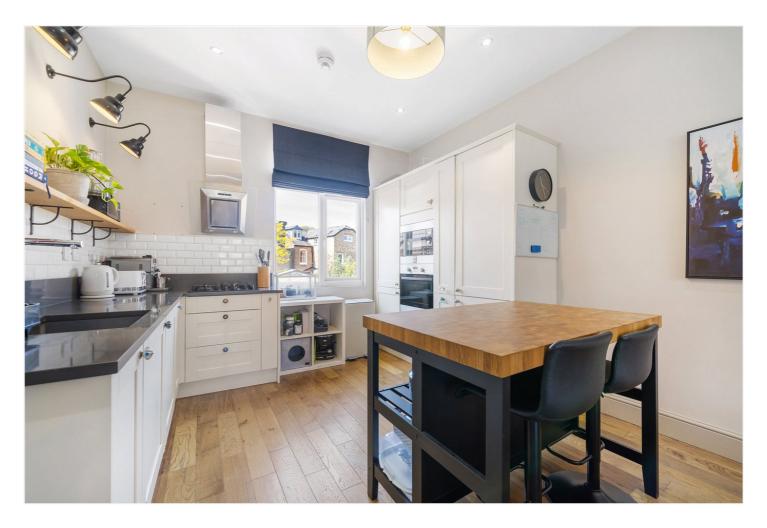

#### **DESCRIPTION:**

A spacious and very well presented, three-bedroom, split level flat situated in a highly sought after location in SE22.

Split over the top two floors of this handsome Victorian building, is this spacious, three double bedroom flat. The property comprises a beautiful, bright and airy, open-plan kitchen reception, complete with high ceilings, original fireplace, engineered wood flooring. One spacious double and large family bathroom occupy the remaining space of the first floor. The second floor boasts two double bedrooms, the principal rooms boasting built in wardrobes and west facing views across the gardens to rear towards Dulwich Village. The top floor is also finished to an exceptional standard and features a shower room. It is ideally situated to benefit from easy access to all the amenities Lordship Lane has to offer. Transport links are provided via East Dulwich station to London Bridge, a short bus to Forest Hill for the East London line, or a bus to Denmark Hill for the overground. Dulwich Village and Dulwich Park are within short proximity, offering wide green open spaces and lots of independent shops, bars and restaurants.

#### AT A GLANCE

- Three Double Bedrooms
- Open Plan Kitchen/Reception
- Large Family Bathroom
- Utility Room
- Split Level Flat
- Close To Parks
- Great Transport Links

This floorplan is for illustration purposes only and is not to scale. The position and size of doors, windows, appliances and other features are approximate.