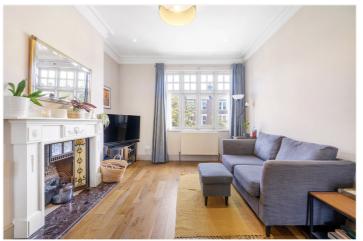

#### **DESCRIPTION:**

A spacious and very well presented, three-bedroom, split level flat situated in a highly sought after location in SE22.

Split over the top two floors of this handsome Victorian building, is this spacious, three double bedroom flat. The property comprises a beautiful, bright and airy, open-plan kitchen reception, complete with high ceilings, original fireplace, engineered wood flooring. One spacious double and large family bathroom occupy the remaining space of the first floor. The second floor boasts two double bedrooms, the principal rooms boasting built in wardrobes and west facing views across the gardens to rear towards Dulwich Village. The top floor is also finished to an exceptional standard and features a shower room. It is ideally situated to benefit from easy access to all the amenities Lordship Lane has to offer. Transport links are provided via East Dulwich station to London Bridge, a short bus to Forest Hill for the East London line, or a bus to Denmark Hill for the overground. Dulwich Village and Dulwich Park are within short proximity, offering wide green open spaces and lots of independent shops, bars and restaurants.

#### AT A GLANCE

- Three Double Bedrooms
- Open Plan Kitchen/Reception
- Large Family Bathroom
- Utility Room
- Split Level Flat
- Close To Parks
- Great Transport Links

This floorplan is for illustration purposes only and is not to scale. The position and size of doors, windows, appliances and other features are approximate.