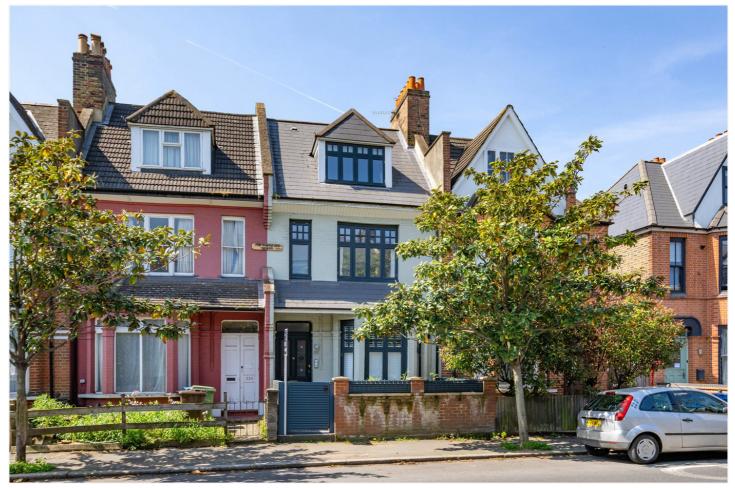

LORDSHIP LANE, EAST DULWICH, LONDON, SE22 **£625,000 SHARE OF FREEHOLD** 

# A SPACIOUS AND VERY WELL PRESENTED, THREE-BEDROOM, SPLIT LEVEL FLAT SITUATED IN A HIGHLY SOUGHT AFTER LOCATION IN SE22.

Dulwich | 020 8299 2722 | dulwich@winkworth.co.uk

Tenure Share of Freehold I Council Tax Band E – London Borough of Southwark I Service Charge TBC I Ground Rent TBC

#### **DESCRIPTION:**

A spacious and very well presented, three-bedroom, split level flat situated in a highly sought after location in SE22.

Split over the top two floors of this handsome Victorian building, is this spacious, three double bedroom flat. The property comprises a beautiful, bright and airy, open-plan kitchen reception, complete with high ceilings, original fireplace, engineered wood flooring. One spacious double and large family bathroom occupy the remaining space of the first floor. The second floor boasts two double bedrooms, the principal rooms boasting built in wardrobes and west facing views across the gardens to rear towards Dulwich Village. The top floor is also finished to an exceptional standard and features a shower room. It is ideally situated to benefit from easy access to all the amenities Lordship Lane has to offer. Transport links are provided via East Dulwich station to London Bridge, a short bus to Forest Hill for the East London line, or a bus to Denmark Hill for the overground. Dulwich Village and Dulwich Park are within short proximity, offering wide green open spaces and lots of independent shops, bars and restaurants.