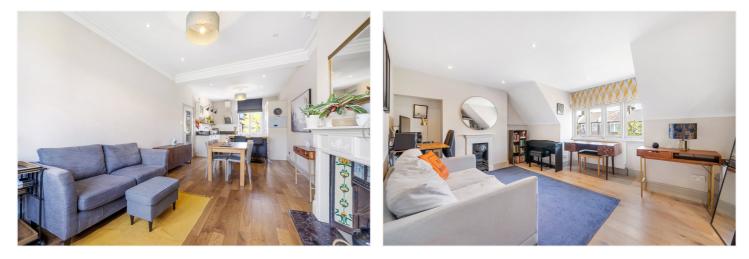

#### **DESCRIPTION:**

A spacious and very well presented, three-bedroom, split level flat situated in a highly sought after location in SE22.

Split over the top two floors of this handsome Victorian building, is this spacious, three double bedroom flat. The property comprises a beautiful, bright and airy, open-plan kitchen reception, complete with high ceilings, original fireplace, engineered wood flooring. One spacious double and large family bathroom occupy the remaining space of the first floor. The second floor boasts two double bedrooms, the principal rooms boasting built in wardrobes and west facing views across the gardens to rear towards Dulwich Village. The top floor is also finished to an exceptional standard and features a shower room. It is ideally situated to benefit from easy access to all the amenities Lordship Lane has to offer. Transport links are provided via East Dulwich station to London Bridge, a short bus to Forest Hill for the East London line, or a bus to Denmark Hill for the overground. Dulwich Village and Dulwich Park are within short proximity, offering wide green open spaces and lots of independent shops, bars and restaurants.

#### AT A GLANCE

- Three Double Bedrooms
- Open Plan Kitchen/Reception
- Large Family Bathroom
- Utility Room
- Split Level Flat
- Close To Parks
- Great Transport Links

This floorplan is for illustration purposes only and is not to scale. The position and size of doors, windows, appliances and other features are approximate.