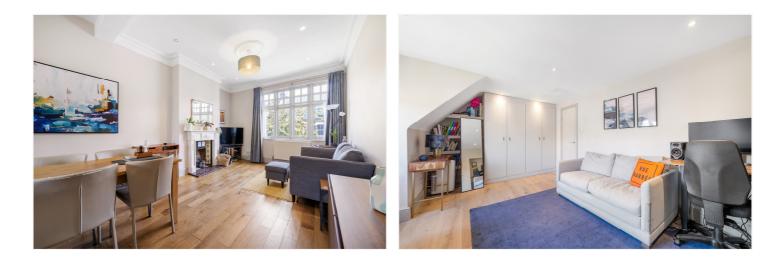

#### **DESCRIPTION:**

A spacious and very well presented, three-bedroom, split level flat situated in a highly sought after location in SE22.

Split over the top two floors of this handsome Victorian building, is this spacious, three double bedroom flat. The property comprises a beautiful, bright and airy, open-plan kitchen reception, complete with high ceilings, original fireplace, engineered wood flooring. One spacious double and large family bathroom occupy the remaining space of the first floor. The second floor boasts two double bedrooms, the principal rooms boasting built in wardrobes and west facing views across the gardens to rear towards Dulwich Village. The top floor is also finished to an exceptional standard and features a shower room. It is ideally situated to benefit from easy access to all the amenities Lordship Lane has to offer. Transport links are provided via East Dulwich station to London Bridge, a short bus to Forest Hill for the East London line, or a bus to Denmark Hill for the overground. Dulwich Village and Dulwich Park are within short proximity, offering wide green open spaces and lots of independent shops, bars and restaurants.

#### AT A GLANCE

- Three Double Bedrooms
- Open Plan Kitchen/Reception
- Large Family Bathroom
- Utility Room
- Split Level Flat
- Close To Parks
- Great Transport Links

This floorplan is for illustration purposes only and is not to scale. The position and size of doors, windows, appliances and other features are approximate.