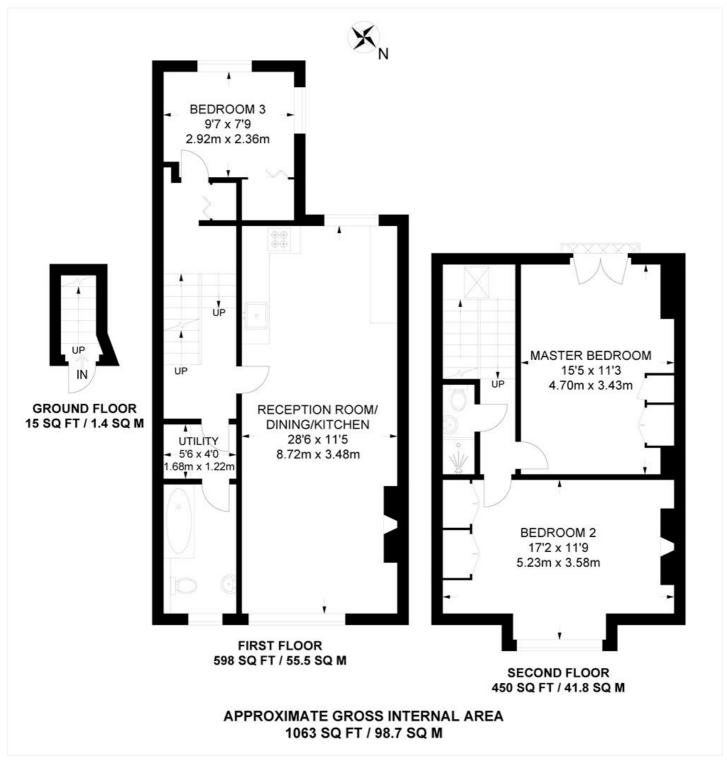

#### AT A GLANCE

- Three Double Bedrooms
- Open Plan Kitchen/Reception
- Large Family Bathroom
- Utility Room
- Split Level Flat
- Close To Parks
- Great Transport Links

This floorplan is for illustration purposes only and is not to scale. The position and size of doors, windows, appliances and other features are approximate.