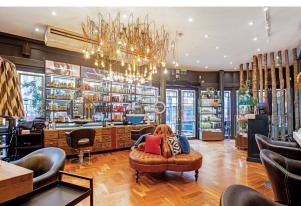

#### Description

The property is currently let to an established and successful hair salon (Edward James Salon and Spa Limited) by virtue of a 15-year lease contracted outside of the LTA 1954 Act. The rent passing is £70,000, with rent reviews every 5 years from the commencement date. The accommodation is arranged over the ground and basement levels and provides a highly popular destination for the local community. The current occupier has supremely fitted the unit out. A copy of the lease is available on request.