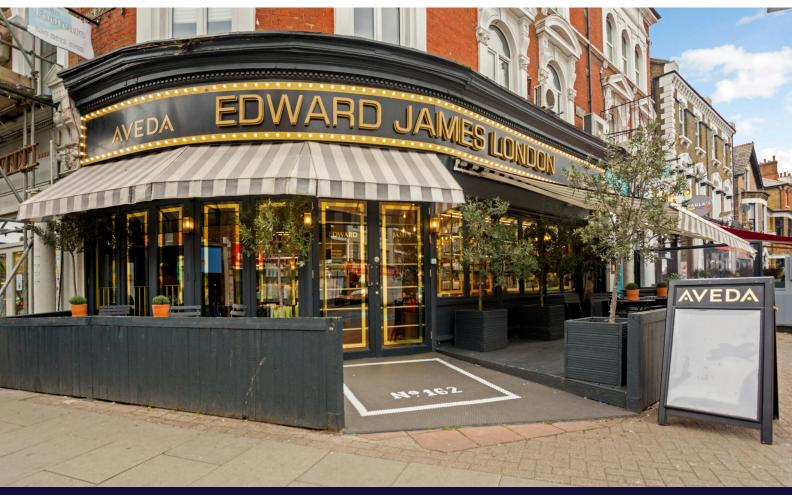

# 162 Balham High Road

London, SW12 9BW

# Rare Commercial Investment Opportunity in the heart of Balham.

1,258 sq ft

(116.87 sq m)

- Ground and basement let to Edward James Salon & Spa Limited at £70,000 pa.
- Long Income Investment with 10 years unexpired.
- Open market rent reviews every 5 years.
- A copy of the lease is available on request.
- Impressive footfall.

#### Description

The property is currently let to an established and successful hair salon (Edward James Salon and Spa Limited) by virtue of a 15-year lease contracted outside of the LTA 1954 Act. The rent passing is £70,000, with rent reviews every 5 years from the commencement date. The accommodation is arranged over the ground and basement levels and provides a highly popular destination for the local community. The current occupier has supremely fitted the unit out. A copy of the lease is available on request.

#### Location

The subject property is a 1-minute walk to Balham Tube Station (Northern Line) and thereby 15 minutes to Oxford Circus. The main high street is brimming with big brand outlets such as TK Max, Waitrose, Pret Manger, Gails, Joe and the Juice. Opposite is the quaint Hildreth Street market, full of boutique shops, bakeries and Balham Soho House.