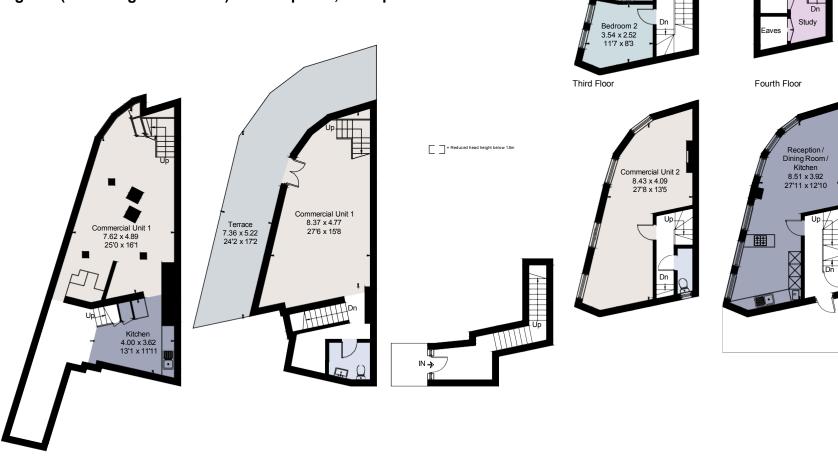

Approximate Internal Area:

Basement

Commercial Unit 1 GIA = 116.9 sq m / 1258 sq ft

Commercial Unit 2 GIA = 28.7 sq m / 309 sq ft ft

4.65 x 3.90

15'3 x 12'10

# SOLD OFF - Residential Flat = 91.2 sq m / 1082 sq ft

Communal Hallway GIA = 16.4 sq m / 177 sq ft

Total Building GIA = 253.2 sq m / 2826 sq ft

Total Building GIA (excluding sold-off flat) = 162 sq m / 1,744 sq ft

Ground Floor

Drawn for illustration and identification purposes only by fourwalls-group.com 56726

Ground Floor

First Floor

Second Floor