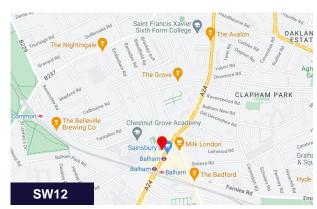

#### Location

The subject property is a 1-minute walk to Balham Tube Station (Northern Line) and thereby 15 minutes to Oxford Circus. The main high street is brimming with big brand outlets such as TK Max, Waitrose, Pret Manger, Gails, Joe and the Juice. Opposite is the quaint Hildreth Street market, full of boutique shops, bakeries and Balham Soho House.