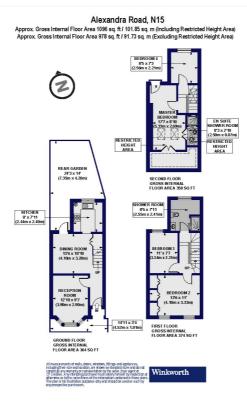

# Winkworth

for every step...

This floorplan is for illustration purposes only and is not to scale. The position and size of doors, windows, appliances and other features are approximate.

Tenure: Freehold

Term: 0 year and 0 months Service Charge: £0 per annum

Ground Rent: £ 0 Annually (subject to increase)

**Council Tax Band:** 

Where no figures are shown, we have been unable to ascertain the information. All figures that are shown were correct at the time of printing.