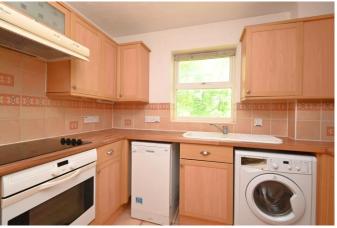

#### Description

Front apartment door leads into the hallway where all rooms can be found. The living area is twin aspect with window and french doors offering natural light.

The kitchen has all white goods which will remain in the apartment and a window overlooking the communal gardens to the rear of the property.