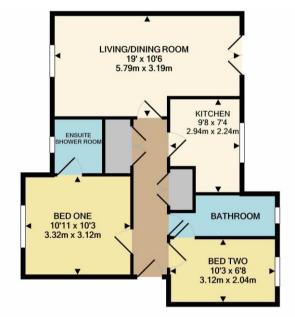

#### Accommodation

- Entrance Hall
- Bedroom One
- Ensuite Shower room
- Bedroom Two
- Bathroom
- Kitchen
- Living/ Dining Room

All details are given in good faith and are believed to be correct at time of printing. Winkworth give no representation as to their accuracy and potential purchasers or tenants must satisfy themselves by inspection or otherwise as to their correctness. No employee of Winkworth has authority to make or give any representation or warranty in relation to this property.

TOTAL APPROX. FLOOR AREA 591 SQ.FT. (54.9 SQ.M.) Whilst every attempt has been made to ensure the accuracy of the floor plan contained here, measurements of doors, windows, rooms and any other items are approximate and no responsibility is taken for any error, omission, or mis-statement. This plan is for illustrative purposes only and should be used as such by any prospective purchaser. The service, systems and appliances shown have not been tested and no guarantee as to their operability or efficiency can be given Made with Metropic @2020