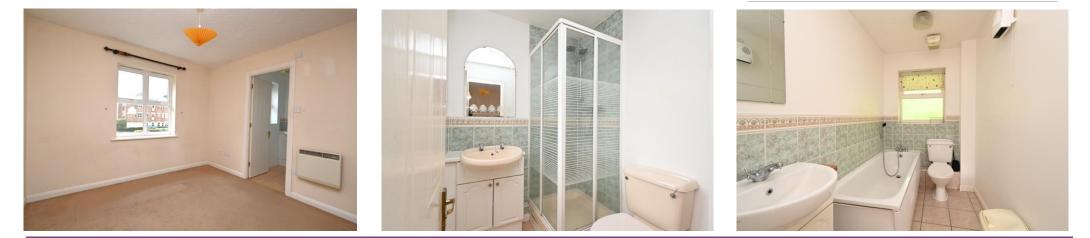

#### Description

Front apartment door leads into the hallway where all rooms can be found. The living area is twin aspect with window and french doors offering natural light.

The kitchen has all white goods which will remain in the apartment and a window overlooking the communal gardens to the rear of the property.

The main bedroom has built in wardrobes and ensuite shower. The second bedroom is located at the back overlooking communal gardens.

The apartment is available part furnished.

The apartment is available part furnished and there is one allocated parking space with additional visitors spaces on a first come first serve basis.