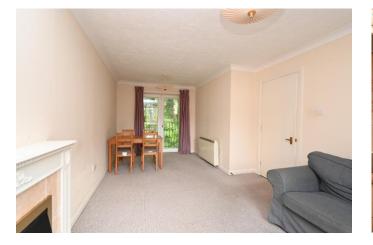

#### Description

Front apartment door leads into the hallway where all rooms can be found. The living area is twin aspect with window and french doors offering natural light.

The kitchen has all white goods which will remain in the apartment and a window overlooking the communal gardens to the rear of the property.