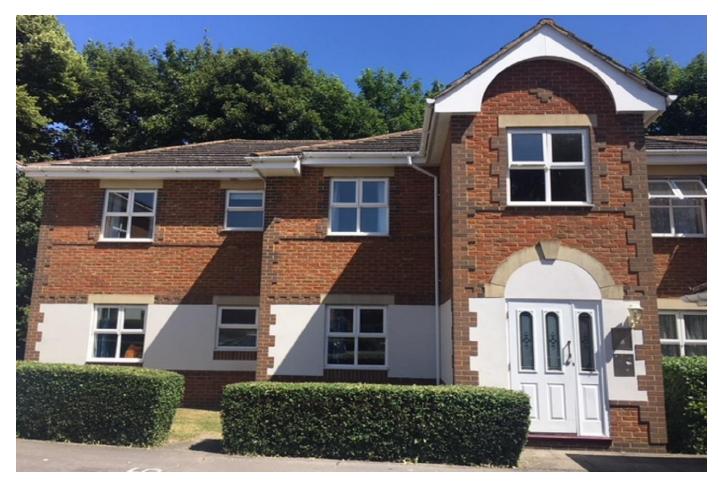

### Regent Court Norn Hill Basingstoke RG21 4HP

#### Description

Front apartment door leads into the hallway where all rooms can be found. The living area is twin aspect with window and french doors offering natural light.

The kitchen has all white goods which will remain in the apartment and a window overlooking the communal gardens to the rear of the property.

The main bedroom has built in wardrobes and ensuite shower. The second bedroom is located at the back overlooking communal gardens.

The apartment is available part furnished.

The apartment is available part furnished and there is one allocated parking space with additional visitors spaces on a first come first serve basis.

## Winkworth

#### Accommodation

- Entrance Hall
- Bedroom One
- Ensuite Shower room
- Bedroom T