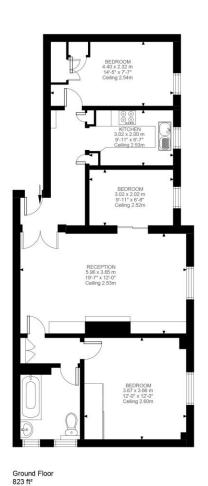

### ACCOMMODATION

Share of Freehold 2 Bedrooms 2 Reception Rooms 1 Bathroom, Ground Floor Communal Gardens Residents Parking Porter/Concierge

Wellesley Road, W4 Approximate Gross Internal Area 76.47 SQ.M / 823 SQ.FT

N

Illustration for identification purposes only. Not to scale Floor Plan Drawn According To RICS Guidelines.

This floorplan is for illustration purposes only and is not to scale. The position and size of doors, windows, appliances and other features are approximate.