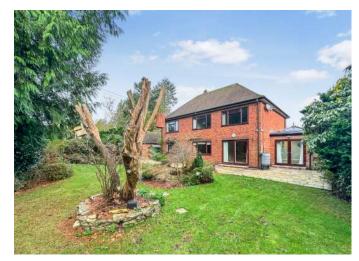

This property must be seen to be truly appreciated, with light and flowing accommodation and a wonderful secluded rear garden that features a large patio area that leads to lawn, a home office/garden room and a greenhouse.

Further benefits include a garage and off road parking for 3 / 4 vehicles.
NO ONWARD CHAIN.

Two Double Bedrooms
Kitchen/Diner
Off Road Parking For Several Vehicles
Sought After Location
Garage
No Onward Chain
Private Entrance
Orangery
En-suite Bedroom With Fitted Wardrobes
Private Garden With Home Offce/Garden Room