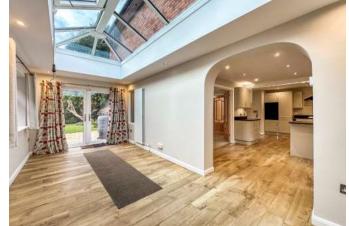

This property must be seen to be truly appreciated, with light and flowing accommodation and a wonderful secluded rear garden that features a large patio area that leads to lawn, a home office/garden room and a greenhouse.

Further benefits include a garage and off road parking for 3 / 4 vehicles.
NO ONWARD CHAIN.

Two Double Bedrooms
Kitchen/Diner
Off Road Parking For Several Vehicles
Sought After Location
Garage
No Onward Chain
Private Entrance
Orangery
En-suite Bedroom With Fitted Wardrobes
Private Garden With Home Offce/Garden Room