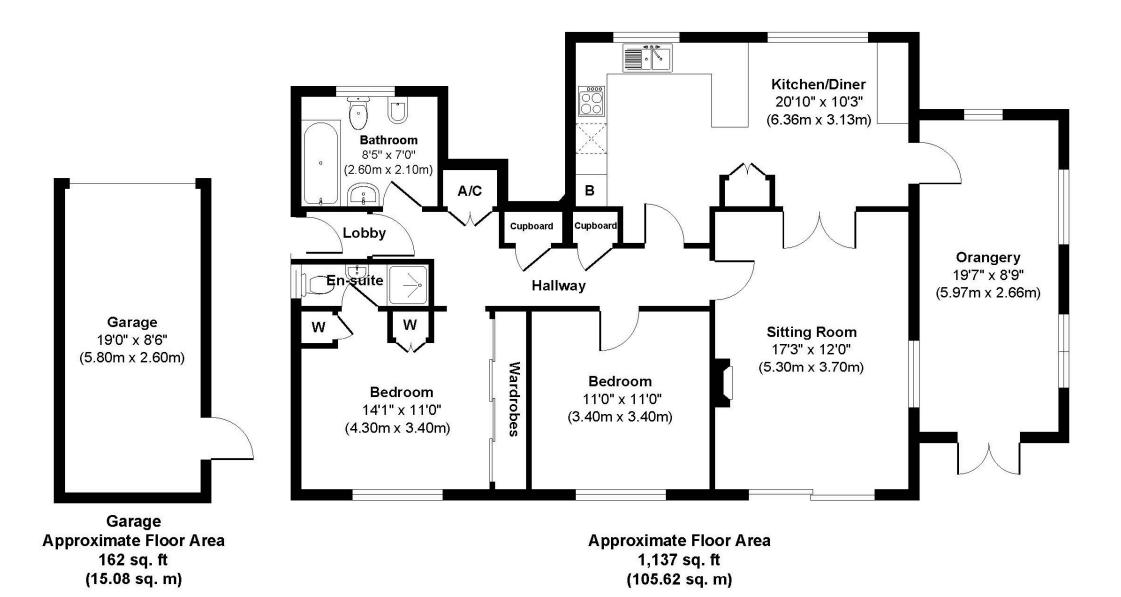

## **Carroll Avenue**

Approx. Gross Internal Floor Area 1,299 sq. ft / 120.70 sq. m (Including Garage) Illustration for identification purposes only, measurements approximate and not to scale.