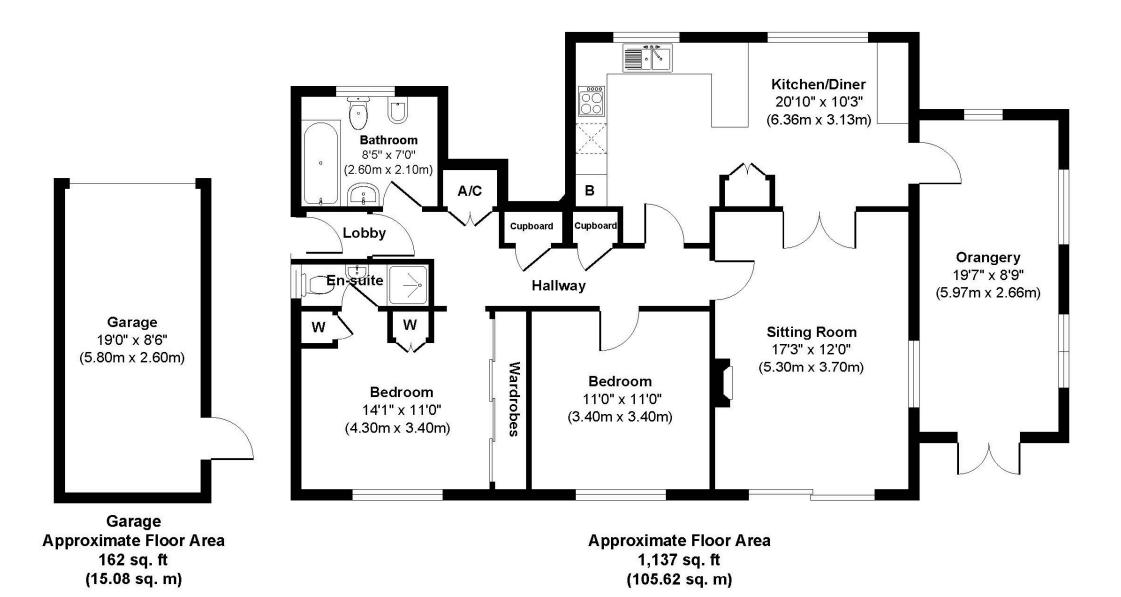

## GUIDE PRICE £550,000 FREEHOLD

An extremely rare and exciting opportunity to acquire a very spacious two double bedroom two bathroom freehold garden flat in a particularly tranquil setting, just a few hundred yards from Ferndown Town Centre.

This property must be seen to be truly appreciated, with light and flowing accommodation and a wonderful secluded rear garden that features a large patio area that leads to lawn, a home office/garden room and a greenhouse.

Further benefits include a garage and off road parking for 3 / 4 vehicles.
NO ONWARD CHAIN.

Two Double Bedrooms
Kitchen/Diner
Off Road Parking For Several Vehicles
Sought After Location
Garage
No Onward Chain
Private Entrance
Orangery
En-suite Bedroom With Fitted Wardrobes
Private Garden With Home Offce/Garden Room

## **Carroll Avenue**

Approx. Gross Internal Floor Area 1,299 sq. ft / 120.70 sq. m (Including Garage) Illustration for identification purposes only, measurements approximate and not to scale.