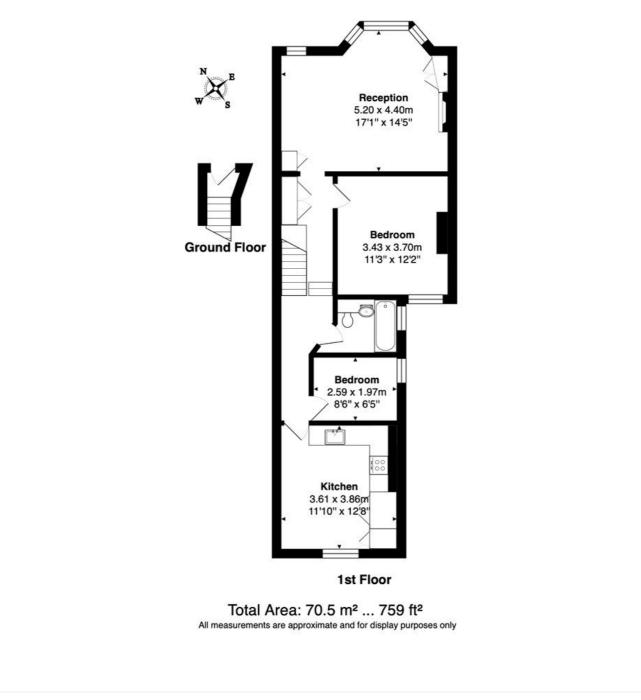

#### **DESCRIPTION:**

Set on the first floor of a well maintained period conversion, this apartment comprises of a rear fully fitted eat-in kitchen diner, three piece bathroom, large master bedroom and a smaller room which can be used as an office, child's room or walk in wardrobe. In addition you will see a spacious reception room with wooden flooring and period features as well as ample storage throughout.

Council Tax - Band C

This floorplan is for illustration purposes only and is not to scale. The position and size of doors, windows, appliances and other features are approximate.

Holding Deposit: £461.53