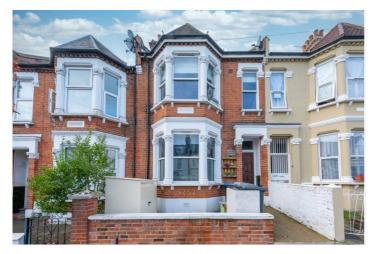

#### LEGHORN ROAD, NW10 **£2,000 PER MONTH FURNISHED**

## SYLISH FIRST FLOOR APARTMENT IS ORIGINAL FEATURES AND SPACIOUS LIVING

Kensal Rise & Queens Park | 0208 960 4947 | kensalrise@winkworth.co.uk

#### **DESCRIPTION:**

Set on the first floor of a well maintained period conversion, this apartment comprises of a rear fully fitted eat-in kitchen diner, three piece bathroom, large master bedroom and a smaller room which can be used as an office, child's room or walk in wardrobe. In addition you will see a spacious reception room with wooden flooring and period features as well as ample storage throughout.