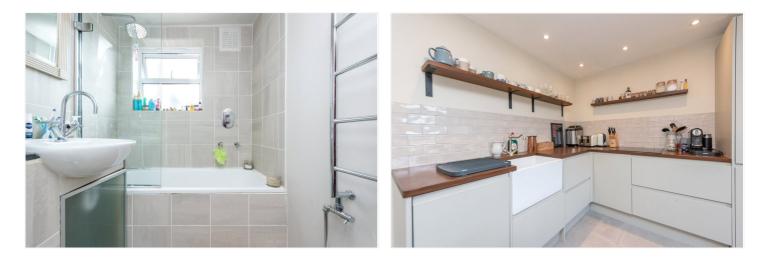

#### **DESCRIPTION:**

Set on the first floor of a well maintained period conversion, this apartment comprises of a rear fully fitted eat-in kitchen diner, three piece bathroom, large master bedroom and a smaller room which can be used as an office, child's room or walk in wardrobe. In addition you will see a spacious reception room with wooden flooring and period features as well as ample storage throughout.