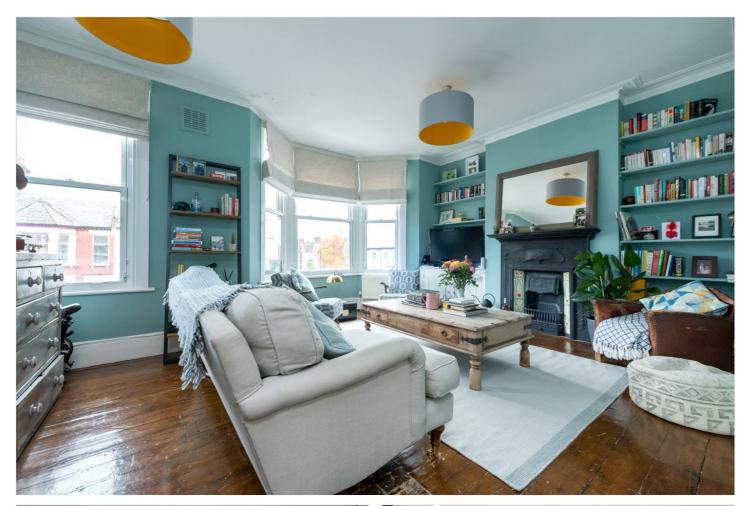

#### **DESCRIPTION:**

Set on the first floor of a well maintained period conversion, this apartment comprises of a rear fully fitted eat-in kitchen diner, three piece bathroom, large master bedroom and a smaller room which can be used as an office, child's room or walk in wardrobe. In addition you will see a spacious reception room with wooden flooring and period features as well as ample storage throughout.