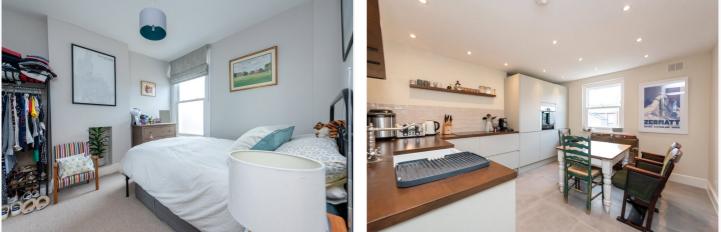

#### **DESCRIPTION:**

Set on the first floor of a well maintained period conversion, this apartment comprises of a rear fully fitted eat-in kitchen diner, three piece bathroom, large master bedroom and a smaller room which can be used as an office, child's room or walk in wardrobe. In addition you will see a spacious reception room with wooden flooring and period features as well as ample storage throughout.