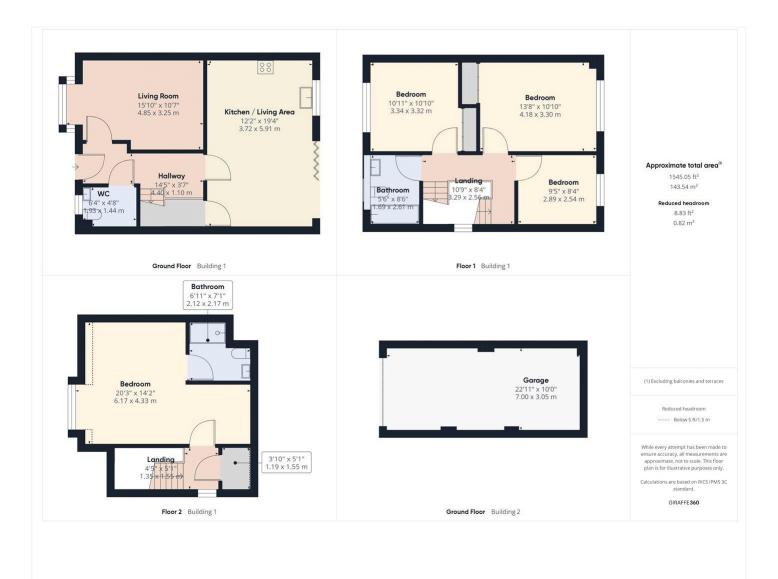

This floorplan is for illustration purposes only and is not to scale. The position and size of doors, windows, appliances and other features are approximate.

Reading | 0118 4022 300 | reading@winkworth.co.uk