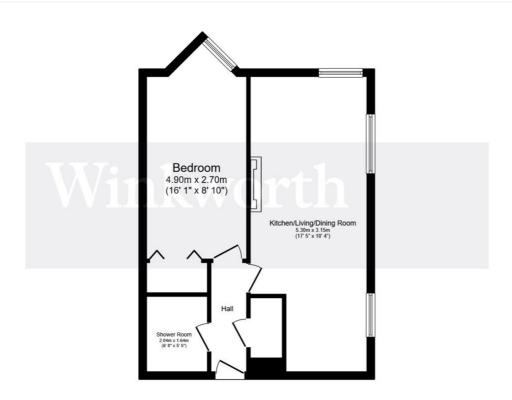

Book your viewing now!

Total floor area 48.4 m² (521 sq.ft.) approx

This floor plan is for illustrative purposes only. It is not drawn to scale. Any measurements, floor areas (including any total floor area), openings and orientation are approximate. No details are guaranteed, they cannot be relied upon for any purpose and they do not form part of any agreement. No liability is taken for any error, omission or misstatement. A party must rely upon its own inspection(s). Powered by www.focalagent.com

This floorplan is for illustration purposes only and is not to scale. The position and size of doors, windows, appliances and other features are approximate.

Harrow | 020 8861 3933 | harrow@winkworth.co.uk