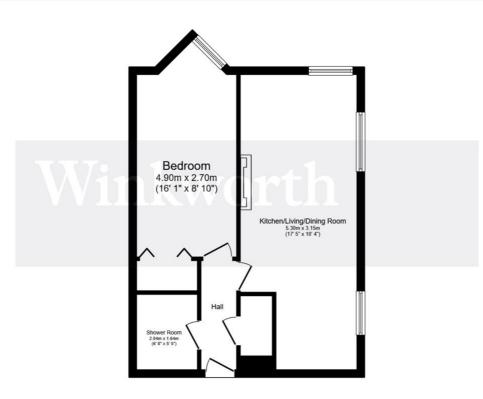

#### Total floor area 48.4 m<sup>2</sup> (521 sq.ft.) approx

This floor plan is for illustrative purposes only. It is not drawn to scale. Any measurements, floor areas (including any total floor area), openings and orientation are approximate. No details are guaranteed, they cannot be relied upon for any purpose and they do not form part of any agreement. No liability is taken for any error, omission or misstatement. A party must rely upon its own inspection(s). Powered by www.focalagent.com

This floorplan is for illustration purposes only and is not to scale. The position and size of doors, windows, appliances and other features are approximate.

| Tenure: |  |
|---------|--|
| Term:   |  |