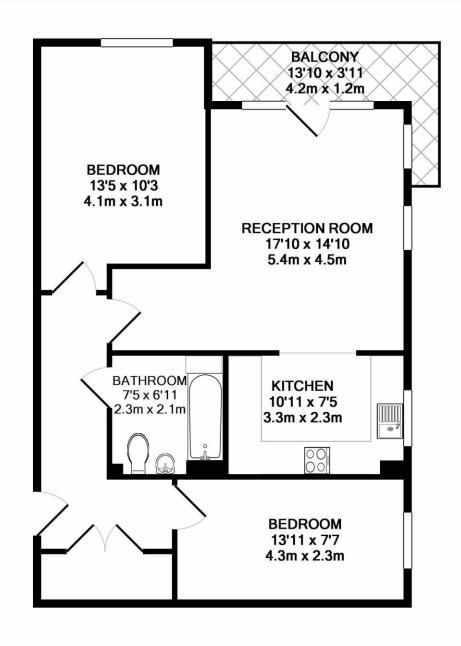

## TOTAL APPROX. FLOOR AREA 697 SQ.FT. (64.7 SQ.M.)

Whilst every attempt has been made to ensure the accuracy of the floor plan contained here, measurements of doors, windows, rooms and any other items are approximate and no responsibility is taken for any error, omission, or mis-statement. This plan is for illustrative purposes only and should be used as such by any prospective purchaser. The services, systems and appliances shown have not been tested and no guarantee as to their operability or efficiency can be given

Made with Metropix ©2017

This floorplan is for illustration purposes only and is not to scale. The position and size of doors, windows, appliances and other features are approximate.

Deposit: £1903

Holding Deposit: £380
Council Tax Band: