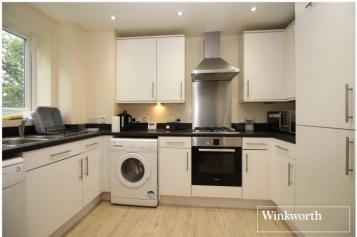

## **DESCRIPTION:**

A smart and well-presented first floor flat, located on the sought after Studio Way development. Accommodation consists of TWO double bedrooms, a modern kitchen with appliances, 'L' shaped reception room leading onto a balcony, and a family bathroom. Further benefits include allocated parking and double glazing throughout and Gas Central heating.