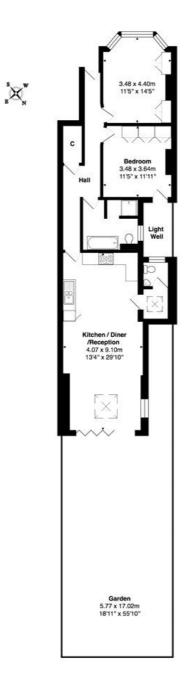

Winkworth

Total Area: 88.0 m² ... 947 ft² (excluding garden, light well)

This floorplan is for illustration purposes only and is not to scale. The position and size of doors, windows, appliances and other features are approximate.