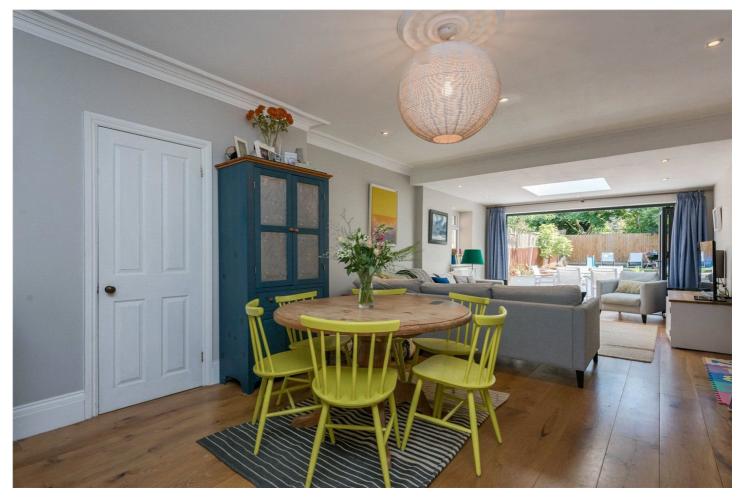

## **DESCRIPTION:**

Nestled on the ground floor of an elegant Edwardian property, this delightful two-bedroom, two-bathroom maisonette seamlessly blends period charm with modern convenience. Boasting a thoughtfully designed rear extension, this home offers an abundance of living space and exclusive access to a private garden. The rear extension houses a stylish, openplan kitchen and dining area, fitted with contemporary appliances and ample storage. Bi-fold doors open onto the beautifully landscaped garden, providing a seamless indoor-outdoor flow. The garden, solely for your use, offers a tranquil retreat with a patio for alfresco dining and a lawn surrounded by mature plants. The property boasts two good sized double bedrooms located at the front of the building and a lovely family bathroom. Furthermore there is a cleverly developed second shower room and utility just off the kitchen area.