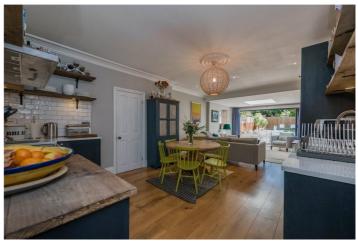

## **DESCRIPTION:**

Nestled on the ground floor of an elegant Edwardian property, this delightful two-bedroom, two-bathroom maisonette seamlessly blends period charm with modern convenience. Boasting a thoughtfully designed rear extension, this home offers an abundance of living space and exclusive access to a private garden. The rear extension houses a stylish, openplan kitchen and dining area, fitted with contemporary appliances and ample storage. Bi-fold doors open onto the beautifully landscaped garden, providing a seamless indoor-outdoor flow. The garden, solely for your use, offers a tranquil retreat with a patio for alfresco dining and a lawn surrounded by mature plants. The property boasts two good sized double bedrooms located at the front of the building and a lovely family bathroom. Furthermore there is a cleverly developed second shower room and utility just off the kitchen area.