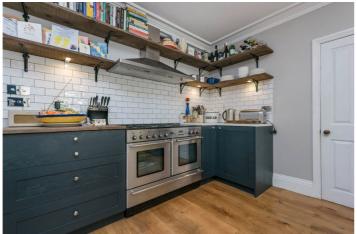

## **DESCRIPTION:**

Nestled on the ground floor of an elegant Edwardian property, this delightful two-bedroom, two-bathroom maisonette seamlessly blends period charm with modern convenience. Boasting a thoughtfully designed rear extension, this home offers an abundance of living space and exclusive access to a private garden. The rear extension houses a stylish, openplan kitchen and dining area, fitted with contemporary appliances and ample storage. Bi-fold doors open onto the beautifully landscaped garden, providing a seamless indoor-outdoor flow. The garden, solely for your use, offers a tranquil retreat with a patio for alfresco dining and a lawn surrounded by mature plants. The property boasts two good sized double bedrooms located at the front of the building and a lovely family bathroom. Furthermore there is a cleverly developed second shower room and utility just off the kitchen area.