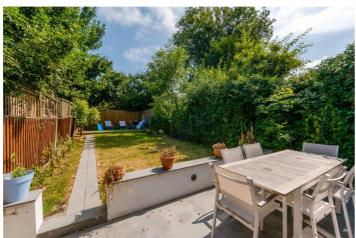

## **DESCRIPTION:**

Nestled on the ground floor of an elegant Edwardian property, this delightful two-bedroom, two-bathroom maisonette seamlessly blends period charm with modern convenience. Boasting a thoughtfully designed rear extension, this home offers an abundance of living space and exclusive access to a private garden. The rear extension houses a stylish, openplan kitchen and dining area, fitted with contemporary appliances and ample storage. Bi-fold doors open onto the beautifully landscaped garden, providing a seamless indoor-outdoor flow. The garden, solely for your use, offers a tranquil retreat with a patio for alfresco dining and a lawn surrounded by mature plants. The property boasts two good sized double bedrooms located at the front of the building and a lovely family bathroom. Furthermore there is a cleverly developed second shower room and utility just off the kitchen area.