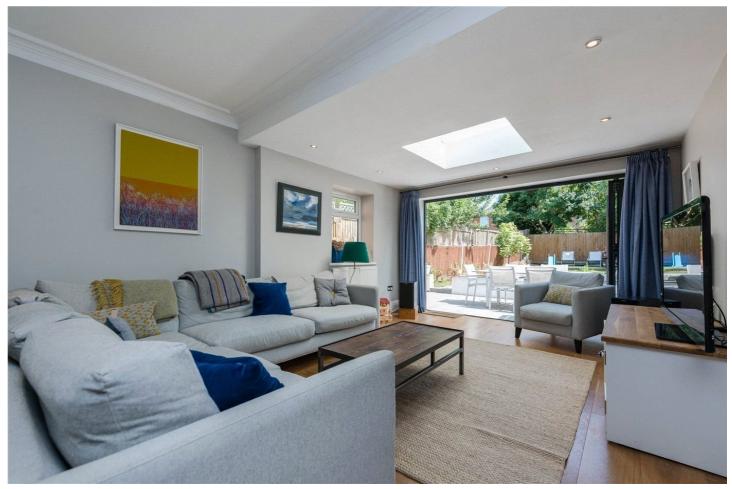

## **DESCRIPTION:**

Nestled on the ground floor of an elegant Edwardian property, this delightful two-bedroom, two-bathroom maisonette seamlessly blends period charm with modern convenience. Boasting a thoughtfully designed rear extension, this home offers an abundance of living space and exclusive access to a private garden. The rear extension houses a stylish, openplan kitchen and dining area, fitted with contemporary appliances and ample storage. Bi-fold doors open onto the beautifully landscaped garden, providing a seamless indoor-outdoor flow. The garden, solely for your use, offers a tranquil retreat with a patio for alfresco dining and a lawn surrounded by mature plants. The property boasts two good sized double bedrooms located at the front of the building and a lovely family bathroom. Furthermore there is a cleverly developed second shower room and utility just off the kitchen area.