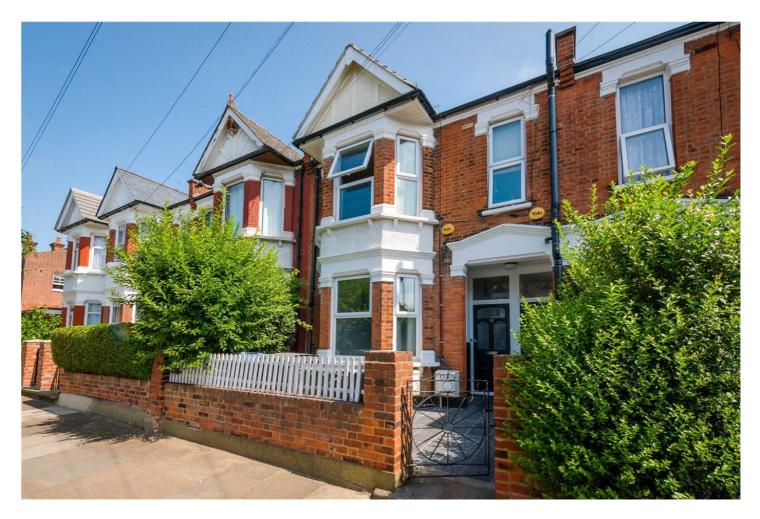

## **LOCATION:**

Spezia Road, located in the Kensal Green area of NW10, is a charming residential street known for its Edwardian terraced houses and converted flats, popular with families and young professionals. It benefits from excellent transport links, including nearby Willesden Junction station (Overground and Bakerloo line), and offers access to vibrant Chamberlayne Road with its shops, cafes, and restaurants. The area is close to Queen's Park for outdoor leisure, and families have access to good local schools. Kensal Green boasts a lively community atmosphere with independent boutiques and a variety of eateries, making it a desirable neighbourhood.