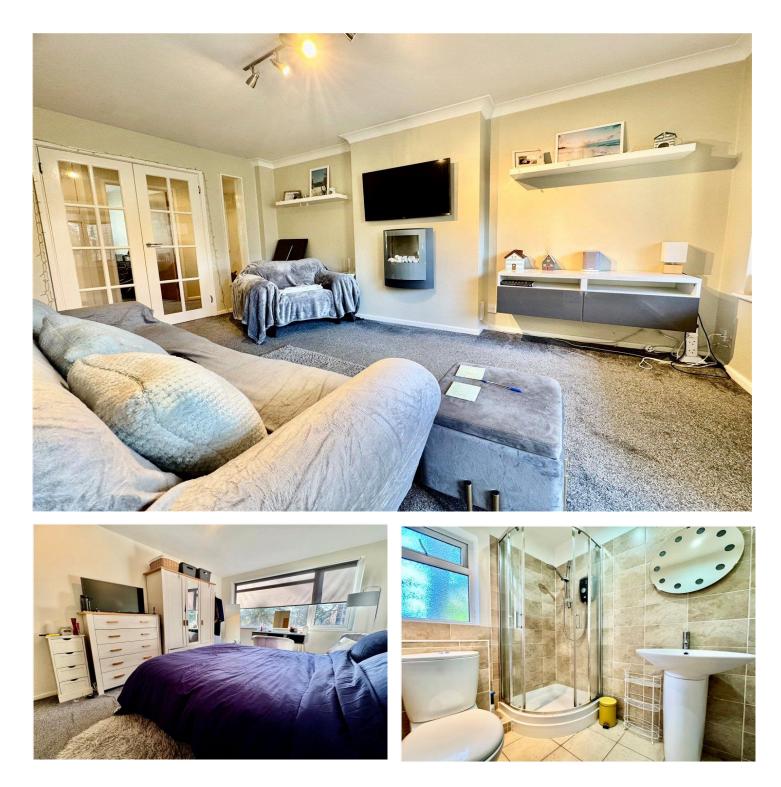

Purpose built | Three bedrooms | Large Lounge | Modern kitchen breakfast room | Two bathrooms | Sunny balcony | Garage | Close to local amenities

Westbourne | 01202 767633 |

## DESCRIPTION

Boasting three spacious bedrooms, a large lounge, a modern kitchen breakfast room, and two modern bathrooms, this property offers the perfect blend of comfort and style.

The sunny balcony is the ideal spot to enjoy your morning coffee or dine al fresco, while the included garage provides convenient parking options. Situated close to local amenities and with excellent transport links, this flat is perfect for those seeking convenience and ease of access.