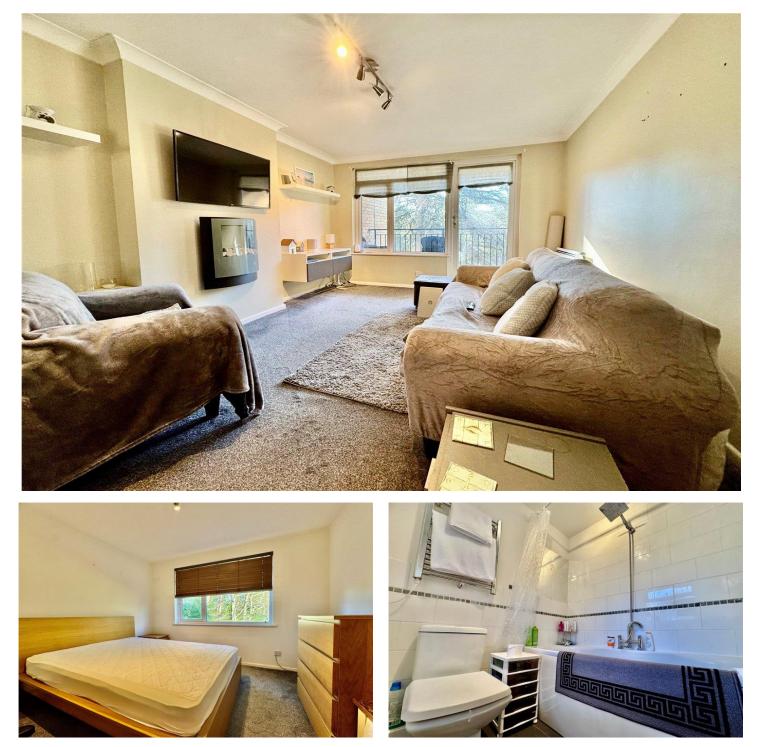

Purpose built | Three bedrooms | Large Lounge | Modern kitchen breakfast room | Two bathrooms | Sunny balcony | Garage | Close to local amenities

Westbourne | 01202 767633 |

## DESCRIPTION

Boasting three spacious bedrooms, a large lounge, a modern kitchen breakfast room, and two modern bathrooms, this property offers the perfect blend of comfort and style.

The sunny balcony is the ideal spot to enjoy your morning coffee or dine al fresco, while the included garage provides convenient parking options. Situated close to local amenities and with excellent transport links, this flat is perfect for those seeking convenience and ease of access.