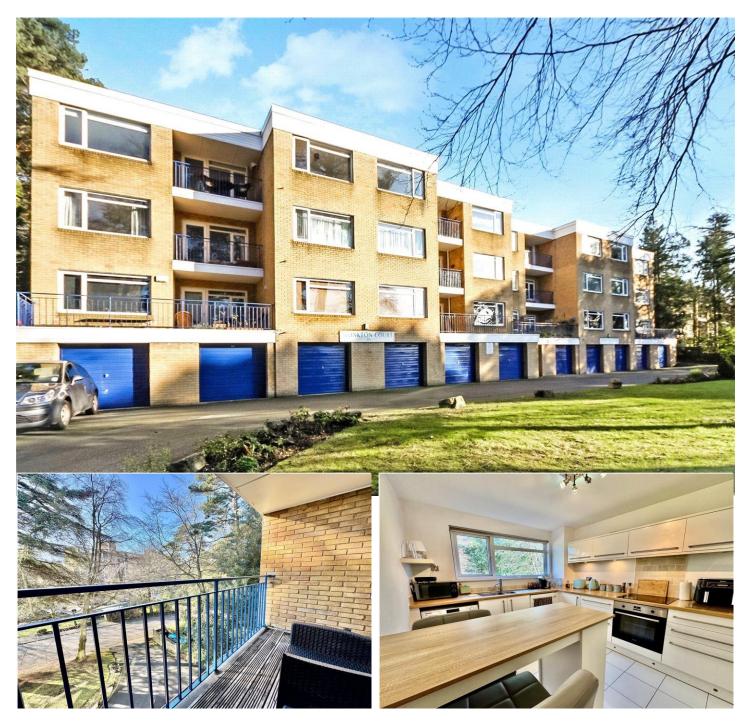

## MONKTON COURT, 35 BRANKSOME WOOD ROAD, BOURNEMOUTH, DORSET, BH4

### £275,000 SHARE OF FREEHOLD

An exceptionally well presented three bedroom apartment set within this popular purpose built development on the tree lined Branksome Wood road. Comprising spacious, modern accommodation throughout with a sunny balcony and a garage.

Purpose built | Three bedrooms | Large Lounge | Modern kitchen breakfast room | Two bathrooms | Sunny balcony | Garage | Close to local amenities

Westbourne | 01202 767633 |

## DESCRIPTION

Boasting three spacious bedrooms, a large lounge, a modern kitchen breakfast room, and two modern bathrooms, this property offers the perfect blend of comfort and style.

The sunny balcony is the ideal spot to enjoy your morning coffee or dine al fresco, while the included garage provides convenient parking options. Situated close to local amenities and with excellent transport links, this flat is perfect for those seeking convenience and ease of access.

Located adjacent to the beautiful Bournemouth Gardens and just a stone's throw away from Westbourne town centre, residents will have plenty of options for dining, shopping, and entertainment. Not to mention, the award-winning beach is just a short distance away, offering a perfect escape for those who enjoy a relaxing day by the sea.