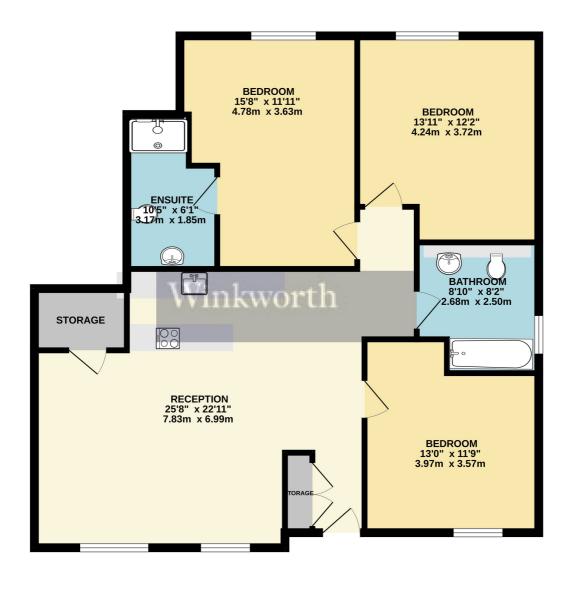

## GROUND FLOOR 1026 sq.ft. (95.3 sq.m.) approx.

TOTAL FLOOR AREA: 1026 sq.ft. (95.3 sq.m.) approx.

Whilst every attempt has been made to ensure the accuracy of the floorplan contained here, measurements of doors, windows, rooms and any other items are approximate and no responsibility is taken for any error, prospective purchaser. The services, systems and appliances shown have not been tested and no guarantee as to their operability or efficiency can be given.

Made with Meropic & 2020.

This floorplan is for illustration purposes only and is not to scale. The position and size of doors, windows, appliances and other features are approximate.

**Reading** | 0118 4022 300 | reading@winkworth.co.uk