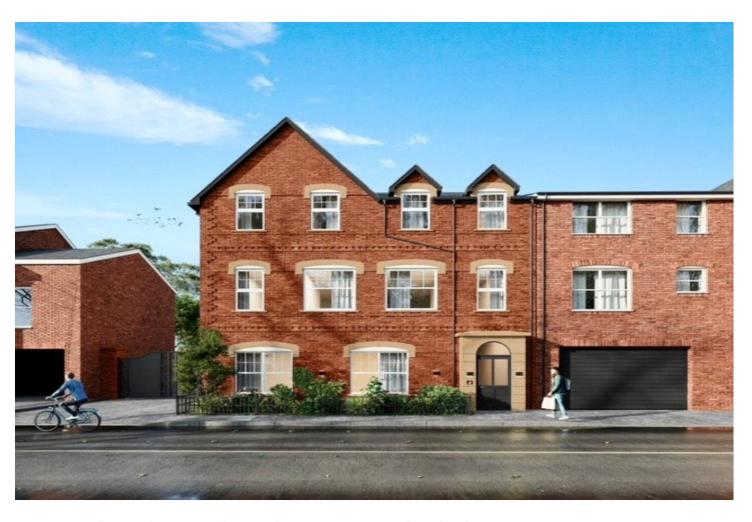

## A BRAND NEW THREE BEDROOM GROUND FLOOR APARTMENT IN THIS BESPOKE GATED DEVELOPMENT

## **DESCRIPTION:**

A spacious three bedroom ground floor apartment in this bespoke gated development of just five new homes. Conveniently located in the heart of Caversham close to an excellent selection of restaurants, bars, cafes, shops and an easy walk to the River Thames and Reading Station. These superb homes have been finished to the highest standards offering the owners the very best of contemporary living in an excellent location. Set on the ground floor of the development the property is accessed from an internal courtyard via its own front door. You will step into a spacious open plan living space featuring a high specification fitted kitchen with a range of integrated appliances. There are three generous bedrooms, the master with an en-suite bathroom and a further bathroom. This delightful home features a range of contemporary design features including; designer bathroom fittings, Cormar carpets to bedrooms, feature lighting throughout, bespoke cabinetry, woodwork, skirting and architrave, bespoke joinery doors and brass ironmongery with hidden hinges, underfloor heating and a NIBE unit with Mechanical Heat Ventilation System. The property further benefits from allocated off road parking. Contact Winkworth to book your viewing of this exciting new development. \*Service charge to be confirmed. Please note, the images in this listing are computer generated and whilst reflect the property are not of the property and for illustration purposes.