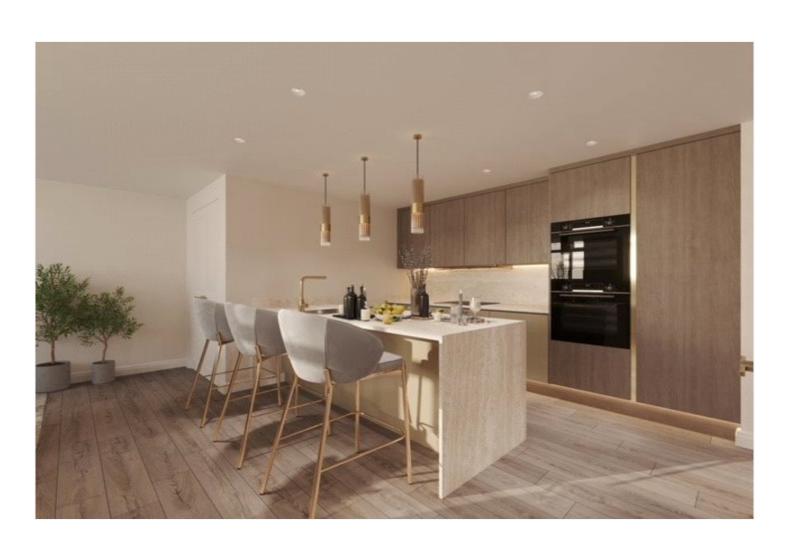

## **DESCRIPTION:**

A spacious three bedroom ground floor apartment in this bespoke gated development of just five new homes. Conveniently located in the heart of Caversham close to an excellent selection of restaurants, bars, cafes, shops and an easy walk to the River Thames and Reading Station. These superb homes have been finished to the highest standards offering the owners the very best of contemporary living in an excellent location. Set on the ground floor of the development the property is accessed from an internal courtyard via its own front door. You will step into a spacious open plan living space featuring a high specification fitted kitchen with a range of integrated appliances. There are three generous bedrooms, the master with an en-suite bathroom and a further bathroom. This delightful home features a range of contemporary design features including; designer bathroom fittings, Cormar carpets to bedrooms, feature lighting throughout, bespoke cabinetry, woodwork, skirting and architrave, bespoke joinery doors and brass ironmongery with hidden hinges, underfloor heating and a NIBE unit with Mechanical Heat Ventilation System. The property further benefits from allocated off road parking. Contact Winkworth to book your viewing of this exciting new development. \*Service charge to be confirmed. Please note, the images in this listing are computer generated and whilst reflect the property are not of the property and for illustration purposes.

## **AT A GLANCE**

- Three Bedroom Ground Floor Apartment
- Small Bespoke Gated Development
- Secure Off Road Parking
- Glass partitions and Caple appliances
- Travertine Marble Worktops in Kitchen.
- Porcelanosa tiles and bathrooms.
- Porcelanosa flooring.
- Bronze bathroom fittings
- 10 Year Builders Warranty by Advantage Warranties