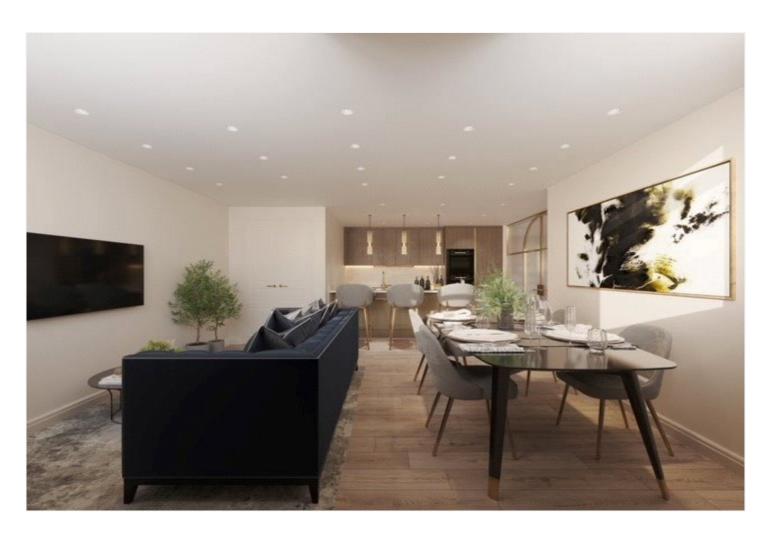

## **DESCRIPTION:**

A spacious three bedroom ground floor apartment in this bespoke gated development of just five new homes. Conveniently located in the heart of Caversham close to an excellent selection of restaurants, bars, cafes, shops and an easy walk to the River Thames and Reading Station. These superb homes have been finished to the highest standards offering the owners the very best of contemporary living in an excellent location. Set on the ground floor of the development the property is accessed from an internal courtyard via its own front door. You will step into a spacious open plan living space featuring a high specification fitted kitchen with a range of integrated appliances. There are three generous bedrooms, the master with an en-suite bathroom and a further bathroom. This delightful home features a range of contemporary design features including; designer bathroom fittings, Cormar carpets to bedrooms, feature lighting throughout, bespoke cabinetry, woodwork, skirting and architrave, bespoke joinery doors and brass ironmongery with hidden hinges, underfloor heating and a NIBE unit with Mechanical Heat Ventilation System. The property further benefits from allocated off road parking. Contact Winkworth to book your viewing of this exciting new development. \*Service charge to be confirmed. Please note, the images in this listing are computer generated and whilst reflect the property are not of the property and for illustration purposes.

## **AT A GLANCE**

- Three Bedroom Ground Floor Apartment
- Small Bespoke Gated Development
- Secure Off Road Parking
- Glass partitions and Caple appliances
- Travertine Marble Worktops in Kitchen.
- Porcelanosa tiles and bathrooms.
- Porcelanosa flooring.
- Bronze bathroom fittings
- 10 Year Builders Warranty by Advantage Warranties