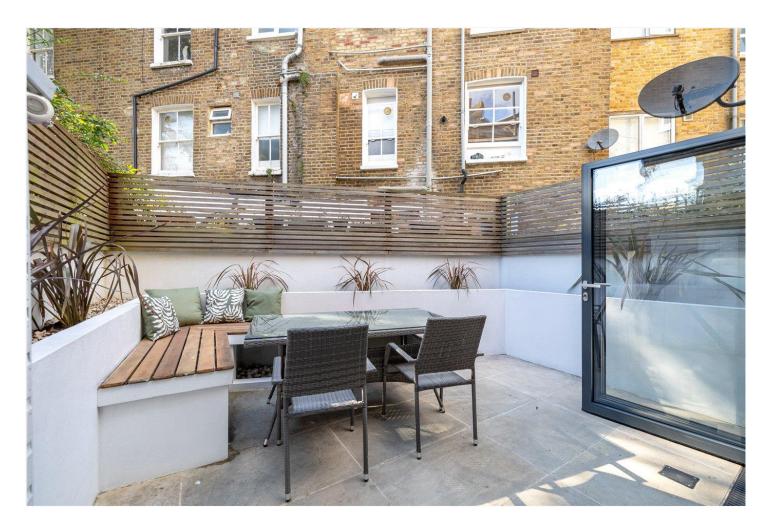

## **DESCRIPTION:**

This property has undergone a complete programme of meticulous extension and refurbishment and this exceptional property is presented to the market in stunning condition throughout. The property comprises an impressive open-plan kitchen and reception room with Concertina doors leading out onto a large, private garden. To the front of the property, there is a spacious double bedroom with a dressing room. There is also a modern shower-room. The flat benefits from plenty of storage solutions and being flooded with a natural light throughout.

Bloom Park Road is in the heart of "The Villes" and is ideally located for quick and easy access to all the independent shops, bars, cafes and restaurants found on nearby Fulham Road, and Parsons Green. The numerous bus routes are found moments away as is the District Line at Parsons Green. There is a good selection of both state and public schools close by.