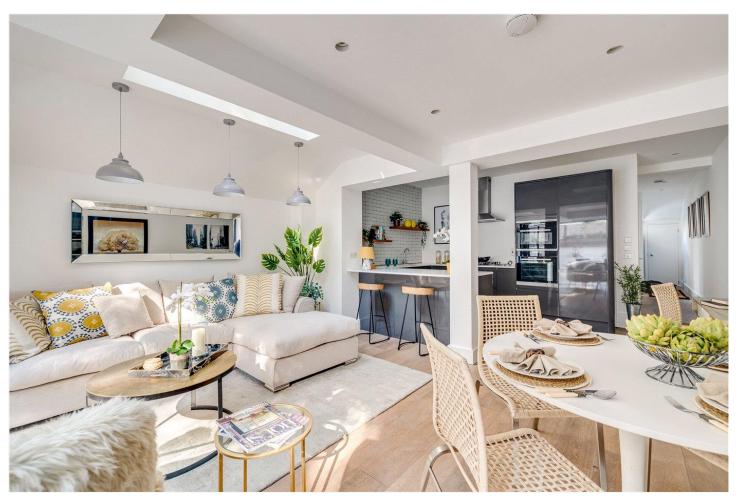

## **DESCRIPTION:**

This property has undergone a complete programme of meticulous extension and refurbishment and this exceptional property is presented to the market in stunning condition throughout. The property comprises an impressive open-plan kitchen and reception room with Concertina doors leading out onto a large, private garden. To the front of the property, there is a spacious double bedroom with a dressing room. There is also a modern shower-room. The flat benefits from plenty of storage solutions and being flooded with a natural light throughout.