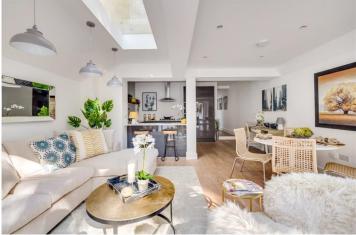

## **DESCRIPTION:**

This property has undergone a complete programme of meticulous extension and refurbishment and this exceptional property is presented to the market in stunning condition throughout. The property comprises an impressive open-plan kitchen and reception room with Concertina doors leading out onto a large, private garden. To the front of the property, there is a spacious double bedroom with a dressing room. There is also a modern shower-room. The flat benefits from plenty of storage solutions and being flooded with a natural light throughout.