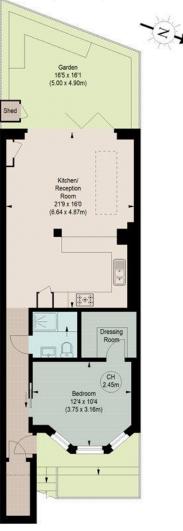

## BLOOM PARK ROAD, SW6

Approximate gross internal area 620 sq ft / 57.60 sq m

Key: CH - Ceiling Height

## LOWER GROUND FLOOR

The floor plan is not to scale and measurements and areas shown are approximate and therefore should be used for illustrative purposes only. The plan has been prepared in accordance with the RICS code of Measuring Practice and whilst we have confidence in the information produced, it must not be relied on. If there is any aspect of particular importance, you should carry out or commission your own inspection of the property.

This floorplan is for illustration purposes only and is not to scale. The position and size of doors, windows, appliances and other features are approximate.

Fulham & Parsons Green | 020 7731 3388 | fulham@winkworth.co.uk