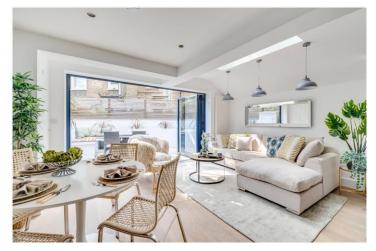

## **DESCRIPTION:**

This property has undergone a complete programme of meticulous extension and refurbishment and this exceptional property is presented to the market in stunning condition throughout. The property comprises an impressive open-plan kitchen and reception room with Concertina doors leading out onto a large, private garden. To the front of the property, there is a spacious double bedroom with a dressing room. There is also a modern shower-room. The flat benefits from plenty of storage solutions and being flooded with a natural light throughout.