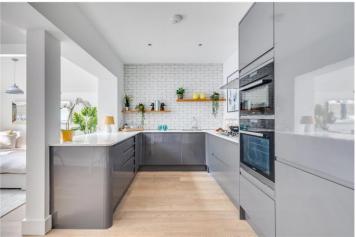

## **DESCRIPTION:**

This property has undergone a complete programme of meticulous extension and refurbishment and this exceptional property is presented to the market in stunning condition throughout. The property comprises an impressive open-plan kitchen and reception room with Concertina doors leading out onto a large, private garden. To the front of the property, there is a spacious double bedroom with a dressing room. There is also a modern shower-room. The flat benefits from plenty of storage solutions and being flooded with a natural light throughout.