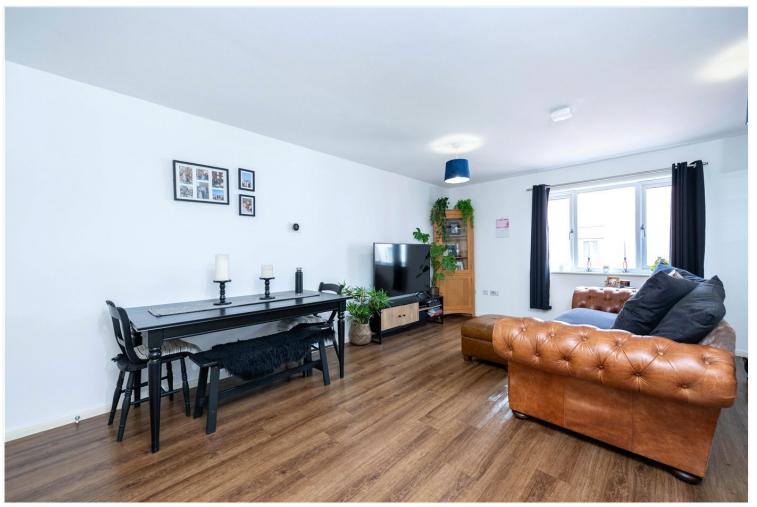

#### **ACCOMMODATION**

Entrance Hall - With LVT flooring, stairs leading to the first floor, radiator, power points and door leading to.

Cloakroom - With low level wc, wash hand basin and extractor

Open Plan Living Room/Kitchen - 19'3" x 15'4" (5.87m x 4.67m) A bright and spacious open plan room with modern fitted kitchen comprising, sink with cupboard below, excellent range of wall and base units, built in oven and hob, integrated fridge, integrated washing machine, LVT flooring, radiator, power points and upvc double glazed window to the front.