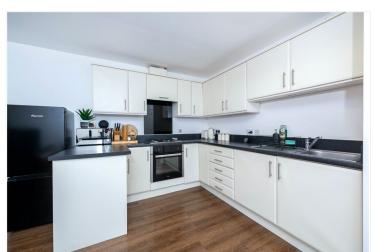

#### **ACCOMMODATION**

Entrance Hall - With LVT flooring, stairs leading to the first floor, radiator, power points and door leading to.

Cloakroom - With low level wc, wash hand basin and extractor

Open Plan Living Room/Kitchen - 19'3" x 15'4" (5.87m x 4.67m) A bright and spacious open plan room with modern fitted kitchen comprising, sink with cupboard below, excellent range of wall and base units, built in oven and hob, integrated fridge, integrated washing machine, LVT flooring, radiator, power points and upvc double glazed window to the front.