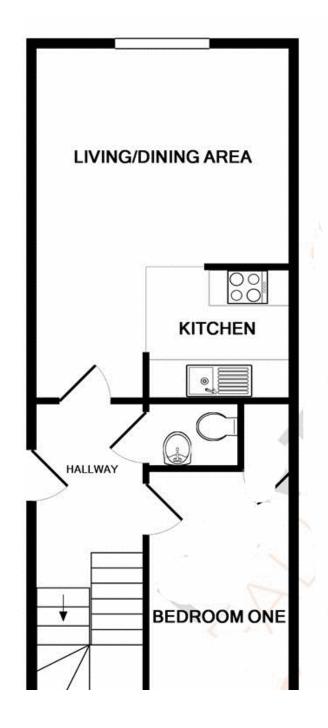

#### **ACCOMMODATION**

Entrance Hall - With LVT flooring, stairs leading to the first floor, radiator, power points and door leading to.

Cloakroom - With low level wc, wash hand basin and extractor

Open Plan Living Room/Kitchen - 19'3" x 15'4" (5.87m x 4.67m) A bright and spacious open plan room with modern fitted kitchen comprising, sink with cupboard below, excellent range of wall and base units, built in oven and hob, integrated fridge, integrated washing machine, LVT flooring, radiator, power points and upvc double glazed window to the front.

**Bedroom One** - 15'7" x 13'1" (4.75m x 4m) With radiator, power points and upvc double glazed french doors leading to.