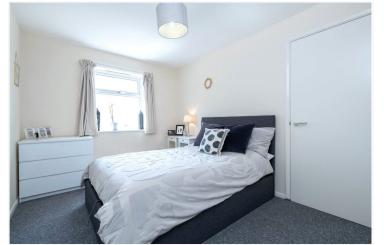

**Bedroom Two** - 12'2" x 9'1" (3.7m x 2.77m) With upvc double glazed window to the rear, radiator, power points and built in wardrobe cupboard.

**Second Floor** - With upvc double glazed window, built in walk in airing cupboard housing gas boiler and hot water tank.

**Bedroom One** - 15'7" x 13'1" (4.75m x 4m) With radiator, power points and upvc double glazed french doors leading to.