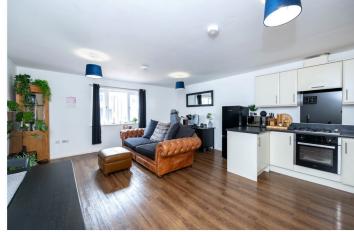

#### **ACCOMMODATION**

Entrance Hall - With LVT flooring, stairs leading to the first floor, radiator, power points and door leading to.

Cloakroom - With low level wc, wash hand basin and extractor

Open Plan Living Room/Kitchen - 19'3" x 15'4" (5.87m x 4.67m) A bright and spacious open plan room with modern fitted kitchen comprising, sink with cupboard below, excellent range of wall and base units, built in oven and hob, integrated fridge, integrated washing machine, LVT flooring, radiator, power points and upvc double glazed window to the front.