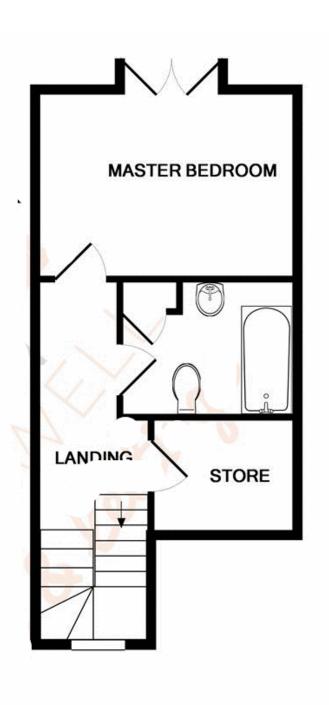

**Bedroom Two** - 12'2" x 9'1" (3.7m x 2.77m) With upvc double glazed window to the rear, radiator, power points and built in wardrobe cupboard.

**Second Floor** - With upvc double glazed window, built in walk in airing cupboard housing gas boiler and hot water tank.

Winkworth Bourne | 01778392807 | bourne@winkworth.co.uk
winkworth.co.uk/bourne

**Balcony** - With decked sitting area providing outside space.

Bathroom - Fitted suite comprising, panelled bath, low level wc, wash hand basin, radiator, part tiled walls and extractor fan.