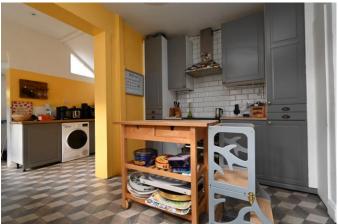

The kitchen/breakfast room is to the rear and offers plenty of space with access out to the back garden.

The first floor has three bedrooms, a large bathroom and a separate wc.

Further stairs lead up to the top floor, which has two further bedrooms, one of which has an en-suite shower room.