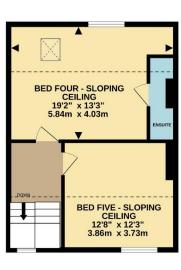

### Basingstoke RG21 5PU

TOTAL FLOOR AREA: 1740 sq.ft. (161.6 sq.m.) approx.

Whilst every attempt has been made to ensure the accuracy of the floorplan contained here, measurements of doors, windows, rooms and any other items are approximate and no responsibility is taken for any error, omission or mis-statement. This plan is for illustrative purposes only and should be used as such by any prospective purchaser. The services, systems and appliances shown have not been tested and no guarantee as to their operability or efficiency can be given.

Made with Metropix \$2024