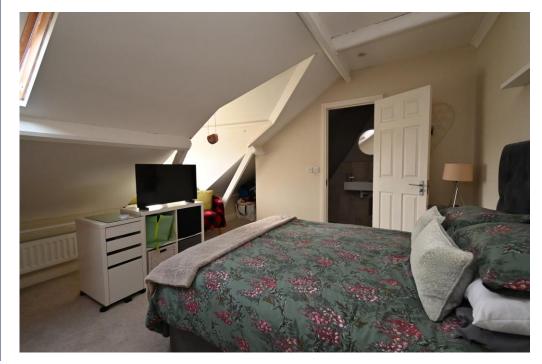

The kitchen/breakfast room is to the rear and offers plenty of space with access out to the back garden.

The first floor has three bedrooms, a large bathroom and a separate wc.

Further stairs lead up to the top floor, which has two further bedrooms, one of which has an en-suite shower room.