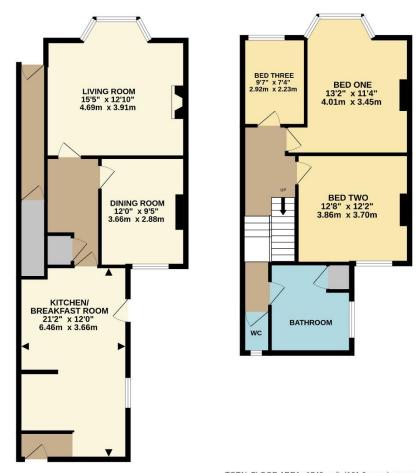

### Basingstoke RG21 5PU

TOTAL FLOOR AREA: 1740 sq.ft. (161.6 sq.m.) approx.

Whilst every attempt has been made to ensure the accuracy of the floorplan contained here, measurements of doors, windows, rooms and any other items are approximate and no responsibility is taken for any error, omission or mis-statement. This plan is for illustrative purposes only and should be used as such by any prospective purchaser. The services, systems and appliances shown have not been tested and no guarantee as to their operability or efficiency can be given.

Made with Metropix \$2024