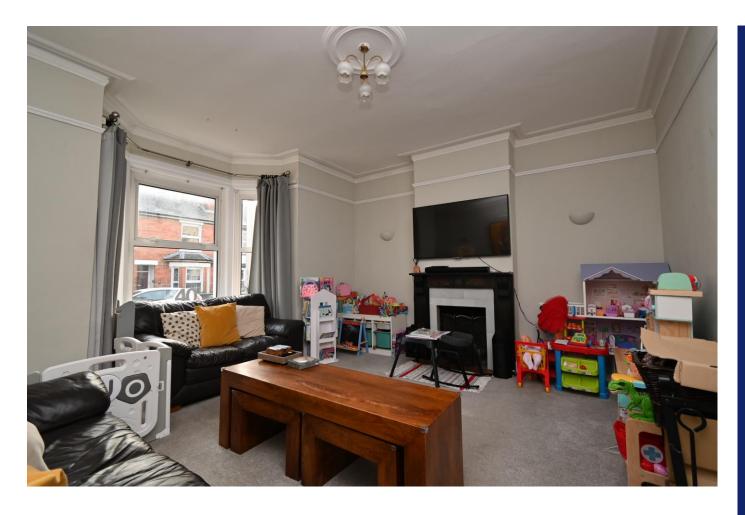

The accommodation is set over three floors and dates back to 'Edwardian' times.

The ground floor has three reception rooms, the largest being the living room and this has lovely high ceilings, picture rails and an impressive cast iron open fireplace.