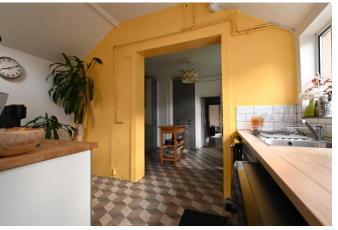

The kitchen/breakfast room is to the rear and offers plenty of space with access out to the back garden.

The first floor has three bedrooms, a large bathroom and a separate wc.

Further stairs lead up to the top floor, which has two further bedrooms, one of which has an en-suite shower room.