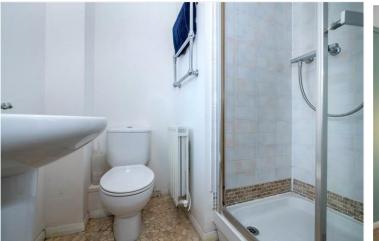

Downstairs W/C

**Bedroom 1** - 12'8" x 10'2" (3.86m x 3.1m)

**En-suite** 

**Dressing Room** 