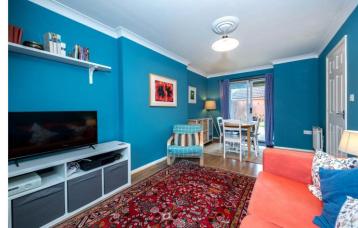

## **ACCOMMODATION**

**Entrance Hall** 

**Lounge** - 16'10" x 9'6" (5.13m x 2.9m)

**Dining Room/Study** - 9'7" x 8'10" (2.92m x 2.7m)

**Kitchen** - 11'6" x 8'11" (3.5m x 2.72m)

**Utility Room** - 6'8" x 4'1" (2.03m x 1.24m)