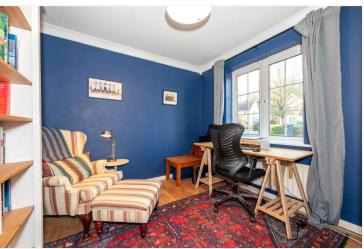

## **ACCOMMODATION**

**Entrance Hall** 

**Lounge** - 16'10" x 9'6" (5.13m x 2.9m)

**Dining Room/Study** - 9'7" x 8'10" (2.92m x 2.7m)

**Kitchen** - 11'6" x 8'11" (3.5m x 2.72m)

**Utility Room** - 6'8" x 4'1" (2.03m x 1.24m)