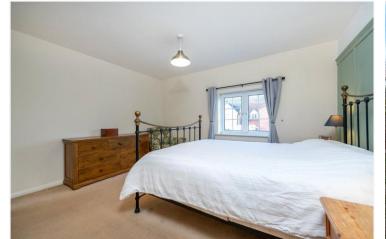

Downstairs W/C

**Bedroom 1** - 12'8" x 10'2" (3.86m x 3.1m)

**En-suite** 

**Dressing Room** 