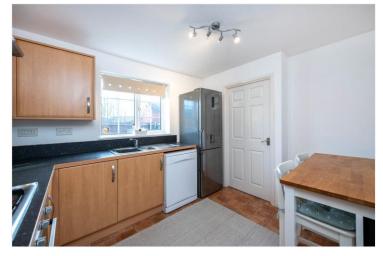

## **ACCOMMODATION**

**Entrance Hall** 

**Lounge** - 16'10" x 9'6" (5.13m x 2.9m)

**Dining Room/Study** - 9'7" x 8'10" (2.92m x 2.7m)

**Kitchen** - 11'6" x 8'11" (3.5m x 2.72m)

**Utility Room** - 6'8" x 4'1" (2.03m x 1.24m)