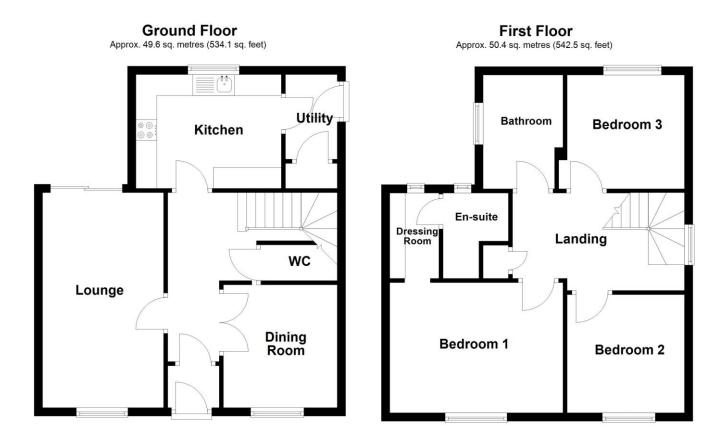

Total area: approx. 100.0 sq. metres (1076.6 sq. feet)

**Bedroom 2** - 9'4" x 9' (2.84m x 2.74m)

**Bedroom 3** - 8'11" x 8'2" (2.72m x 2.5m)

Family Bathroom - 8'11" x 6' (2.72m x 1.83m)

## **ACCOMMODATION**

**Entrance Hall** 

**Lounge** - 16'10" x 9'6" (5.13m x 2.9m)

**Dining Room/Study** - 9'7" x 8'10" (2.92m x 2.7m)

**Kitchen** - 11'6" x 8'11" (3.5m x 2.72m)

**Utility Room** - 6'8" x 4'1" (2.03m x 1.24m)

Downstairs W/C

**Bedroom 1** - 12'8" x 10'2" (3.86m x 3.1m)

**En-suite** 

**Dressing Room** 