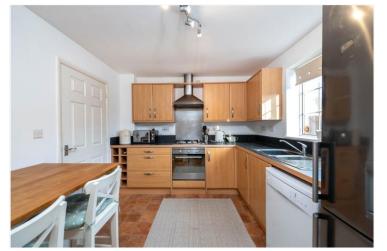

## **ACCOMMODATION**

**Entrance Hall** 

**Lounge** - 16'10" x 9'6" (5.13m x 2.9m)

**Dining Room/Study** - 9'7" x 8'10" (2.92m x 2.7m)

**Kitchen** - 11'6" x 8'11" (3.5m x 2.72m)

**Utility Room** - 6'8" x 4'1" (2.03m x 1.24m)