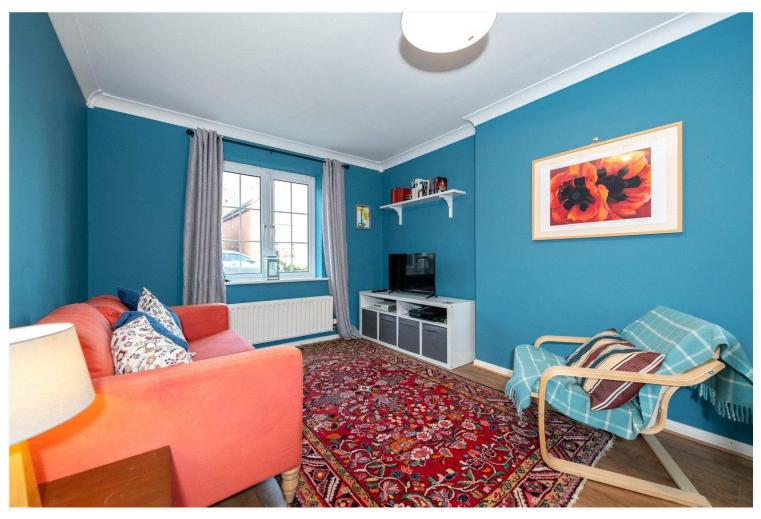

## **ACCOMMODATION**

**Entrance Hall** 

**Lounge** - 16'10" x 9'6" (5.13m x 2.9m)

**Dining Room/Study** - 9'7" x 8'10" (2.92m x 2.7m)

**Kitchen** - 11'6" x 8'11" (3.5m x 2.72m)

**Utility Room** - 6'8" x 4'1" (2.03m x 1.24m)