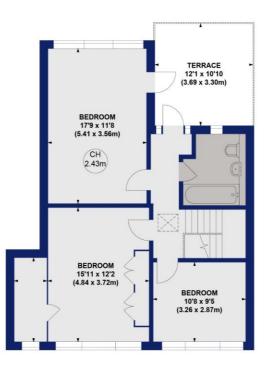

SEVENTH FLOOR GROSS INTERNAL FLOOR AREA 734 SQ FT

> Not to scale, for guidance only and must not be relied upon as a statement of fact All measurements and areas are approximate only

Winkworth

Under the Property Misdescriptions Act these particulars are intended as a guide and act as information only. They give a fair overall description for the guidance of potential purchasers or tenants but do not constitute an offer or part of a contract. All details and approximate measurements are given in good faith and are believed to be correct at the time of printing, but any potential purchasers or tenants should not rely on the mis-statements or representations of fact but must satisfy themselves by inspection or otherwise as to their correctness. No employee of Winkworth has authority to make or give any representation or warranty to this property.