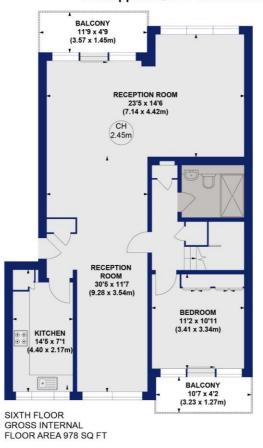

## **Lakeview Court, SW19**

Key : CH - Ceiling Height Approx. Gross Internal Area 159.06 sq m / 1712 sq ft
Approx. Gross External Area 23.05 sq m / 248 sq ft
Total Approx. Gross External & Internal Area 182.11 sq m & 1960 sq ft