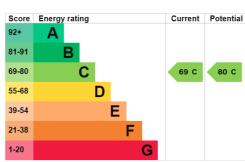

Approx. 142 Yr

Internal Area

Total 1712 sq. ft/ 159.06 sq. m

Price

£1,350,000

Under the Property Misdescriptions Act these particulars are intended as a guide and act as information only. They give a fair overall description for the guidance of potential purchasers or tenants but do not constitute an offer or part of a contract. All details and approximate measurements are given in good faith and are believed to be correct at the time of printing, but any potential purchasers or tenants should not rely on the mis-statements or representations of fact but must satisfy themselves by inspection or otherwise as to their correctness. No employee of Winkworth has authority to make or give any