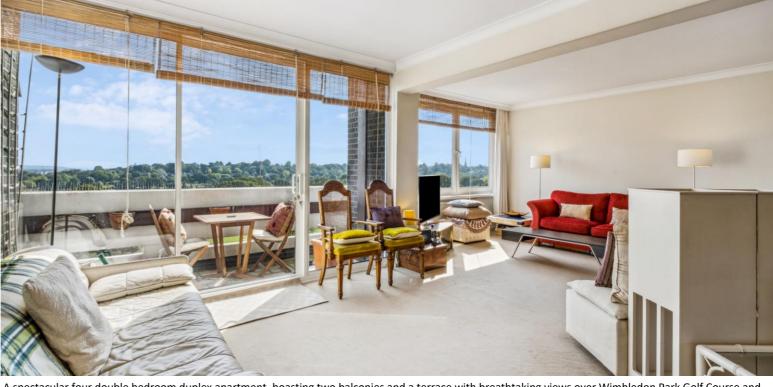

## Winkworth

A spectacular four double bedroom duplex apartment, boasting two balconies and a terrace with breathtaking views over Wimbledon Park Golf Course and Wimbledon Park.

Upon entering, you'll be captivated by panoramic views on both sides of the spacious open-plan reception room, creating a beautiful flow of natural light through the space. One side of the room is lined with floor-to-ceiling glass windows and a sliding door that opens onto a long balcony overlooking Wimbledon Park, while the opposite side has two large casement windows showcasing expansive views over South West London. Adjacent to this room is a separate kitchen with modern appliances, sleek wooden flooring and neutral décor. As you move towards the staircase, you'll find a double bedroom with built-in storage and a private balcony, a convenient storage cupboard, and a family bathroom with glass shower, mirrored wall and elegant floral tiles.