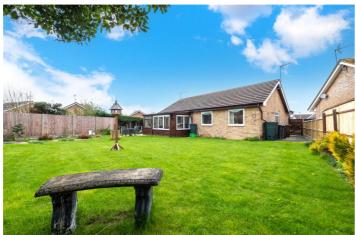

## 1 SKELTON CLOSE, HECKINGTON, LINCOLNSHIRE, NG34 9UF **£260,000** FREEHOLD

This well presented Three Bedroom Detached Bungalow is situated in an extremely private position down a gravel driveway tucked away in the corner. The property boasts a large and non-overlooked rear garden, whilst also benefitting from a spacious front driveway providing ample off street parking, leading to the detached garage. The property has been improved by the current owners and has benefitted from the addition of a newly fitted gas fired combination Worcester Bosch Boiler. Multiple radiators have also been added since the current vendors have owned this lovely home. The rear garden is of particular note, being non overlooked, principally laid to lawn with edged borders stocked with plants, flowers and shrubs, a paved patio area to the side which wraps back round to a side gate providing access to the garage and driveway.