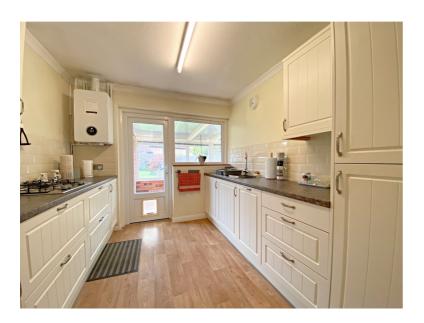

## **ACCOMMODATION**

**Entrance Hall** 

**Lounge** - 12'5" x 11'6" (3.78m x 3.5m)

**Dining Room** - 9'3" x 8' (2.82m x 2.44m)

**Kitchen** - 9'8" x 8'8" (2.95m x 2.64m)

**Conservatory** - 16'  $\times$  7'9" (4.88m  $\times$  2.36m)