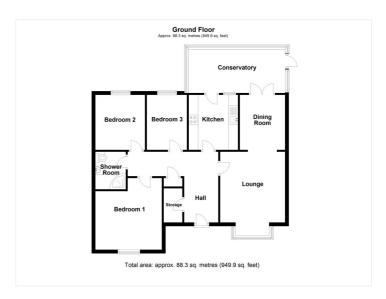

## **ACCOMMODATION**

**Entrance Hall** 

**Lounge** - 12'5" x 11'6" (3.78m x 3.5m)

**Dining Room** - 9'3" x 8' (2.82m x 2.44m)

**Kitchen** - 9'8" x 8'8" (2.95m x 2.64m)

**Conservatory** - 16'  $\times$  7'9" (4.88m  $\times$  2.36m)

**Bedroom One** - 13'8" x 11'8" (4.17m x 3.56m)

**Bedroom Two** - 9'8" x 8'9" (2.95m x 2.67m)

**Bedroom Three** - 9'7" x 7' (2.92m x 2.13m)

**Family Bathroom** 

Sleaford | 01529 303 377 | sleaford@winkworth.co.uk