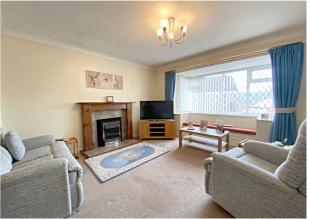

## **ACCOMMODATION**

**Entrance Hall** 

**Lounge** - 12'5" x 11'6" (3.78m x 3.5m)

**Dining Room** - 9'3" x 8' (2.82m x 2.44m)

**Kitchen** - 9'8" x 8'8" (2.95m x 2.64m)

**Conservatory** - 16'  $\times$  7'9" (4.88m  $\times$  2.36m)