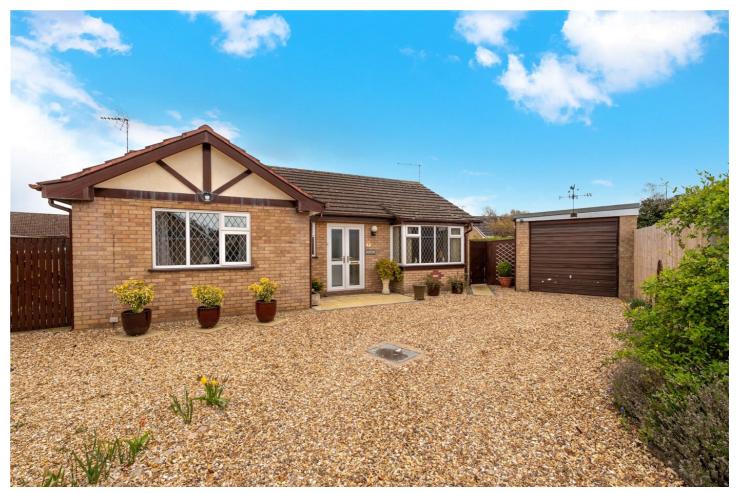

## 1 SKELTON CLOSE, HECKINGTON, LINCOLNSHIRE, NG34 9UF **£260,000** FREEHOLD

This well presented Three Bedroom Detached Bungalow is situated in an extremely private position down a gravel driveway tucked away in the corner. The property boasts a large and non-overlooked rear garden, whilst also benefitting from a spacious front driveway providing ample off street parking, leading to the detached garage. The property has been improved by the current owners and has benefitted from the addition of a newly fitted gas fired combination Worcester Bosch Boiler. Multiple radiators have also been added since the current vendors have owned this lovely home. The rear garden is of particular note, being non overlooked, principally laid to lawn with edged borders stocked with plants, flowers and shrubs, a paved patio area to the side which wraps back round to a side gate providing access to the garage and driveway.