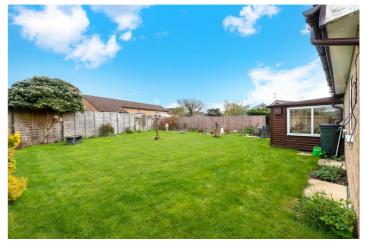

## 1 SKELTON CLOSE, HECKINGTON, LINCOLNSHIRE, NG34 9UF **£260,000** FREEHOLD

This well presented Three Bedroom Detached Bungalow is situated in an extremely private position down a gravel driveway tucked away in the corner. The property boasts a large and non-overlooked rear garden, whilst also benefitting from a spacious front driveway providing ample off street parking, leading to the detached garage. The property has been improved by the current owners and has benefitted from the addition of a newly fitted gas fired combination Worcester Bosch Boiler. Multiple radiators have also been added since the current vendors have owned this lovely home. The rear garden is of particular note, being non overlooked, principally laid to lawn with edged borders stocked with plants, flowers and shrubs, a paved patio area to the side which wraps back round to a side gate providing access to the garage and driveway.