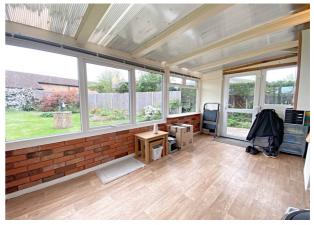

## **ACCOMMODATION**

**Entrance Hall** 

**Lounge** - 12'5" x 11'6" (3.78m x 3.5m)

**Dining Room** - 9'3" x 8' (2.82m x 2.44m)

**Kitchen** - 9'8" x 8'8" (2.95m x 2.64m)

**Conservatory** - 16'  $\times$  7'9" (4.88m  $\times$  2.36m)