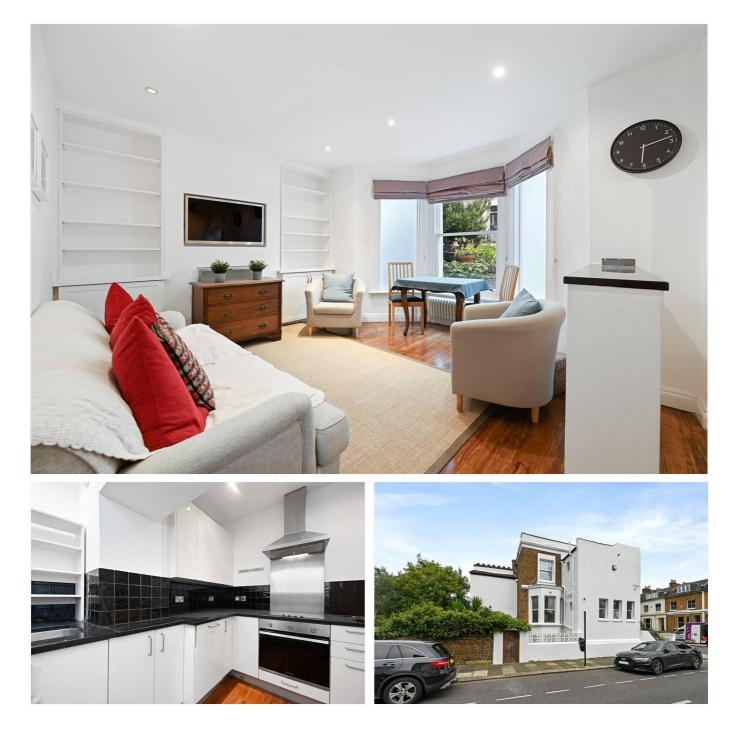

## Rylett Road, W12 £685,000 Share of Freehold

A charming two bedroom garden flat in this most sought after location, with the rare benefit of a private garage.

Reception Room | Kitchen | 2 Bedrooms | Bathroom | En Suite Shower Room | Garden | 696 Sq Ft / 65 Sq M | Council Tax Band D | EPC Rating Band D

## DESCRIPTION

On the lower ground floor of an end of terrace Victorian house, this delightful two bedroom garden flat offers accommodation comprising large entrance hall, open plan kitchen/reception room, bathroom and two bedrooms. The flat further benefits its own private entrance, garden and garage.