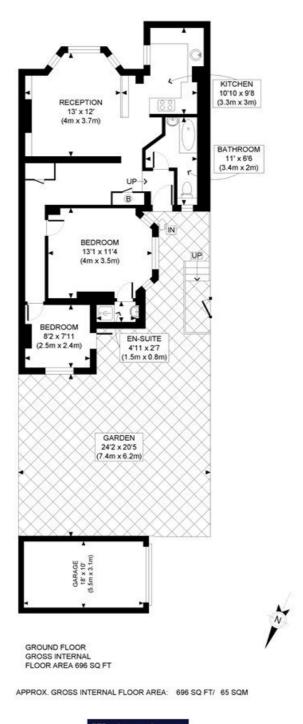

## Rylett Road, W12 £685,000 Share of Freehold

A charming two bedroom garden flat in this most sought after location, with the rare benefit of a private garage.

Reception Room | Kitchen | 2 Bedrooms | Bathroom | En Suite Shower Room | Garden | 696 Sq Ft / 65 Sq M | Council Tax Band D | EPC Rating Band D

## DESCRIPTION

On the lower ground floor of an end of terrace Victorian house, this delightful two bedroom garden flat offers accommodation comprising large entrance hall, open plan kitchen/reception room, bathroom and two bedrooms. The flat further benefits its own private entrance, garden and garage.

Winkworth

This plan is for illustrative purposes only and should be used as such by any prospective client. Whilst every attempt has been made to ensure the accuracy of the Floor Plan contained here, measurements of the doors, windows, rooms and any other items are approximate and no responsibility is taken for any errors, omissions, or misstatement. The services, systems and appliances shown have not been tested and no guarantee as to the operability or efficiency can be given.

PROPERTY PHOT PLANS

The displayed square footage is taken from the floor plans with measurements created using the Royal Institute of Chartered Surveyors' Code of Practice for Measuring. These measurements are approximate and included for illustrative purposes only. Winkworth does not make any representation as to the accuracy of these measurements and you should seek to verify them for yourself. Winkworth accept no liability for any loss you may suffer if you rely on these measurements.