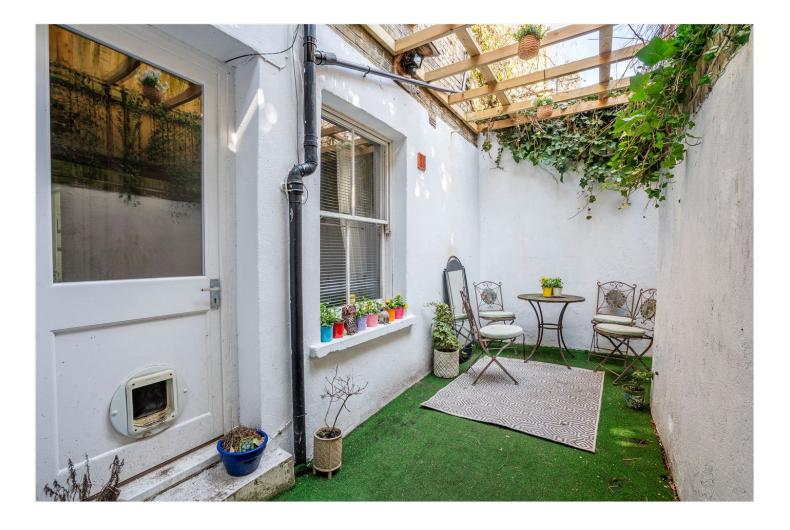

Arranged over the lower and raised ground floors, the property comprises two well-proportioned bedrooms on the lower level, alongside a bathroom and additional storage. Upstairs, the bright reception room offers leafy street views, while the adjoining kitchen provides a practical layout and scope for updating. A small patio at the rear offers a peaceful spot for a morning coffee or light planting, and a private front patio delivers additional outdoor space—rare for a flat in this location. Just a few doors down from the gates of Brockwell Park and backing directly onto its leafy expanse, the home enjoys an enviable position for lovers of green space. The iconic lido, weekend markets, and scenic walking trails are practically on the doorstep.