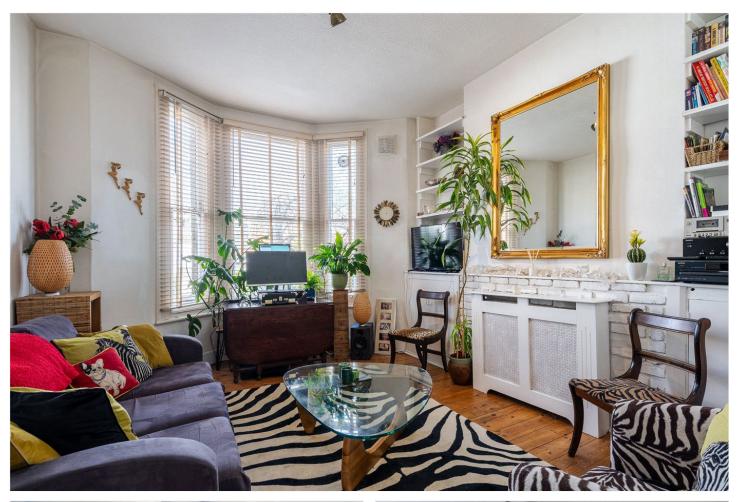

Arranged over the lower and raised ground floors, the property comprises two well-proportioned bedrooms on the lower level, alongside a bathroom and additional storage. Upstairs, the bright reception room offers leafy street views, while the adjoining kitchen provides a practical layout and scope for updating. A small patio at the rear offers a peaceful spot for a morning coffee or light planting, and a private front patio delivers additional outdoor space—rare for a flat in this location. Just a few doors down from the gates of Brockwell Park and backing directly onto its leafy expanse, the home enjoys an enviable position for lovers of green space. The iconic lido, weekend markets, and scenic walking trails are practically on the doorstep.