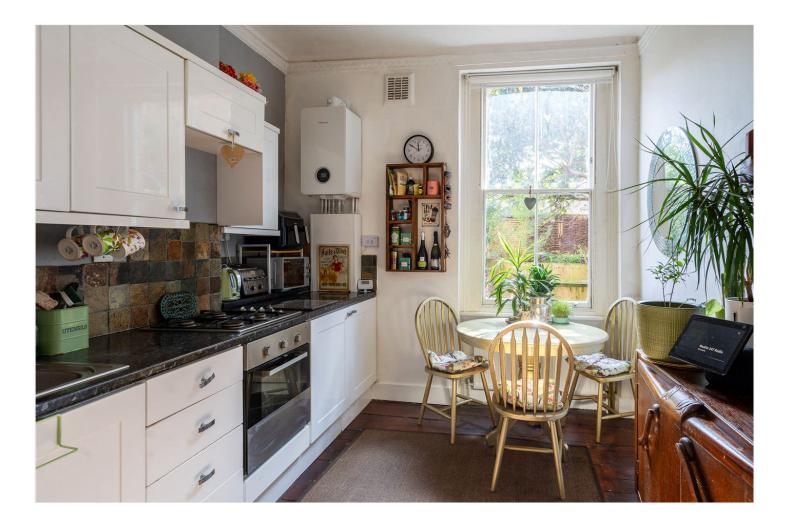

Arranged over the lower and raised ground floors, the property comprises two well-proportioned bedrooms on the lower level, alongside a bathroom and additional storage. Upstairs, the bright reception room offers leafy street views, while the adjoining kitchen provides a practical layout and scope for updating. A small patio at the rear offers a peaceful spot for a morning coffee or light planting, and a private front patio delivers additional outdoor space—rare for a flat in this location. Just a few doors down from the gates of Brockwell Park and backing directly onto its leafy expanse, the home enjoys an enviable position for lovers of green space. The iconic lido, weekend markets, and scenic walking trails are practically on the doorstep.