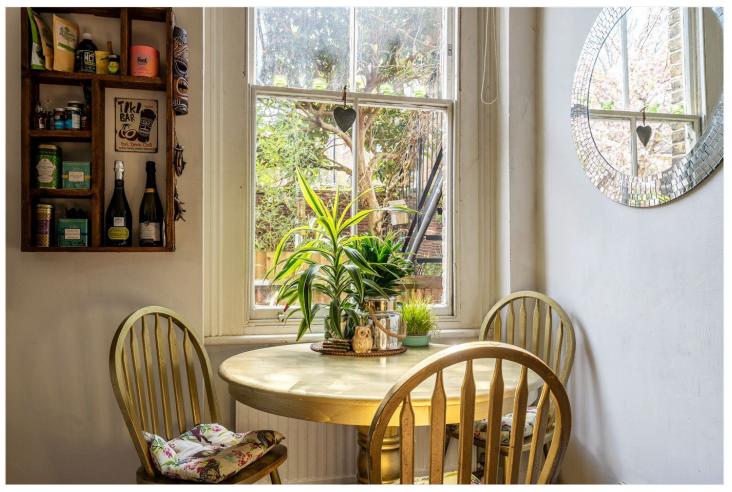

Arranged over the lower and raised ground floors, the property comprises two well-proportioned bedrooms on the lower level, alongside a bathroom and additional storage. Upstairs, the bright reception room offers leafy street views, while the adjoining kitchen provides a practical layout and scope for updating. A small patio at the rear offers a peaceful spot for a morning coffee or light planting, and a private front patio delivers additional outdoor space—rare for a flat in this location. Just a few doors down from the gates of Brockwell Park and backing directly onto its leafy expanse, the home enjoys an enviable position for lovers of green space. The iconic lido, weekend markets, and scenic walking trails are practically on the doorstep.