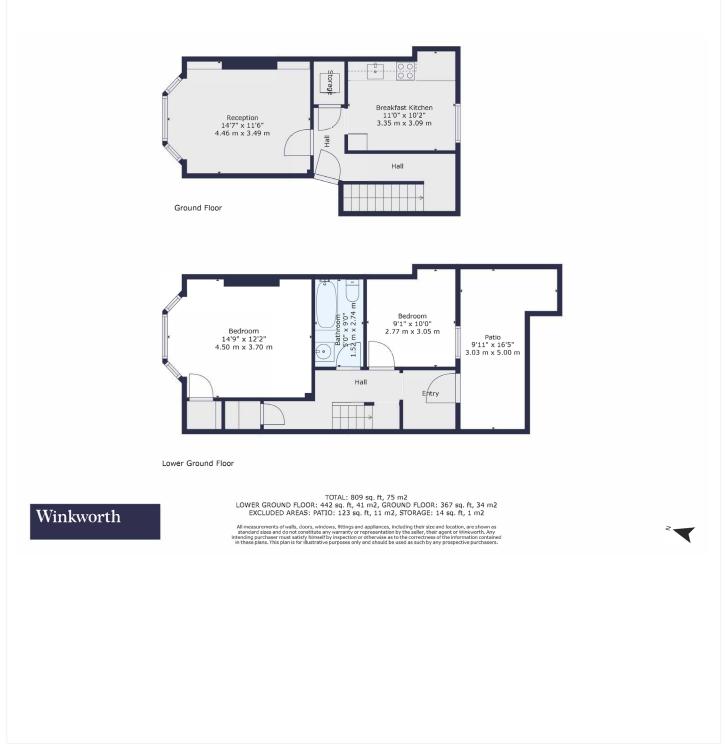

This floorplan is for illustration purposes only and is not to scale. The position and size of doors, windows, appliances and other features are approximate.

Tenure: Leasehold Term: 103 year and 8 months Service Charge: £360 per annum Ground Rent: £10 Annually Council Tax Band: D Where no figures are shown, we have been unable to ascertain the information. All figures that are shown were correct at the time of printing.