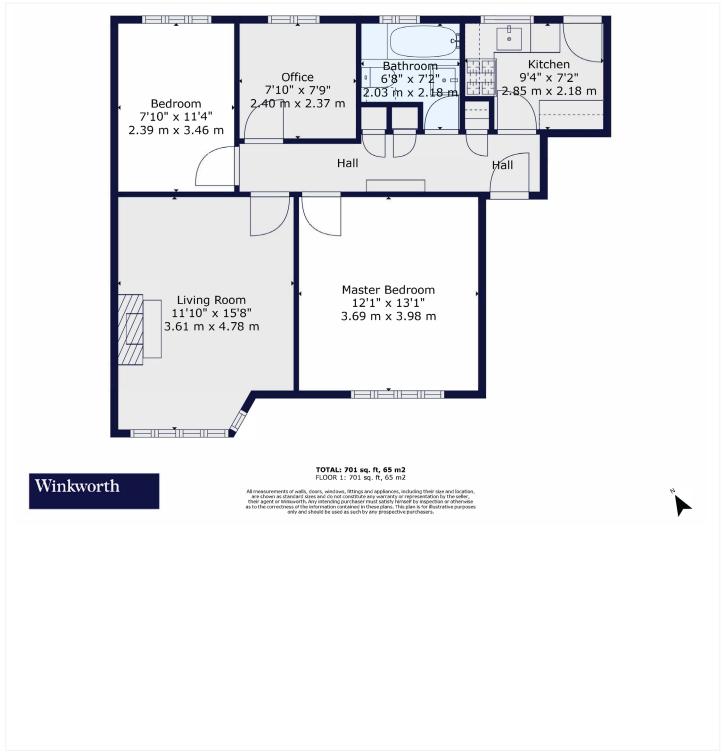

This floorplan is for illustration purposes only and is not to scale. The position and size of doors, windows, appliances and other features are approximate.

Tenure: Leasehold

Term: 955 year and 11 months