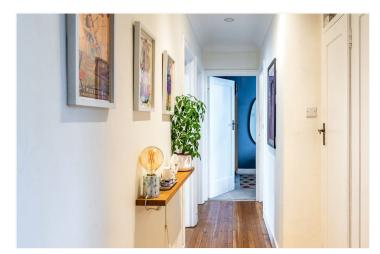

The apartment unfolds from a welcoming hallway, leading into a bright and airy reception room, enhanced by large Crittall-style windows that allow natural light to pour in. The separate kitchen is thoughtfully designed, featuring sleek cabinetry, ample worktop space, and a stylish tiled backsplash. The principal bedroom is a generous double, while the second bedroom also offers comfortable proportions. The third bedroom, currently used as a study, provides a flexible space ideal for home working or as a guest room. A contemporary family bathroom, complete with modern fixtures, completes the accommodation.