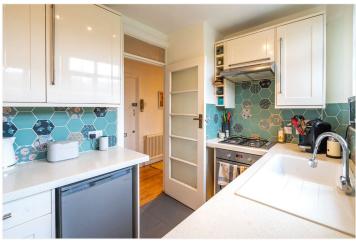

The apartment unfolds from a welcoming hallway, leading into a bright and airy reception room, enhanced by large Crittall-style windows that allow natural light to pour in. The separate kitchen is thoughtfully designed, featuring sleek cabinetry, ample worktop space, and a stylish tiled backsplash. The principal bedroom is a generous double, while the second bedroom also offers comfortable proportions. The third bedroom, currently used as a study, provides a flexible space ideal for home working or as a guest room. A contemporary family bathroom, complete with modern fixtures, completes the accommodation.