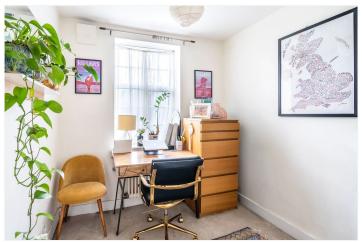

The apartment unfolds from a welcoming hallway, leading into a bright and airy reception room, enhanced by large Crittall-style windows that allow natural light to pour in. The separate kitchen is thoughtfully designed, featuring sleek cabinetry, ample worktop space, and a stylish tiled backsplash. The principal bedroom is a generous double, while the second bedroom also offers comfortable proportions. The third bedroom, currently used as a study, provides a flexible space ideal for home working or as a guest room. A contemporary family bathroom, complete with modern fixtures, completes the accommodation.