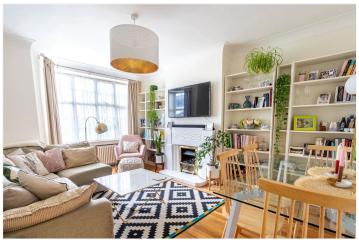

The apartment unfolds from a welcoming hallway, leading into a bright and airy reception room, enhanced by large Crittall-style windows that allow natural light to pour in. The separate kitchen is thoughtfully designed, featuring sleek cabinetry, ample worktop space, and a stylish tiled backsplash. The principal bedroom is a generous double, while the second bedroom also offers comfortable proportions. The third bedroom, currently used as a study, provides a flexible space ideal for home working or as a guest room. A contemporary family bathroom, complete with modern fixtures, completes the accommodation.