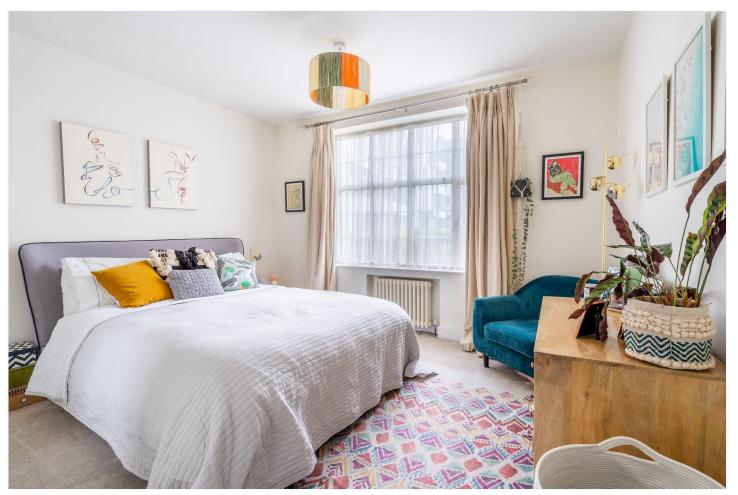

The apartment unfolds from a welcoming hallway, leading into a bright and airy reception room, enhanced by large Crittall-style windows that allow natural light to pour in. The separate kitchen is thoughtfully designed, featuring sleek cabinetry, ample worktop space, and a stylish tiled backsplash. The principal bedroom is a generous double, while the second bedroom also offers comfortable proportions. The third bedroom, currently used as a study, provides a flexible space ideal for home working or as a guest room. A contemporary family bathroom, complete with modern fixtures, completes the accommodation.