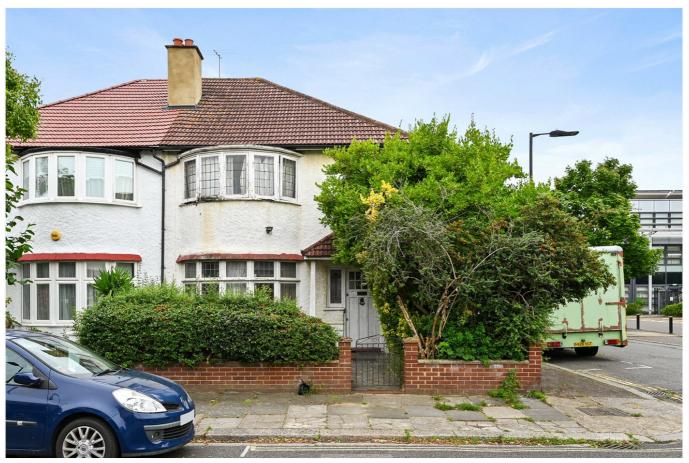

Second Avenue, W3

£1,000,000 Freehold

An unmodernised semi-detached family house on a wider than average corner plot, with scope to further extend.

Double Reception Room | Kitchen | 4 Bedrooms | Bathroom | Shower Room | Utility Room | Garden | 1700 Sq Ft / 158 Sq M | Council Tax Band F | EPC Rating Band E

## **LOCATION**

Located on the corner of Second Avenue and Armstrong Road, within easy reach of a variety of amenities, including health clubs such Mode Club, Park Club and David Lloyd, with the open spaces of Acton and Ravenscourt Parks also within easy reach. A variety of pubs, restaurants and cafes are close by, whilst a variety of transport links offer easy access both in and out of the city.

## **DESCRIPTION**

The house now requires a programme of modernisation, offering scope for an ingoing purchaser to extend and refurbish, subject to the usual necessary consents. Accommodation currently comprises entrance hall, double reception room, cloakroom, kitchen and utility room on the ground floor; the first floor offers bathroom and three bedrooms, with access to an attic room. The house further offers a good size west facing garden and car port with dropped kerb access.