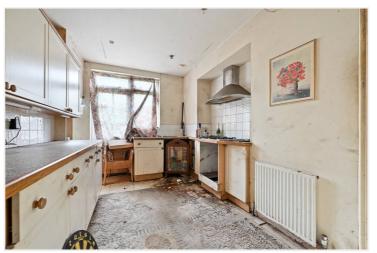

## **DESCRIPTION**

The house now requires a programme of modernisation, offering scope for an ingoing purchaser to extend and refurbish, subject to the usual necessary consents. Accommodation currently comprises entrance hall, double reception room, cloakroom, kitchen and utility room on the ground floor; the first floor offers bathroom and three bedrooms, with access to an attic room. The house further offers a good size west facing garden and car port with dropped kerb access.