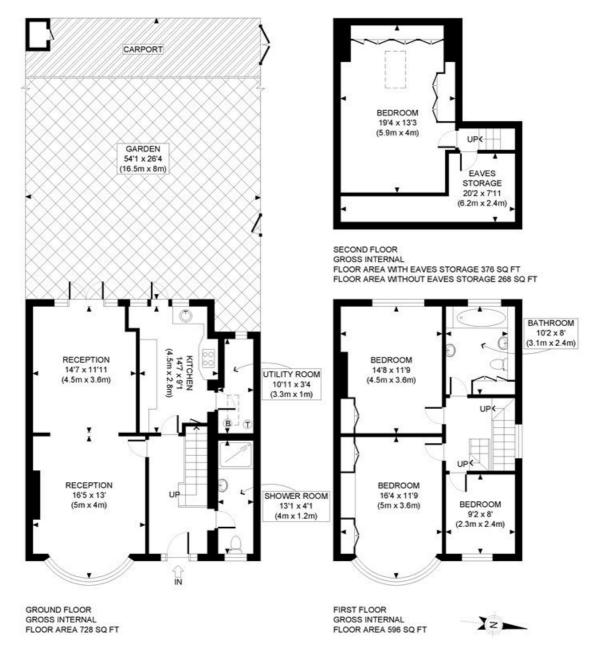

## **DESCRIPTION**

The house now requires a programme of modernisation, offering scope for an ingoing purchaser to extend and refurbish, subject to the usual necessary consents. Accommodation currently comprises entrance hall, double reception room, cloakroom, kitchen and utility room on the ground floor; the first floor offers bathroom and three bedrooms, with access to an attic room. The house further offers a good size west facing garden and car port with dropped kerb access.

## LOCAL AUTHORITY Ealing

**TENURE** Freehold.

PRICE: £1,000,000 Freehold

APPROX. GROSS INTERNAL FLOOR AREA WITH EAVES STORAGE: 1700 SQ FT/ 158 SQM APPROX. GROSS INTERNAL FLOOR AREA WITHOUT EAVES STORAGE: 1592 SQ FT/ 148 SQM

## Winkworth

This plan is for illustrative purposes only and should be used as such by any prospective client.

Whilst every attempt has been made to ensure the accuracy of the Floor Plan contained here, measurements of the doors, windows, rooms and any other items are approximate and no responsibility is taken for any errors, omissions, or misstatement.

The services, systems and appliances shown have not been tested and no guarantee as to the operability or efficiency can be given.

PROPERTY PHOT® PLANS

The displayed square footage is taken from the floor plans with measurements created using the Royal Institute of Chartered Surveyors' Code of Practice for Measuring. These measurements are approximate and included for illustrative purposes only. Winkworth does not make any representation as to the accuracy of these measurements and you should seek to verify them for yourself. Winkworth accept no liability for any loss you may suffer if you rely on these measurements.