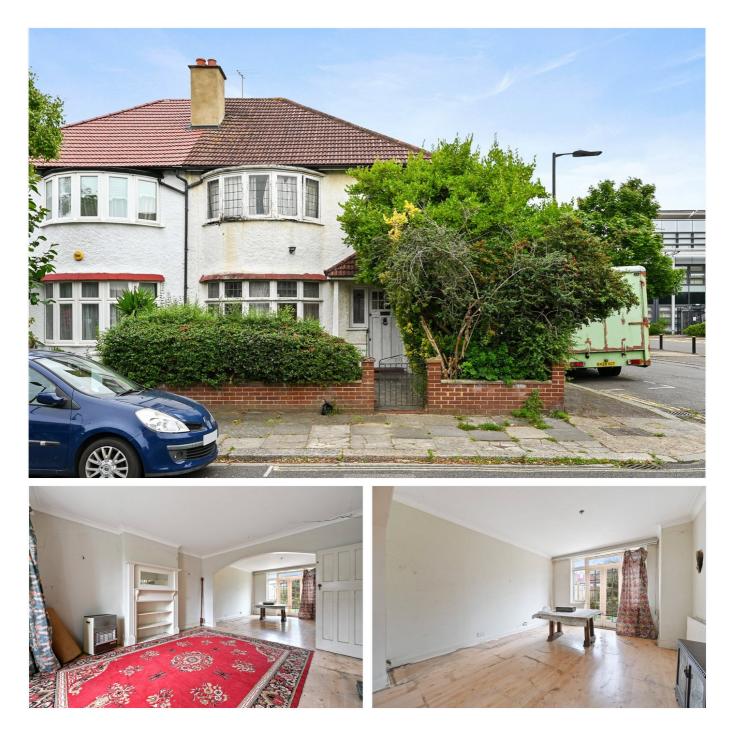

## Second Avenue, W3 £975,000 Freehold

An unmodernised semi-detached family house on a wider than average corner plot, with scope to further extend.

Double Reception Room | Kitchen | 4 Bedrooms | Bathroom | Shower Room | Utility Room | Garden | 1700 Sq Ft / 158 Sq M | Council Tax Band F | EPC Rating Band E

## DESCRIPTION

The house now requires a programme of modernisation, offering scope for an ingoing purchaser to extend and refurbish, subject to the usual necessary consents. Accommodation currently comprises entrance hall, double reception room, cloakroom, kitchen and utility room on the ground floor; the first floor offers bathroom and three bedrooms, with access to an attic room. The house further offers a good size west facing garden and car port with dropped kerb access.