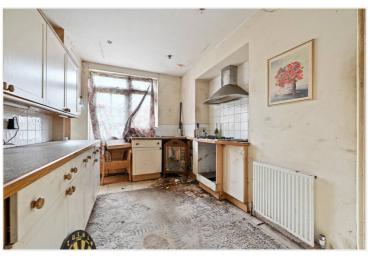

## DESCRIPTION

The house now requires a programme of modernisation, offering scope for an ingoing purchaser to extend and refurbish, subject to the usual necessary consents. Accommodation currently comprises entrance hall, double reception room, cloakroom, kitchen and utility room on the ground floor; the first floor offers bathroom and three bedrooms, with access to an attic room. The house further offers a good size west facing garden and car port with dropped kerb access.