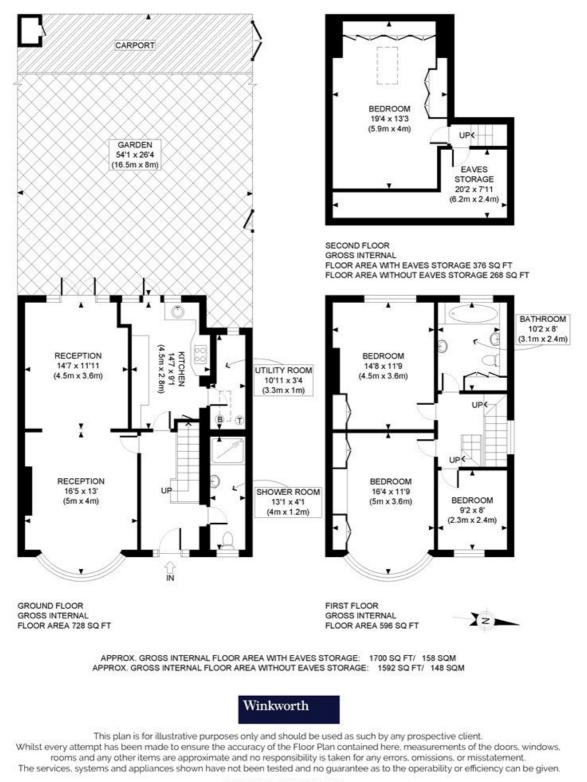

## Second Avenue, W3 £975,000 Freehold

An unmodernised semi-detached family house on a wider than average corner plot, with scope to further extend.

Double Reception Room | Kitchen | 4 Bedrooms | Bathroom | Shower Room | Utility Room | Garden | 1700 Sq Ft / 158 Sq M | Council Tax Band F | EPC Rating Band E

## DESCRIPTION

The house now requires a programme of modernisation, offering scope for an ingoing purchaser to extend and refurbish, subject to the usual necessary consents. Accommodation currently comprises entrance hall, double reception room, cloakroom, kitchen and utility room on the ground floor; the first floor offers bathroom and three bedrooms, with access to an attic room. The house further offers a good size west facing garden and car port with dropped kerb access.

LOCAL AUTHORITY Hammersmith & Fulham

TENURE Freehold.

PRICE: £975,000 Freehold

PROPERTY PHOT PLANS

The displayed square footage is taken from the floor plans with measurements created using the Royal Institute of Chartered Surveyors' Code of Practice for Measuring. These measurements are approximate and included for illustrative purposes only. Winkworth does not make any representation as to the accuracy of these measurements and you should seek to verify them for yourself. Winkworth accept no liability for any loss you may suffer if you rely on these measurements.