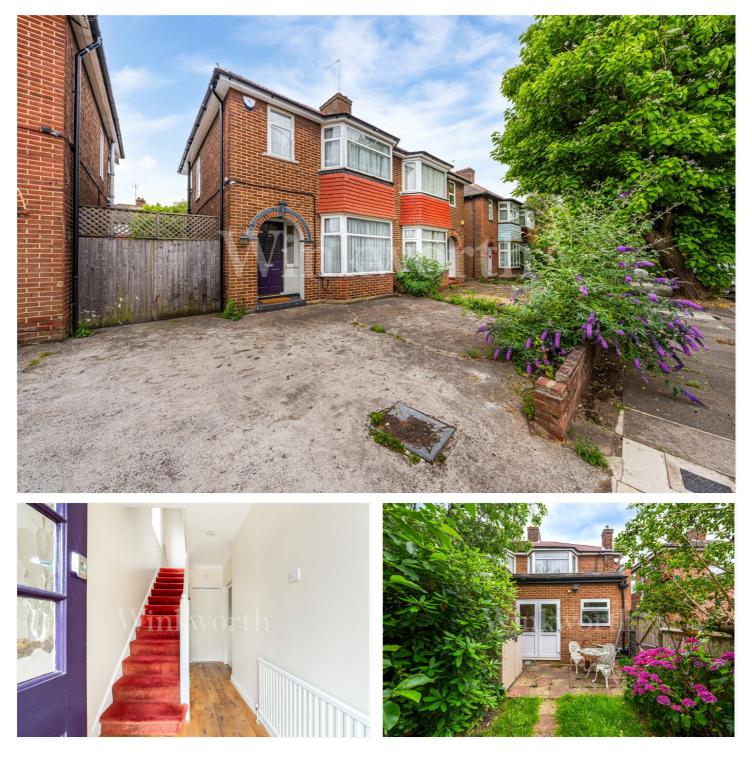

## **DESCRIPTION:**

We are delighted to offer this extended 3 bedroom semi detached family home located on the very popular Golders Green Estate. Chiltern Gardens is a quiet tree lined street accessed via either Cleveland Gardens or Claremont Road. It is well situated for access to Overground trains at Cricklewood Lane or the new station at Brent Cross West. There is also easy access to Golders Green, West Hampstead and Brent Cross.

The house has been generally well maintained and has the benefit of a rear extension thus giving a larger than normal kitchen plus a utility room and guest w/c on the ground floor, in addition to the 2 intercommunicating reception rooms. On the 1<sup>st</sup> floor there are 3 bedrooms plus a family bathroom, and a large loft space provides an opportunity if required (subject to planning) of creating a further 1 or 2 bedrooms plus a shower room.

To the front of the house there is a shared driveway with provision for off street parking and to the rear is a garage probably best used for storage. The rear garden extends to approximately 40' and is South Easterly facing.